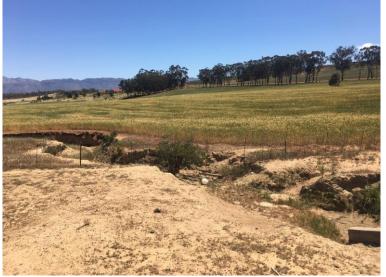

Figure 7: Spill way located on the north eastern part of the dam wall

Figure 8: Highly degraded stream leaving Driefontein dam to the north of the dam