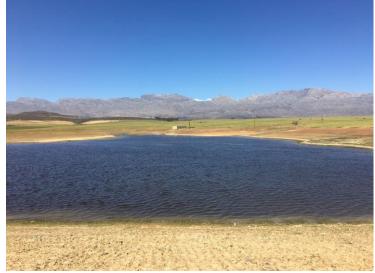

Figure 3: Photo taken standing in the middle dam wall facing south

Figure 4: Photo taken standing on the eastern part of the dam wall facing West