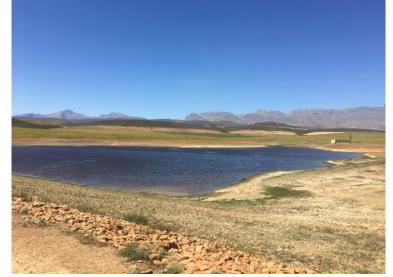

## Appendix C: Site Photographs Driefontein Dam Portion 33 Rietvalley No. 364

Figure 1: Photo taken standing on the western part of the dam wall facing South East

Figure 2: Photo taken standing in the middle of the dam wall facing south east