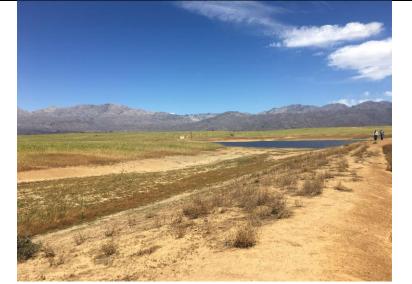

Figure 3: Photo taken standing in the middle dam wall facing south

Figure 4: Photo taken standing on the eastern part of the dam wall facing West