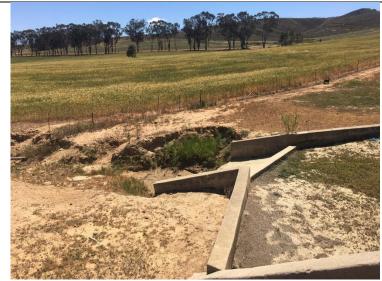

Figure 7: Spill way located on the north eastern part of the dam wall

Figure 8: Highly degraded stream leaving Driefontein dam to the north of the dam