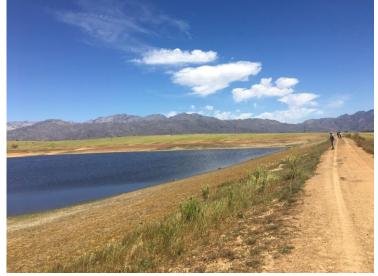

Figure 3: Photo taken standing in the middle dam wall facing south

Figure 4: Photo taken standing on the eastern part of the dam wall facing West