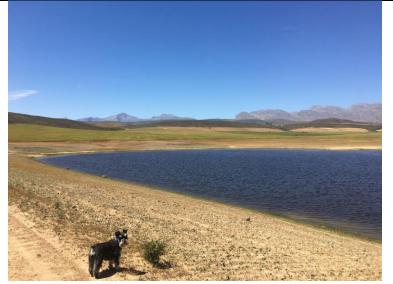

## Appendix C: Site Photographs Driefontein Dam Portion 33 Rietvalley No. 364

Figure 1: Photo taken standing on the western part of the dam wall facing South East

Figure 2: Photo taken standing in the middle of the dam wall facing south east