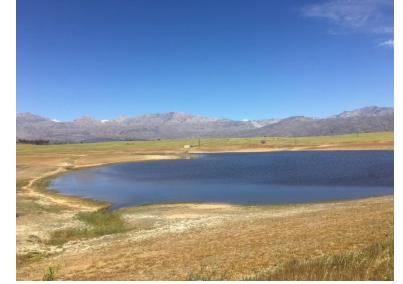

## Appendix C: Site Photographs Driefontein Dam Portion 33 Rietvalley No. 364

Figure 1: Photo taken standing on the western part of the dam wall facing South East

Figure 2: Photo taken standing in the middle of the dam wall facing south east