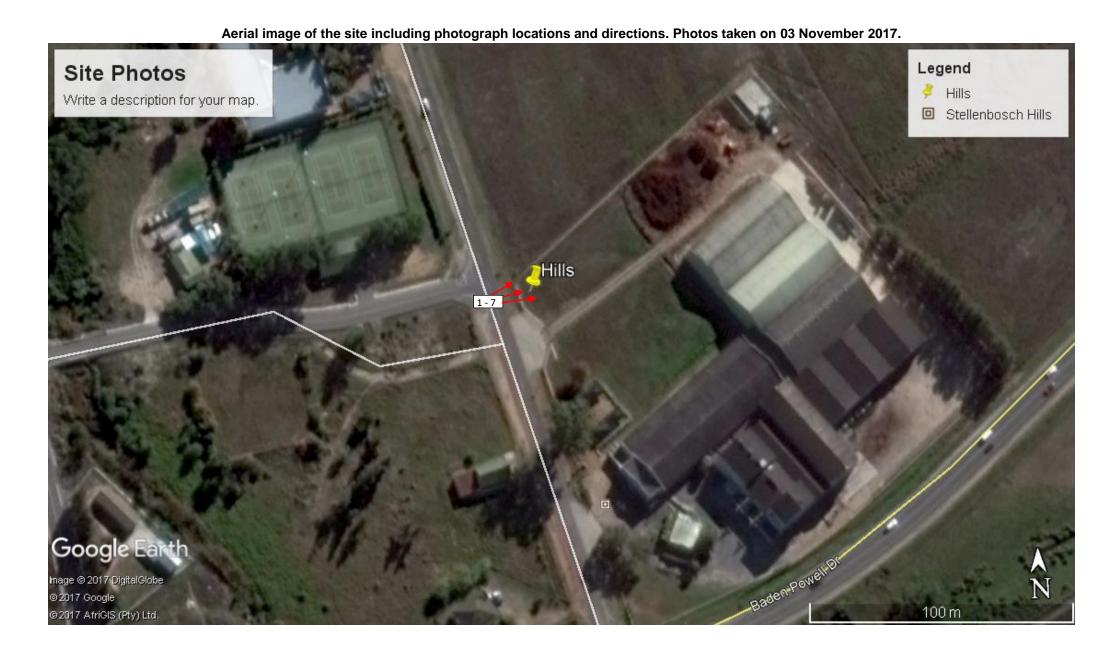

## Site photographs

**Photo 1:** The proposed site has no natural vegetation. Photo taken from Vlottenburg Road.

**Photo 2.** The proposed site contains kikuyu grass. Photo taken from the boundary fence (north eastern direction), adjacent to Vlottenburg Road.