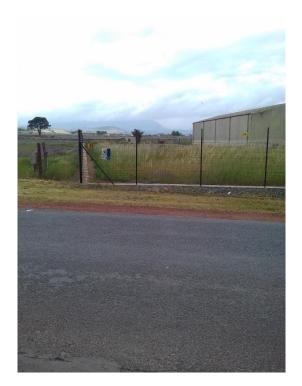

Photo 5: The site is surrounded with an electric fence.

**Photo 7:** The proposed site behind the fence as viewed from Vlottenburg Road. Picture taken in a north-eastern direction.

**Photo 6:** The site is totally transformed from its natural state.