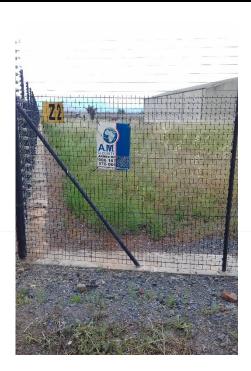

**Photo 3:** The proposed site has no natural vegetation and is located on an undeveloped part of the property. Photo taken from Vlottenburg Road.

Photo 4: The proposed site is surrounded by an electric fence.

Photo 5: The site is surrounded with an electric fence.

**Photo 7:** The proposed site behind the fence as viewed from Vlottenburg Road. Picture taken in a north-eastern direction.

**Photo 6:** The site is totally transformed from its natural state.