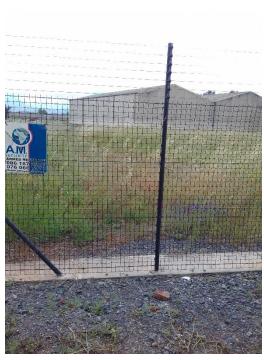

**Photo 3:** The proposed site has no natural vegetation and is located on an undeveloped part of the property. Photo taken from Vlottenburg Road.

Photo 4: The proposed site is surrounded by an electric fence.

Photo 5: The site is surrounded with an electric fence.

**Photo 7:** The proposed site behind the fence as viewed from Vlottenburg Road. Picture taken in a north-eastern direction.

**Photo 6:** The site is totally transformed from its natural state.