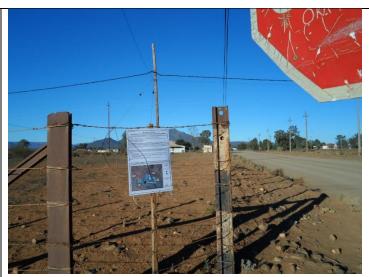

Figure 1: Poster placed just north of the R27, looking towards the site.

Figure 2: Poster placed along Hoogekraal Road.

Figure 3: Poster placed just north of the R27, looking towards the site.

Figure 4: Poster placed at the entrance gate to the site, adjacent to R27 Road.

Figure 5: Poster placed at the entrance gate to the site, adjacent to R27 Road.

Figure 6: Poster placed on the boundary fence of Erf 3579.

Figure 7: Poster placed on the boundary fence of Erf 3579.

Figure 8: Poster placed at Jaagvlakte Kafee (at the Garage).