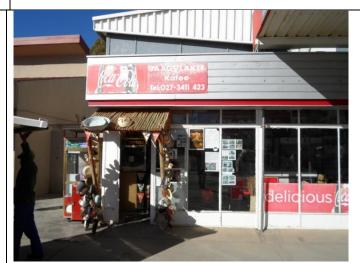

Figure 5: Poster placed at the entrance gate to the site, adjacent to R27 Road.

Figure 6: Poster placed on the boundary fence of Erf 3579.

Figure 7: Poster placed on the boundary fence of Erf 3579.

Figure 8: Poster placed at Jaagvlakte Kafee (at the Garage).