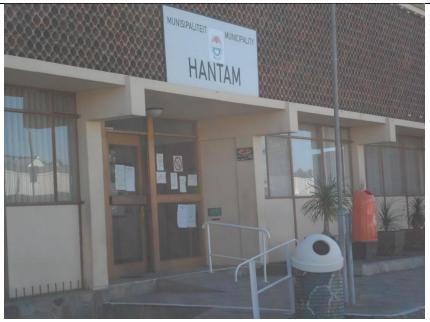

Figure 9: Poster placed at the window, Jaagvlakte Kafee.

Figure 10: Poster placed at Hantam Municipal Office in Calvinia.