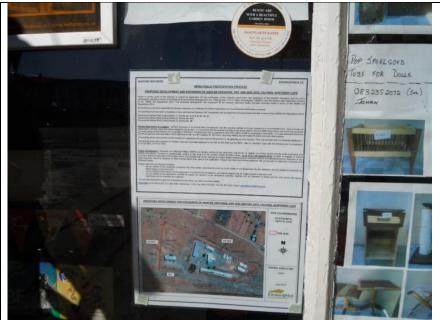

Figure 9: Poster placed at the window, Jaagvlakte Kafee.

Figure 10: Poster placed at Hantam Municipal Office in Calvinia.