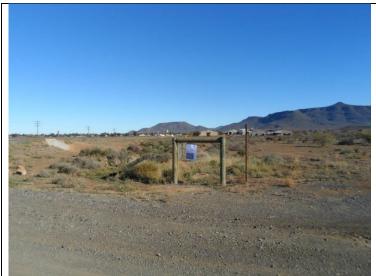

Figure 1: Poster placed just north of the R27, looking towards the site.

Figure 2: Poster placed along Hoogekraal Road.

Figure 3: Poster placed just north of the R27, looking towards the site.

Figure 4: Poster placed at the entrance gate to the site, adjacent to R27 Road.

Figure 5: Poster placed at the entrance gate to the site, adjacent to R27 Road.

Figure 6: Poster placed on the boundary fence of Erf 3579.

Figure 7: Poster placed on the boundary fence of Erf 3579.

Figure 8: Poster placed at Jaagvlakte Kafee (at the Garage).