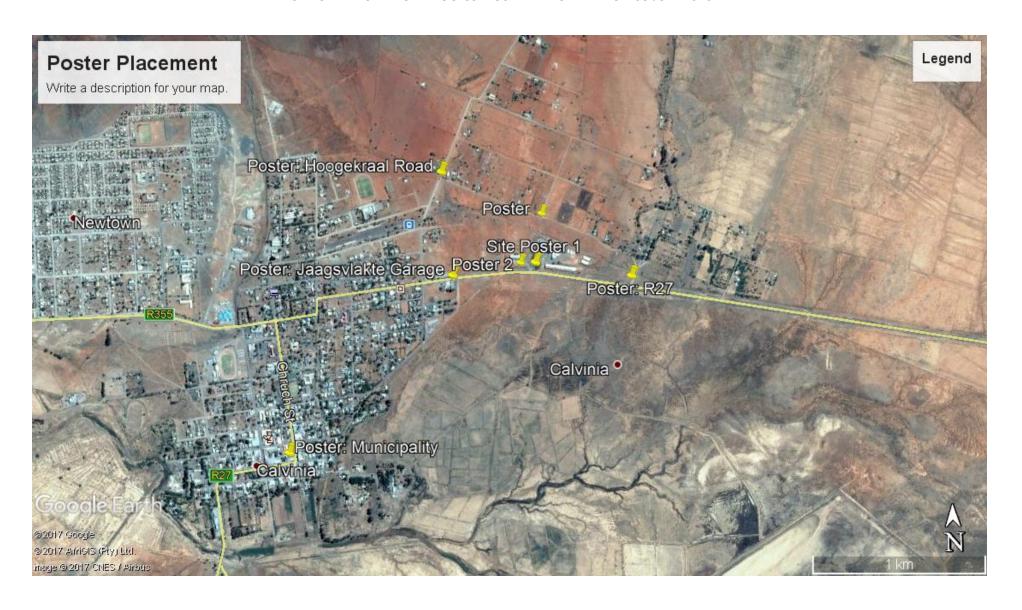

Figure 1: Poster placed just north of the R27, looking towards the site.

Figure 2: Poster placed along Hoogekraal Road.

Figure 3: Poster placed just north of the R27, looking towards the site.

Figure 4: Poster placed at the entrance gate to the site, adjacent to R27 Road.