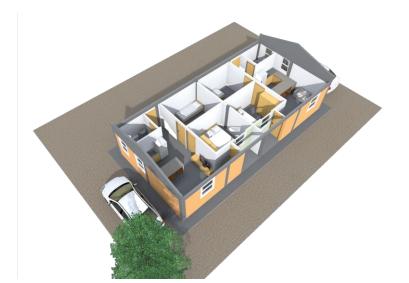

STREET PLAN LAYOUT

#### **3D VIEW OF INTERIOR**

#### **TYPICAL STREET VIEW**



STREET ELEVATION



**TYPICAL SECTION** 

## Type 1

40.45sqm - 2 bedroom Square house on 150sqm plot with extension possibilities









STREET PLAN LAYOUT

### 3D VIEW OF INTERIOR

#### TYPICAL STREET VIEW



#### STREET ELEVATION



#### **TYPICAL SECTION**

Type 4

40.45sqm - 2 bedroom Square house on 150sqm plot with extension possibilities







#### 3D VIEW OF INTERIOR



## Type 1S

41.79sqm - 2 bedroom Square house on 150sqm plot with extension possibilities







#### 3D VIEW OF INTERIOR



#### STREET ELEVATION

# Type 4S

41.88sqm - 2 bedroom Square house on 150sqm plot with extension possibilities