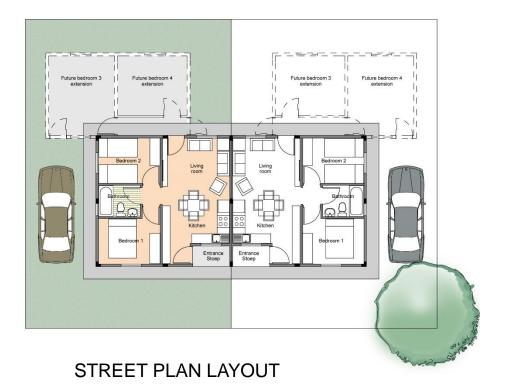

STREET PLAN LAYOUT

## Type 1

40.45sqm - 2 bedroom Square house on 150sqm plot with extension possibilities

STREET PLAN LAYOUT