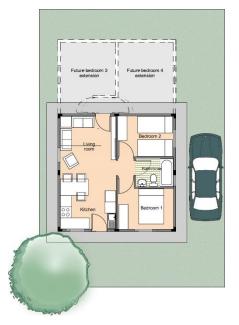

STREET PLAN LAYOUT

## Type 1

40.45sqm - 2 bedroom Square house on 150sqm plot with extension possibilities

STREET PLAN LAYOUT