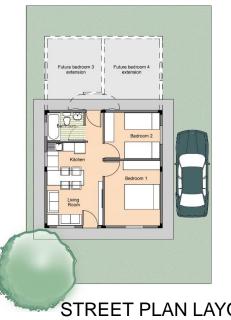

STREET PLAN LAYOUT

## Type 1

40.45sqm - 2 bedroom Square house on 150sqm plot with extension possibilities

STREET PLAN LAYOUT