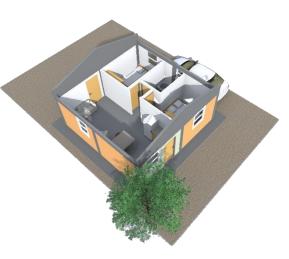

STREET PLAN LAYOUT

#### **3D VIEW OF INTERIOR**

#### **TYPICAL STREET VIEW**



STREET ELEVATION



**TYPICAL SECTION** 

## Type 1

40.45sqm - 2 bedroom Square house on 150sqm plot with extension possibilities









STREET PLAN LAYOUT

### 3D VIEW OF INTERIOR

#### TYPICAL STREET VIEW



#### STREET ELEVATION



#### **TYPICAL SECTION**

Type 4

40.45sqm - 2 bedroom Square house on 150sqm plot with extension possibilities







#### 3D VIEW OF INTERIOR



## Type 1S

41.79sqm - 2 bedroom Square house on 150sqm plot with extension possibilities







#### 3D VIEW OF INTERIOR



#### STREET ELEVATION

# Type 4S

41.88sqm - 2 bedroom Square house on 150sqm plot with extension possibilities