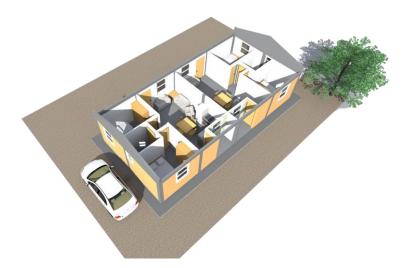

STREET PLAN LAYOUT

#### **3D VIEW OF INTERIOR**

#### **TYPICAL STREET VIEW**



STREET ELEVATION



**TYPICAL SECTION** 

## Type 1

40.45sqm - 2 bedroom Square house on 150sqm plot with extension possibilities









STREET PLAN LAYOUT

### 3D VIEW OF INTERIOR

#### TYPICAL STREET VIEW



#### STREET ELEVATION



#### **TYPICAL SECTION**

Type 4

40.45sqm - 2 bedroom Square house on 150sqm plot with extension possibilities







#### 3D VIEW OF INTERIOR



## Type 1S

41.79sqm - 2 bedroom Square house on 150sqm plot with extension possibilities







#### 3D VIEW OF INTERIOR



#### STREET ELEVATION

# Type 4S

41.88sqm - 2 bedroom Square house on 150sqm plot with extension possibilities