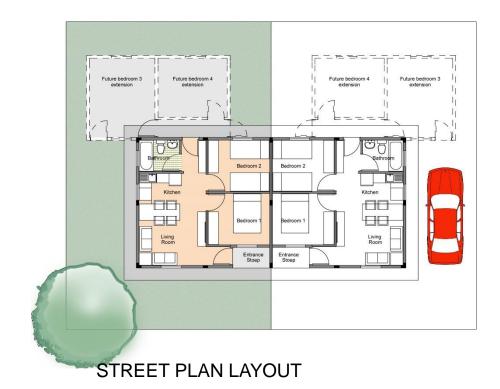

STREET PLAN LAYOUT

## Type 1

40.45sqm - 2 bedroom Square house on 150sqm plot with extension possibilities

STREET PLAN LAYOUT