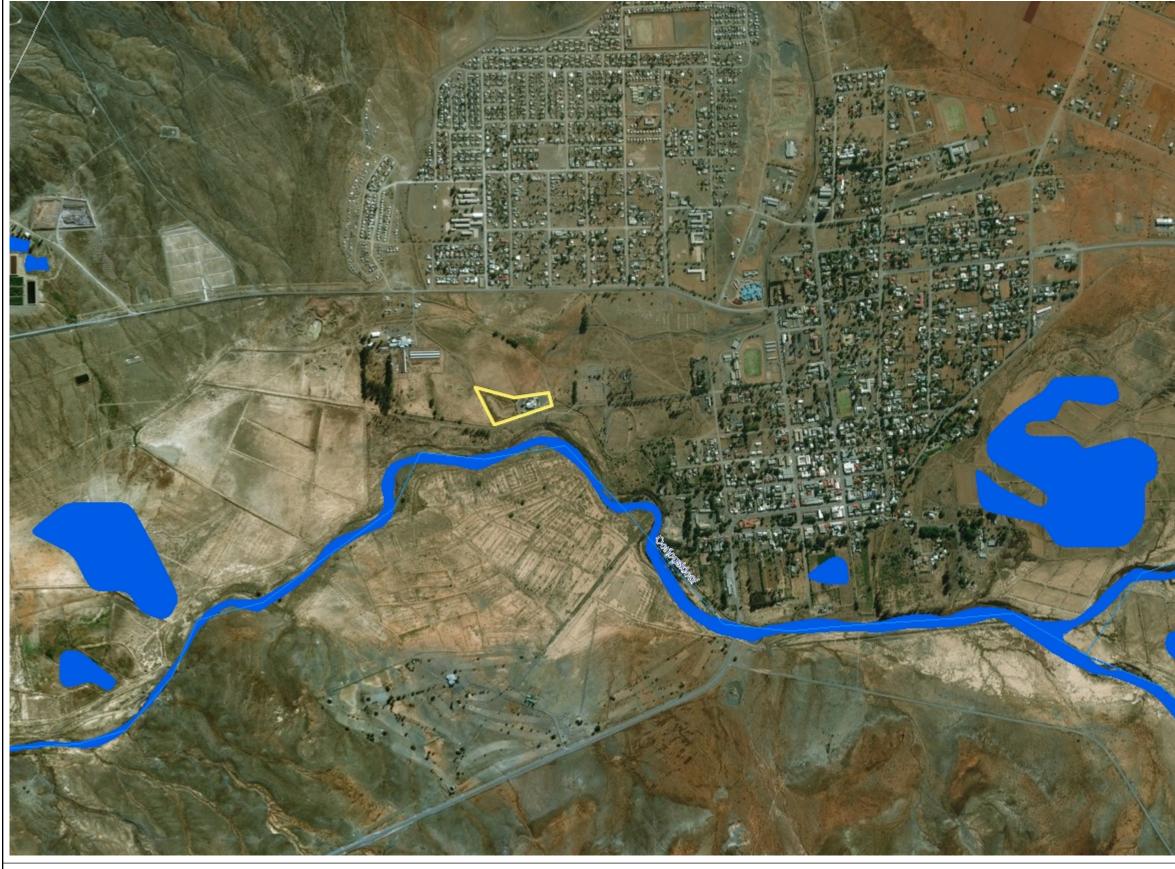

## **NFEPA MAP: Freshwater Resources**

0,9

0,46 0,9 Kilometers This map is a user generated static output from an Internet mapping site and is for reference only. Data layers that appear on this map may or may not be accurate, current, or otherwise reliable.

## Description

Proposed expansion of Calvinia Ramskop Abattoir, Erf 3562, Calvinia

## Legend

- Local municipalities
- Farm boundaries
- Rivers
- Water management areas
- Sub water management areas Fish points
  - Fish sanctuary: CR/EN fish
- Fish sanctuary: other fish

## Wetland cluster NFEPA rivers

- \_\_\_\_
- \_
- 10

- National wetlands map 4 (NFEPA wetland m National wetlands map 4 (NFEPA wetland m - Estuaries
  - Wetland NFEPA wetlands map
- Wetland and estuary FEPA

THIS MAP IS NOT TO BE USED FOR NAVIGATION