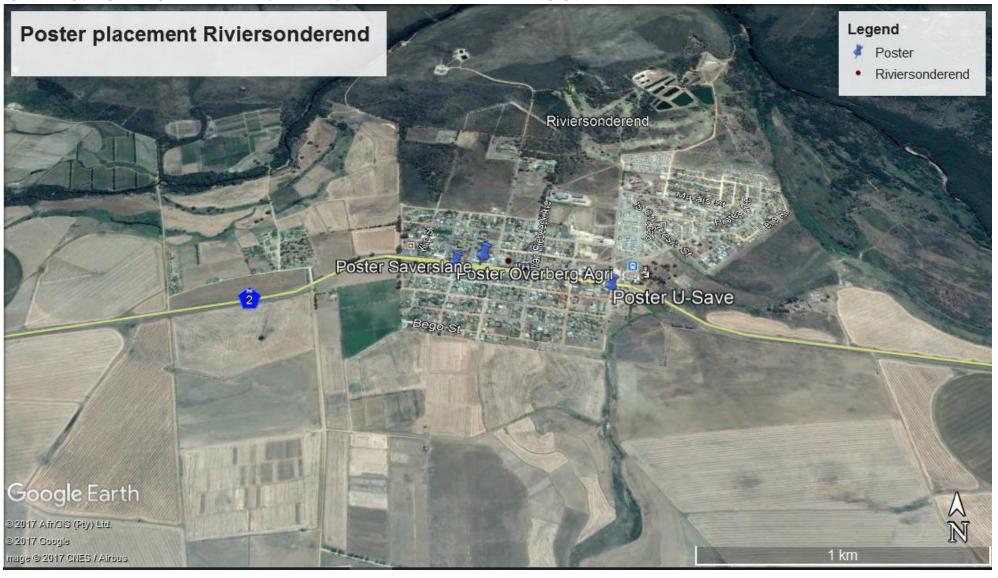

## **LOCATION OF POSTERS**

Figure 1: Google image showing the locations where posters were placed at Savers Lane, U Save and Overberg Agri in Riviersonderend

Figure 2: Google image showing the locations where the posters were places on the property of the proposed development (Portion 3 & 5 van der Wattskraal no 394) Poster placement Portion 3 & 5 van der Wattskraal No. 394 Legend Eksteenskloof Uitkeer2 Poster Sangasdrift Bo-Dam(instream) Eksteenskloof Uitkeer2 Poster 394/3 3/394 Poster 394/5 5/394 Google Earth © 2017 AfriGIS (Pty) Ltd. © 2017 Google 2 km mage © 2017 CNES / Airbus