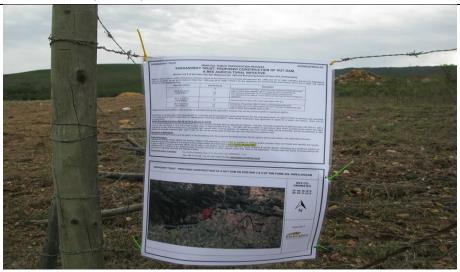

Photo 5: Poster was placed at Overberg Agri in Riviersonderend

Photo 9: Poster on Farm van der Wattskraal 394/3

Photo 6: Close-up of the poster placed at Overberg Agri in Riviersonderend

Photo 8: Proof of poster adjacent to dam location

Photo 10: Close up of poster on Farm van der Wattskraal 394/3

Figure 11: Poster on Farm van der Wattskraal 394/5

Figure 12: Close- up of poster on Farm van der Wattskraal 394/5