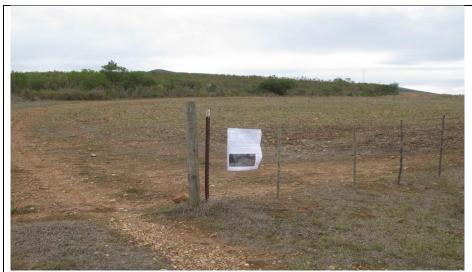

Photo 5: Poster was placed at Overberg Agri in Riviersonderend

Photo 9: Poster on Farm van der Wattskraal 394/3

Photo 6: Close-up of the poster placed at Overberg Agri in Riviersonderend

Photo 8: Proof of poster adjacent to dam location