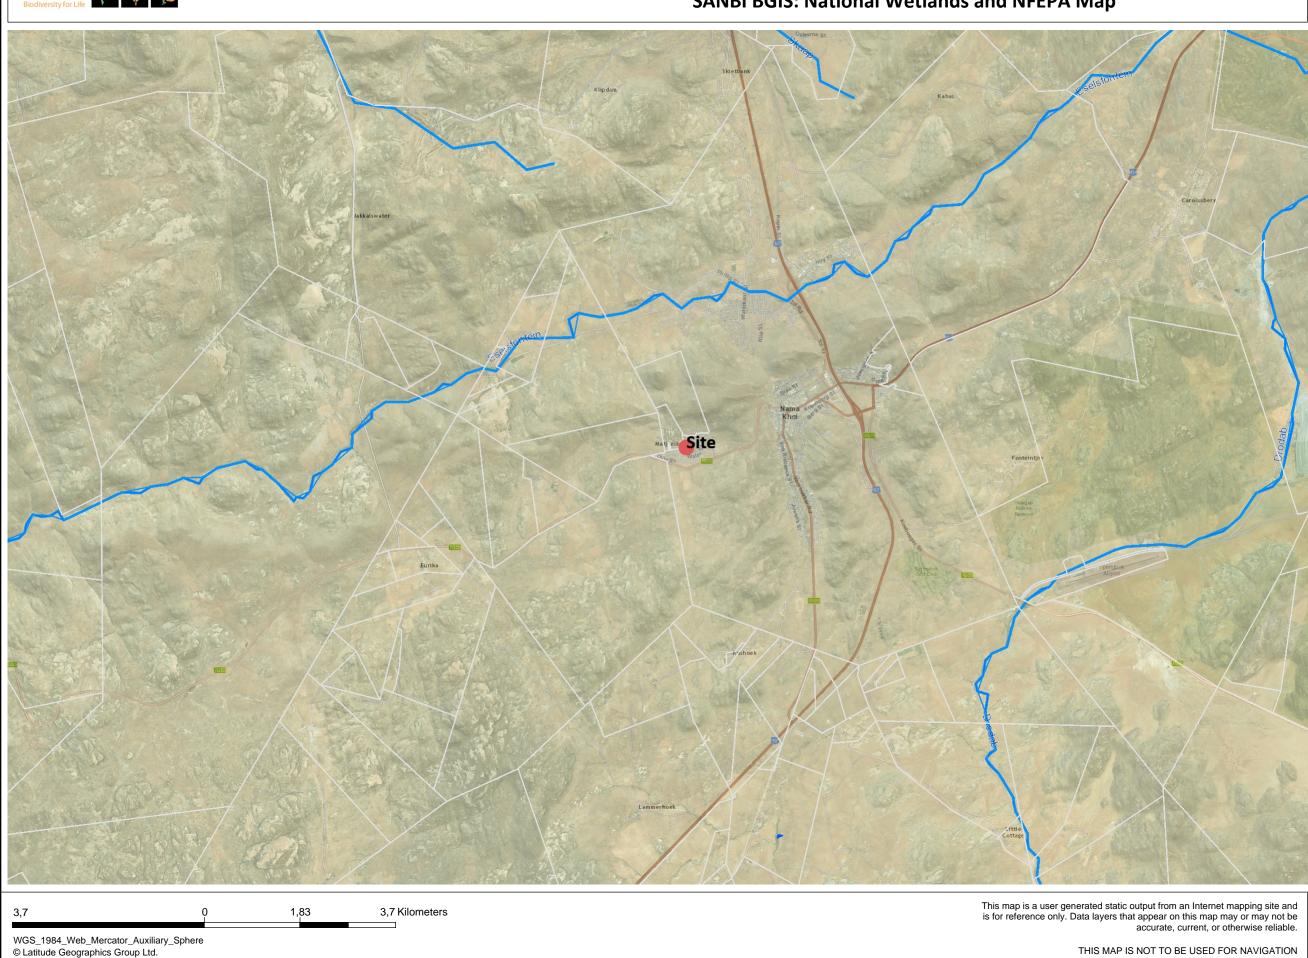

## SANBI BGIS: National Wetlands and NFEPA Map

## Description

Proposed development of a 25m high telecommunication mast on Erf 2820, Brisson Street, Matjieskloof, Springbok, Northern Cape

## Legend

Local municipalities Farm boundaries — Rivers Water management areas Sub water management areas Fish points Fish sanctuary: CR/EN fish + Fish sanctuary: other fish Wetland cluster NFEPA rivers \_\_\_\_ \_\_\_\_ 5 **—** 10 Free flowing rivers \_\_\_\_ NFEPA river- Flagship Rivers Flagships National wetlands map 4 (NFEPA wetland m National wetlands map 4 (NFEPA wetland m - Estuaries Wetland NFEPA wetlands map Wetland and estuary FEPA National wetlands map 4 (NFEPA wetland m - classification Slope: Seep Slope: Valleyhead seep Slope: Depression 1: 72 224