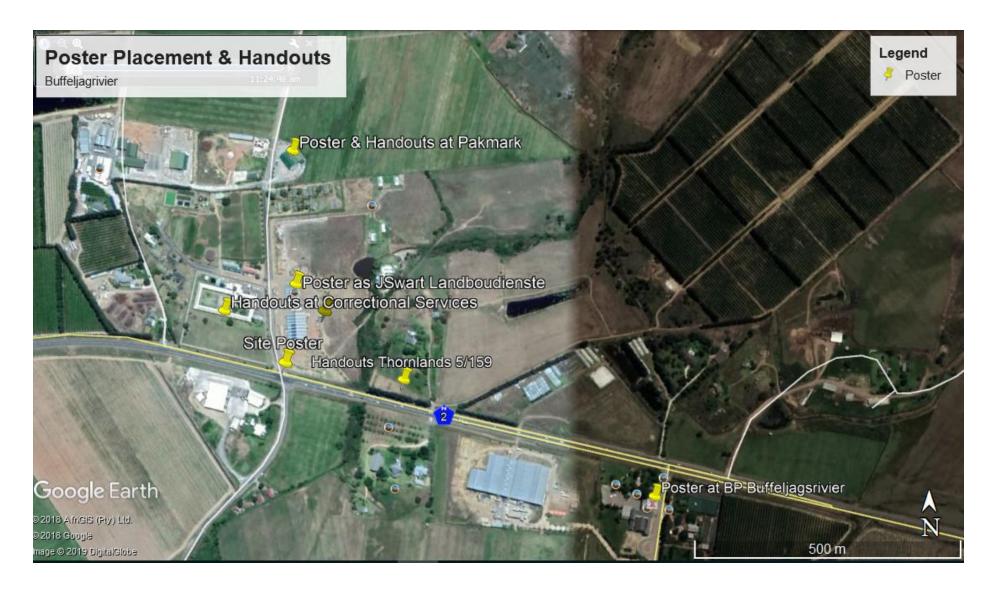

## Proof of Posters\_Buffeljagsrivier

Figure 1: Large poster at site entrance, Buffeljagsrivier Farm 161, Swellendam RD, just off the N2

Figure 2: Large poster at site entrance, Buffeljagsrivier Farm 161, Swellendam RD, just off the N2