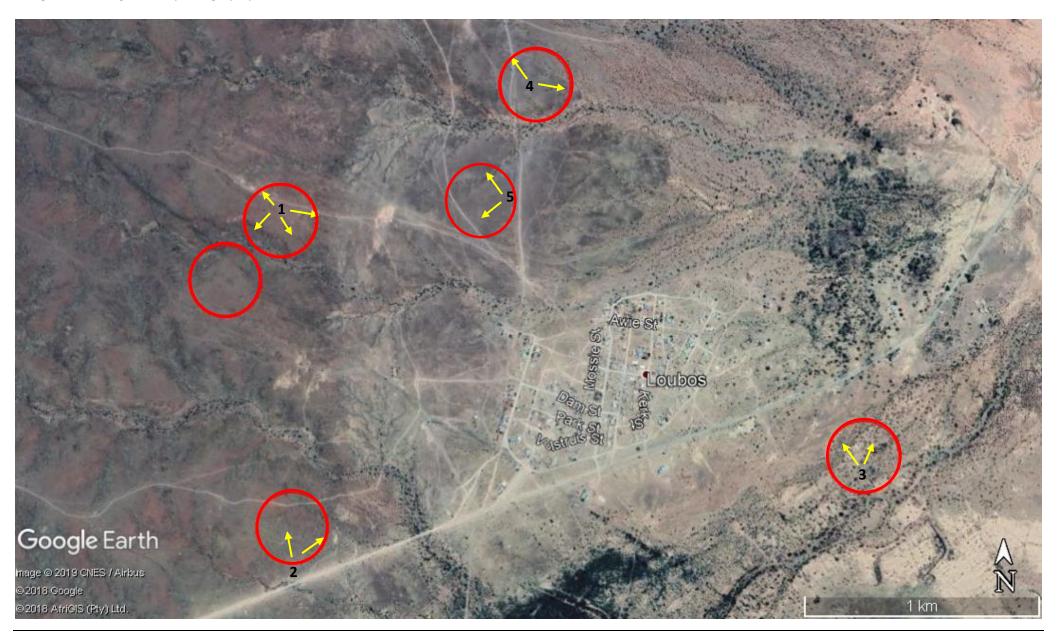

Photo 11: Taken from point 5, looking over Site alternative 6.

Photo 12: Taken from point 5, looking over Site alternative 6.

Google Earth image of the photograph positions.