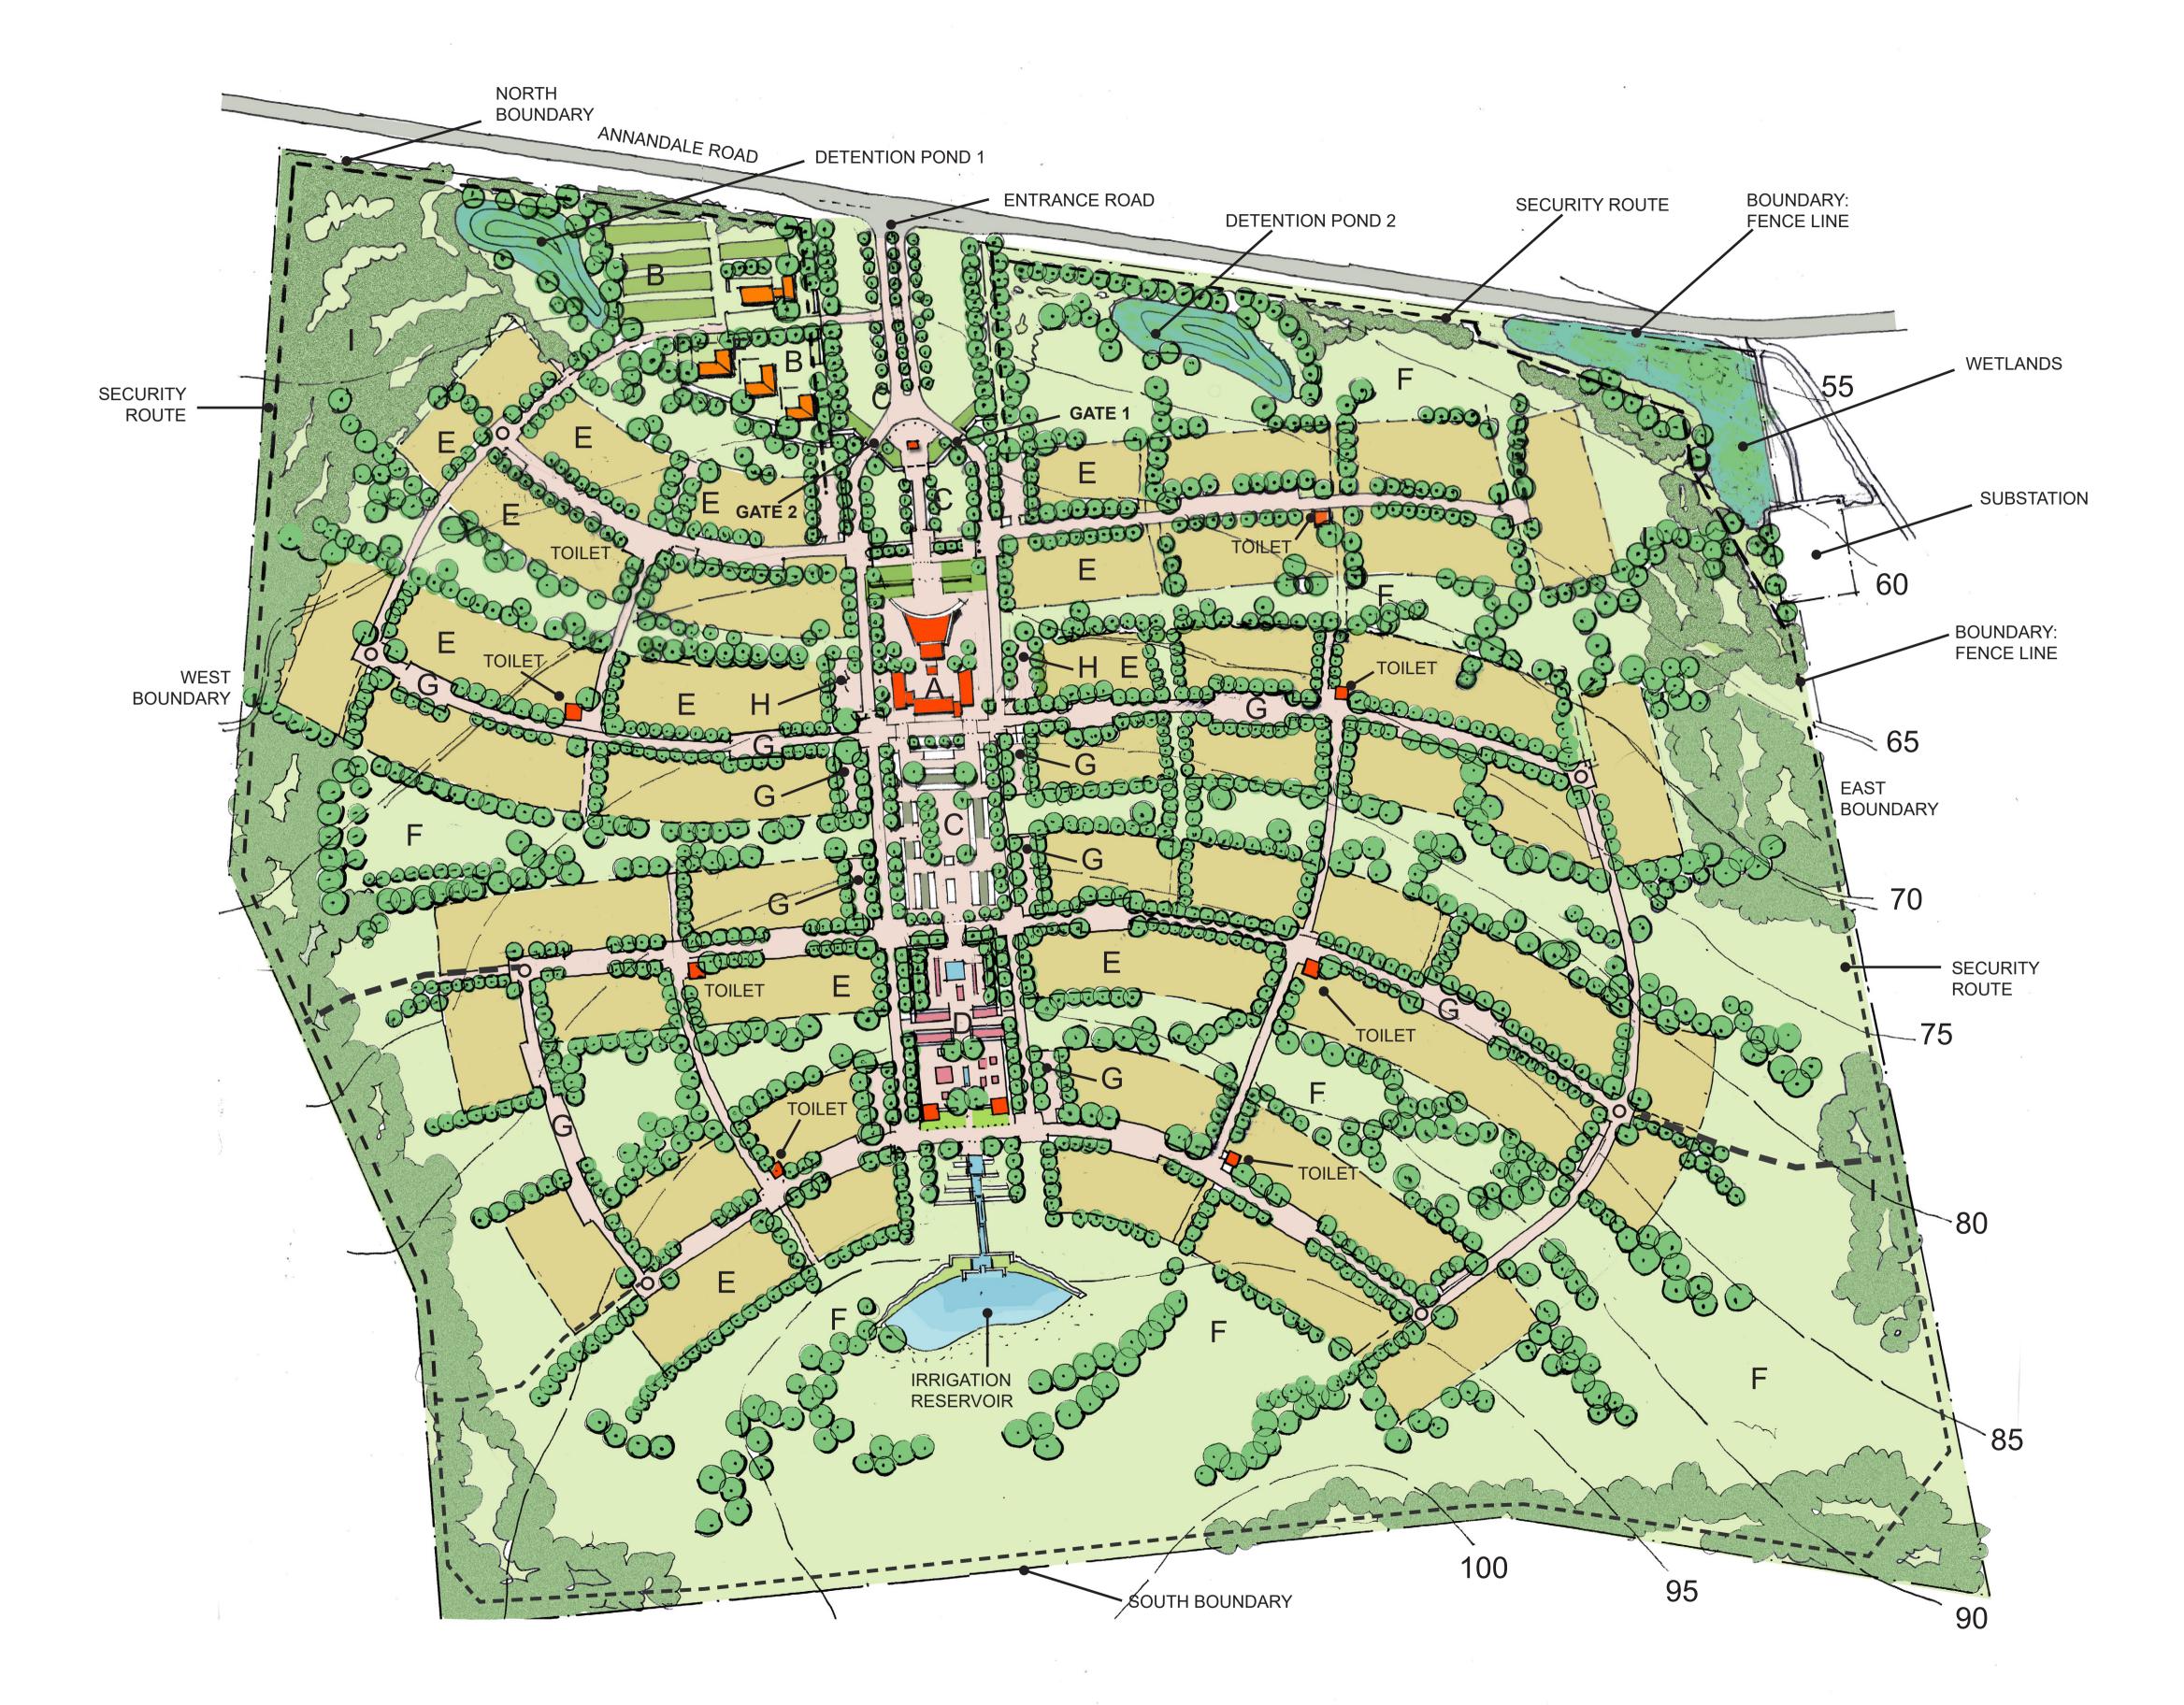

## **LEGEND**

- A: Memorial Park Centre
- Chapel
- Offices & Storage
- Toilets
- Gathering Space
- **B:** Service Zone
- Workshop & Storage
- Office
- Holding Nursery
- Staff Accomodation
- C: Defined Zone
- Family & Groups
- Heroes Acre
- **D:** Columbarium Zone
- Niche & Memorial Walls
- Floor Panels
- E: Traditional Graves
- Headstones
- F: Informal Zones
- Lawn Graves
- Trees as headstones
- Future Expansion
- Parkland
- **G:** General parking
- H: Bus/ taxi parking
- I: Buffer Zone
- Fynbos Rehabilitation
- Environmental Education

## LOUW'S BOS MEMORIAL PARK STELLENBOSCH

DWG.110-C3 Revision 4 16-04-2019

OvP Associates . Landscape Architects 021 462 1262 C.K Rumboll & Partners . Town Planners 022 482 1845