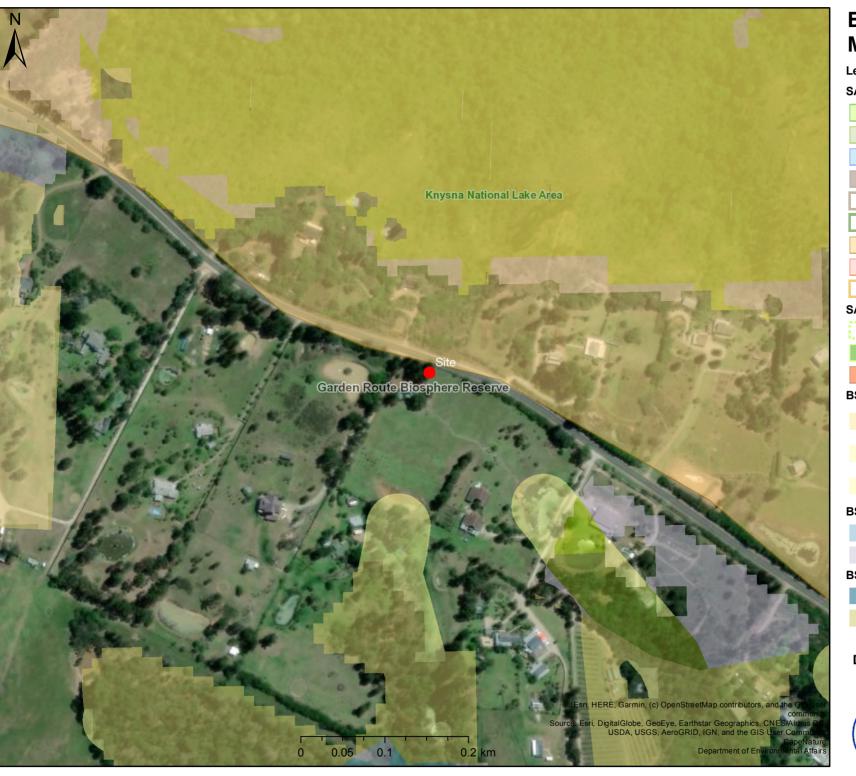

# Biodiversity Sensitivity Map

Legend

# SA Protected Areas

Forest Nature Reserve

Forest Wilderness Area

Marine Protected Area

Mountain Catchment Area

National Park

Nature Reserve

Protected Environment

Special Nature Reserve

World Heritage Site

### **SA Conservation Areas**

Biosphere Reserve

Botanical Garden

Ramsar Site

#### BSP ESA: Restore

ESA2: Restore from plantation

or high density IAP

ESA2: Restore from other land use

land use

ESA2: Restore where appropriate (CT)

# **BSP ESA**

ESA: Aquatic

ESA: Terrestrial

**BSP CBA: Degraded** 

CBA2: Aquatic

CBA2: Terrestrial

Scale: 1:4 514

Date created: June 12, 2019

Compiled with CapeFarmMapper