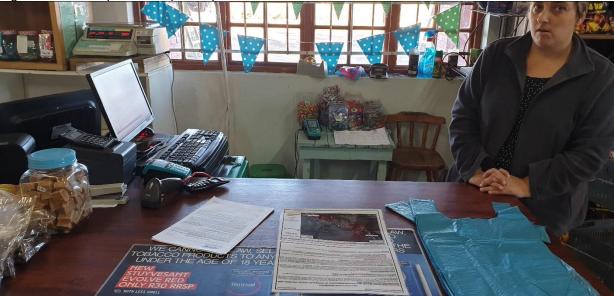

Figure 11: A3 poster and Maildrops given to the Cashier at Portland Mini Market.

Figure 12: Maildrop and A3 poster placed against the wall at Honey Child.

Figure 13: A3 Poster placed against the wall at Honey Child.