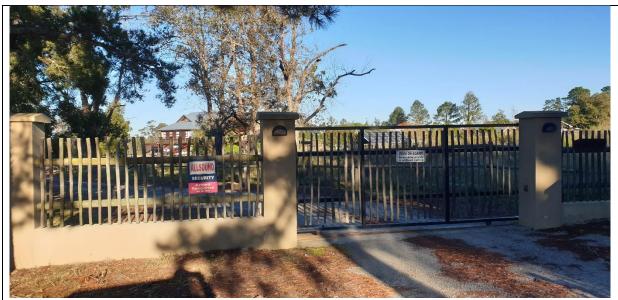

Figure 14: Maildrops done at Farm Emberton.

Figure 16: A2 Poster placed against wall at the entrance gate of the property on which the site is located (Farm Paradise – Portion 25 of Farm 191).

Figure 17: A2 Poster placed against the wall at the access gate of farm Paradise (Portion 25 of Farm 191).

Figure 18: A2 Poster placed against the wall of the entrance gate at Farm Paradise.

Figure 19: Maildrops done and A2 poster placed against the wall at the entrance gate of Farm Paradise. Maildrops done at Chameloen Cottage, Farm Gaillardia and Sanctuary Farm.