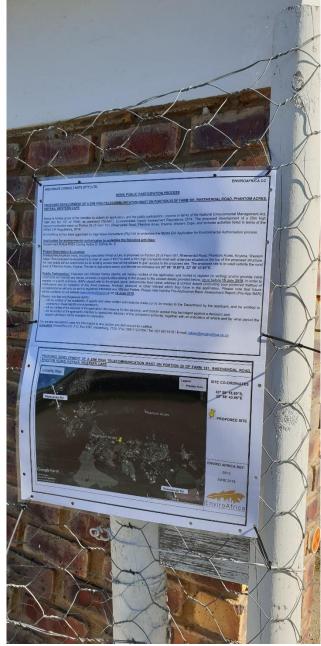

Figure 14: Maildrops done at Farm Emberton.

Figure 16: A2 Poster placed against wall at the entrance gate of the property on which the site is located (Farm Paradise – Portion 25 of Farm 191).

Figure 17: A2 Poster placed against the wall at the access gate of farm Paradise (Portion 25 of Farm 191).

Figure 18: A2 Poster placed against the wall of the entrance gate at Farm Paradise.

Figure 19: Maildrops done and A2 poster placed against the wall at the entrance gate of Farm Paradise. Maildrops done at Chameloen Cottage, Farm Gaillardia and Sanctuary Farm.