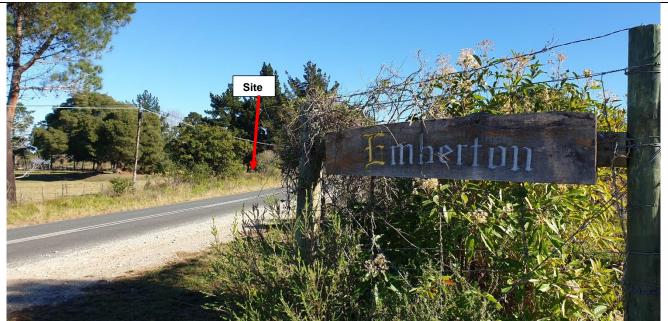

Figure 14: Maildrops done at Farm Emberton.

Figure 16: A2 Poster placed against wall at the entrance gate of the property on which the site is located (Farm Paradise – Portion 25 of Farm 191).

Figure 17: A2 Poster placed against the wall at the access gate of farm Paradise (Portion 25 of Farm 191).