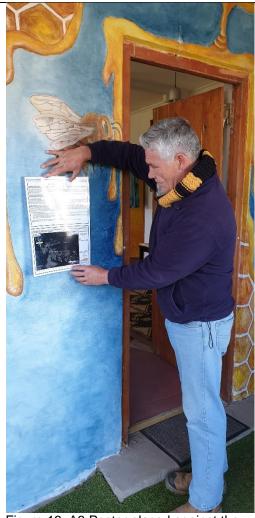

Figure 11: A3 poster and Maildrops given to the Cashier at Portland Mini Market.

Figure 12: Maildrop and A3 poster placed against the wall at Honey Child.

Figure 13: A3 Poster placed against the wall at Honey Child.