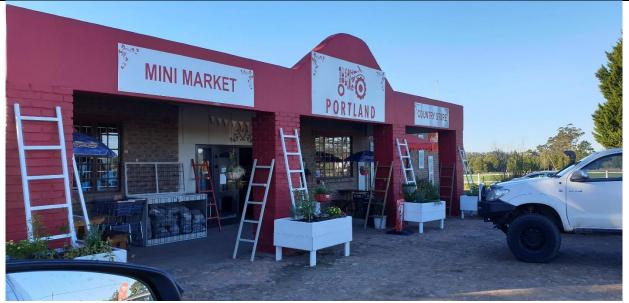

Figure 8: Maildrops done on Farm Hopefield (Portion 40 of Farm 191).

Figure 9: Maildrops done at Farm located west of Farm Hopefield. Looking from Rheenendal Road.

Figure 10: Maildrops and A3 poster placed at Portland Mini Market.