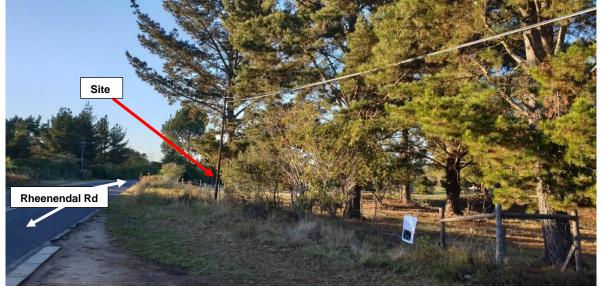

Figure 2: A2 site poster placed against the property fence along Rheenendal Road and the existing farm road leading towards Farm Avalone and Sevenoaks. Looking in a south-western direction.

Figure 3: A view of the site (red arrow), including site A2 poster placed against the property fence as viewed from Rheenendal Road. Looking in a south-eastern direction.