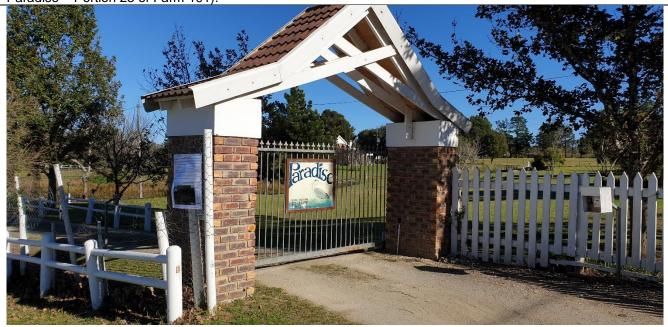

Figure 14: Maildrops done at Farm Emberton.

Figure 16: A2 Poster placed against wall at the entrance gate of the property on which the site is located (Farm Paradise – Portion 25 of Farm 191).

Figure 17: A2 Poster placed against the wall at the access gate of farm Paradise (Portion 25 of Farm 191).

Figure 18: A2 Poster placed against the wall of the entrance gate at Farm Paradise.

Figure 19: Maildrops done and A2 poster placed against the wall at the entrance gate of Farm Paradise. Maildrops done at Chameloen Cottage, Farm Gaillardia and Sanctuary Farm.