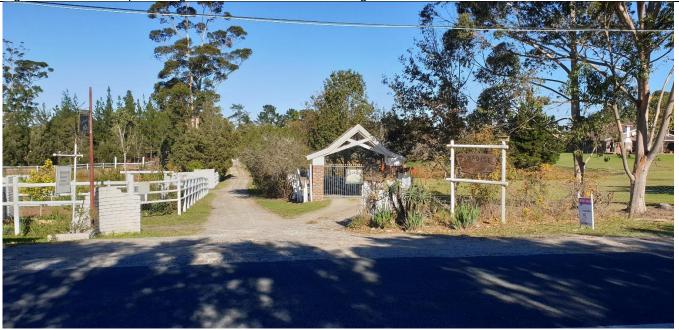

Figure 14: Maildrops done at Farm Emberton.

Figure 16: A2 Poster placed against wall at the entrance gate of the property on which the site is located (Farm Paradise – Portion 25 of Farm 191).

Figure 17: A2 Poster placed against the wall at the access gate of farm Paradise (Portion 25 of Farm 191).

Figure 18: A2 Poster placed against the wall of the entrance gate at Farm Paradise.

Figure 19: Maildrops done and A2 poster placed against the wall at the entrance gate of Farm Paradise. Maildrops done at Chameloen Cottage, Farm Gaillardia and Sanctuary Farm.