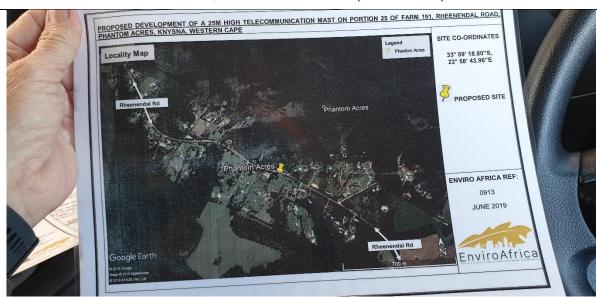

POSTER PLACEMENT AND MAILDROPS - PROPOSED DEVELOPMENT OF A 25M HIGH TELECOMMUNICATION MAST ON PORTION 25 OF FARM 191, RHEENENDAL ROAD, PHANTOM ACRES, KNYSNA, WESTERN CAPE (07/06/2019)

Figure 1: A view of the A3 site poster.