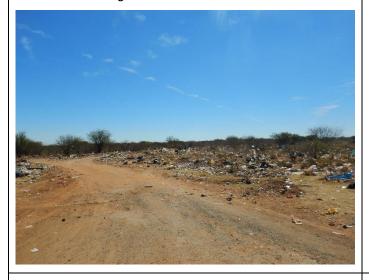

Photo 1: Taken from point 1, looking north over the Site. The existing informal residences on Erf 17725 can be seen.

Photo 3: Taken from point 2, looking north-west from Camelia Str over the site (Rem Farm 70). The large amounts of illegal dumping is evident in this image.