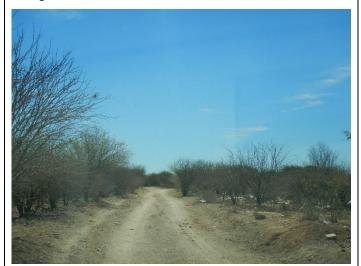

Photo 2: Taken from point 1, looking south towards Eagle Str. The

storm-water drainage line/burst water or effluent line can be seen

Photo 7: Taken from point 3, looking north-east up the dirt road through Rem Farm 70.