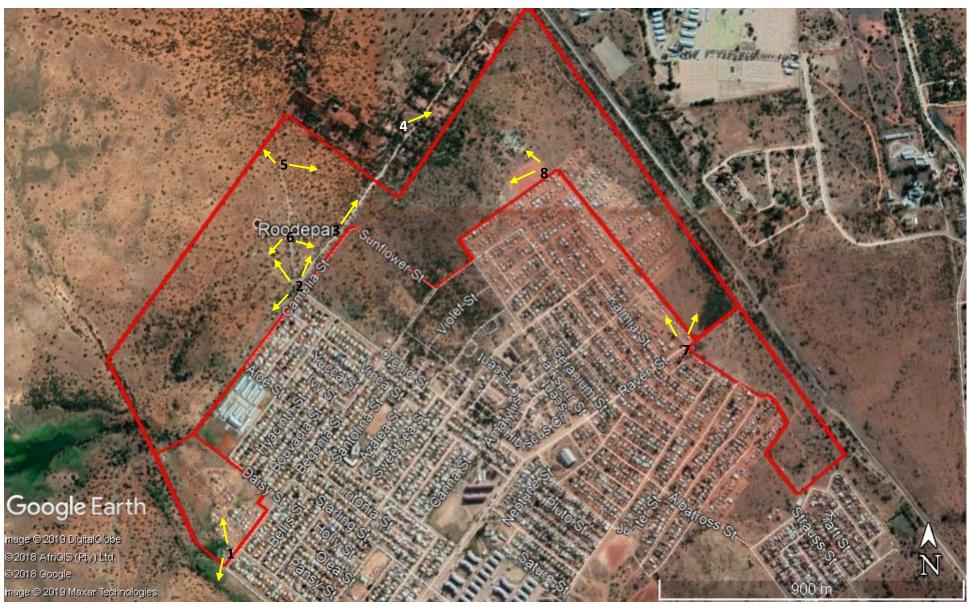

te.



Photo 13: Taken from point 7, looking north-west. The site (Erf 15089 can be seen to the right of the image, and the existing informal residences to the left.



Photo 9: Taken from point 7, looking west at the existing informal residences on Erf 15089.



Photo 10: Taken from point 7, looking north-east at the wet area



Photo 11: Taken from point 8, looking west. The site (Rem. Farm 70) can be seen to the right of the image. The area is currently used as an informal sports field.



Photo 12: Taken from point 8, looking north over the site. Once again illegal waste dumping is evident on the site.





Photo 8: Taken from point 7, looking north -east over the site. The

illegal dumping of waste is once again evident in this image.

Google Earth image of the photograph positions.