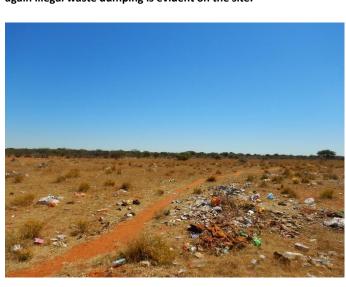

Photo 4: Taken from point 2, looking north from Camelia Str over the Site. The large amounts of illegal dumping is evident in this image.

Photo 5: Taken from point 2, looking south-west down Camelia Str, with the site to the right of the image and the existing residential

Photo 9: Taken from point 5, looking north-west over the site.

Photo 11: Taken from point 6, looking south-west. The degraded nature of the site and illegal waste dumping is evident closer to the boundary of the site.

Photo 8: Taken from point 4, at the existing livestock pens to the north of the site.

Photo 10: Taken from point 5, looking south over the site.

Photo 12: Taken from point 6, looking south-east. The degraded nature of the site and illegal waste dumping is evident closer to the boundary of the site.