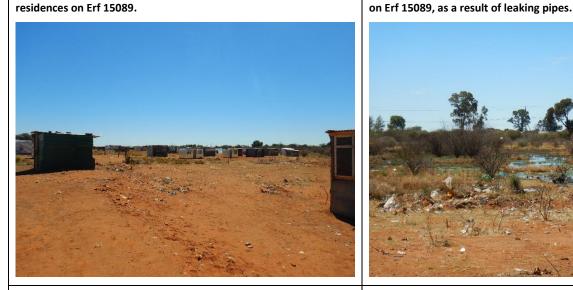

Photo 13: Taken from point 7, looking north-west. The site (Erf 15089 can be seen to the right of the image, and the existing informal residences to the left.

Photo 9: Taken from point 7, looking west at the existing informal residences on Erf 15089.