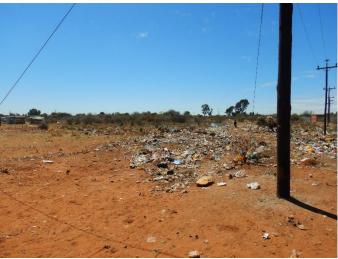

Photo 12: Taken from point 8, looking north over the site. Once again illegal waste dumping is evident on the site.

Photo 8: Taken from point 7, looking north -east over the site. The

illegal dumping of waste is once again evident in this image.