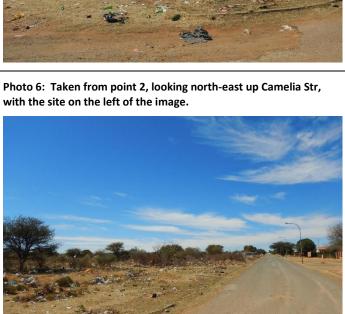

Photo 2: Taken from point 1, looking south towards Eagle Str. The

storm-water drainage line/burst water or effluent line can be seen

Photo 7: Taken from point 3, looking north-east up the dirt road through Rem Farm 70.