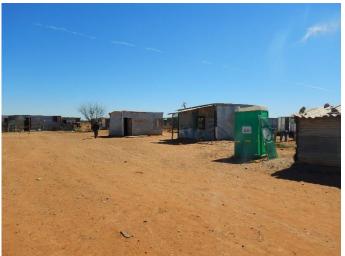

Photo 1: Taken from point 1, looking north over the Site. The existing informal residences on Erf 17725 can be seen.

Photo 3: Taken from point 2, looking north-west from Camelia Str over the site (Rem Farm 70). The large amounts of illegal dumping is evident in this image.