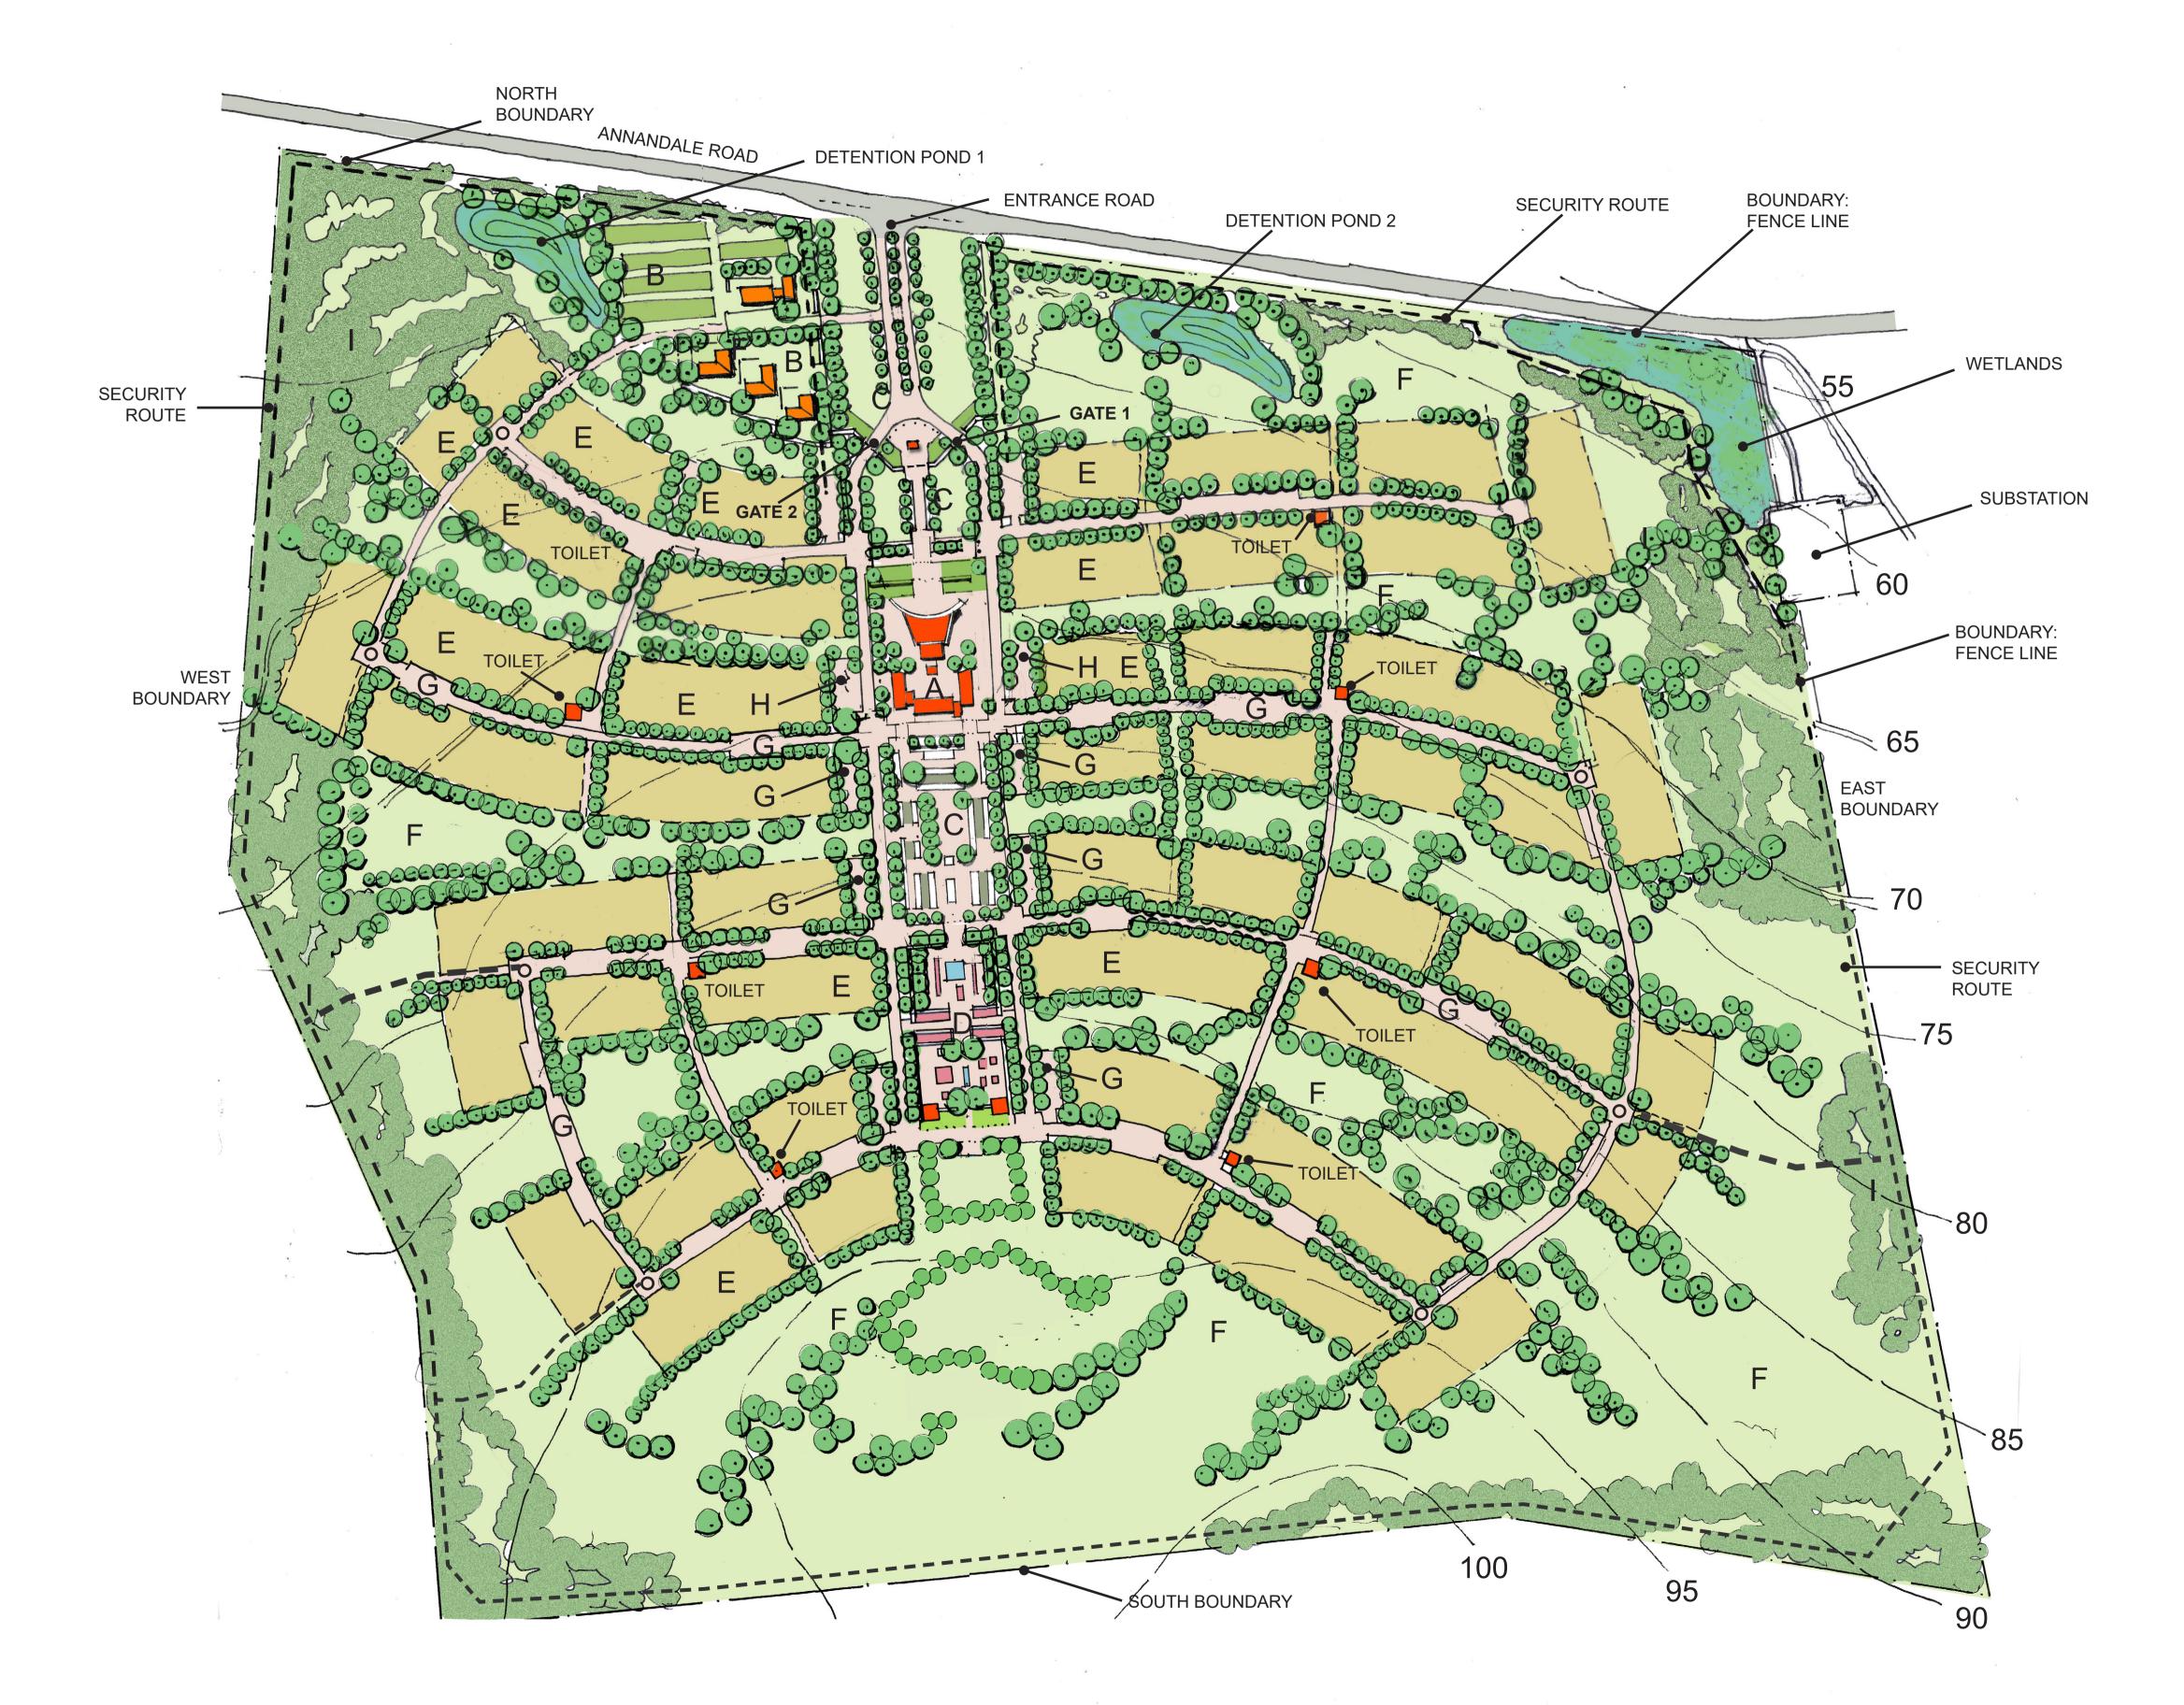

## **LEGEND**

- A: Memorial Park Centre
- Chapel
- Offices & Storage
- Toilets
- Gathering Space
- **B:** Service Zone
- Workshop & Storage
- Office
- Holding Nursery
- Staff Accomodation
- C: Defined Zone
- Family & Groups
- Heroes Acre
- **D:** Columbarium Zone
- Niche & Memorial Walls
- Floor Panels
- E: Traditional Graves
- Headstones
- F: Informal Zones
- Lawn Graves
- Trees as headstones
- Future Expansion
- Parkland
- **G:** General parking
- H: Bus/ taxi parking
- I: Buffer Zone
- Fynbos Rehabilitation
- Environmental Education

## LOUW'S BOS MEMORIAL PARK STELLENBOSCH

DWG.110-C3 Revision 4 16-04-2019

OvP Associates . Landscape Architects 021 462 1262 C.K Rumboll & Partners . Town Planners 022 482 1845