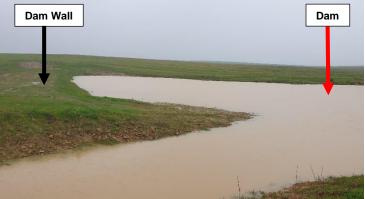

Figure 13: A view of the in-stream dam. Looking in a southern direction.

Figure 14: A view of view of the instream dam and the dam wall. Looking in a south-eastern direction.

Figure 15: A view of the instream dam and dam wall, looking in an eastern direction.

Figure 16: A view of drainage line to the north of the in-stream dam. Looking in a north-eastern direction.

Figure 17: A view of the dam wall and dam wall. Looking in south-eastern direction.

Figure 18: A view of drainage line / river.