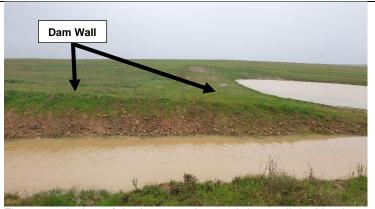

Figure 16: A view of drainage line to the north of the in-stream dam. Looking in a north-eastern direction.

Figure 17: A view of the dam wall and dam wall. Looking in south-eastern direction.

Figure 18: A view of drainage line / river.

Figure 19: A view of river and the in-stream dam. Looking in a southern direction.

Figure 20: A view of river and the in-stream dam. Looking in a south-eastern direction.

Figure 21: A view of the river, in-stream dam and dam wall.