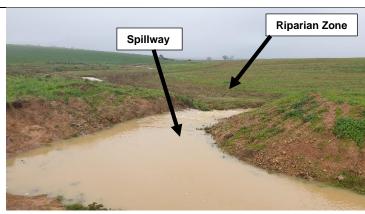

Figure 19: A view of river and the in-stream dam. Looking in a southern direction.

Figure 20: A view of river and the in-stream dam. Looking in a south-eastern direction.

Figure 21: A view of the river, in-stream dam and dam wall.

Figure 22: A view of dam and dam wall, looking south-east.

Figure 23: A view of the dam wall and the river. Looking in a north-eastern direction.

Figure 24: A view of the dam wall and the river. Looking in a north-eastern direction.