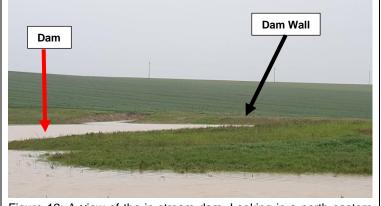

Figure 13: A view of the in-stream dam. Looking in a southern direction.

Figure 14: A view of view of the instream dam and the dam wall. Looking in a south-eastern direction.

Figure 15: A view of the instream dam and dam wall, looking in an eastern direction.