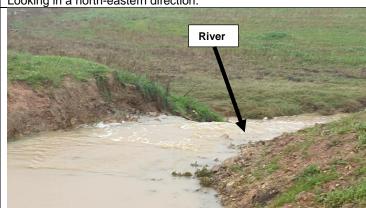

Figure 16: A view of drainage line to the north of the in-stream dam. Looking in a north-eastern direction.

Figure 17: A view of the dam wall and dam wall. Looking in south-eastern direction.

Figure 18: A view of drainage line / river.