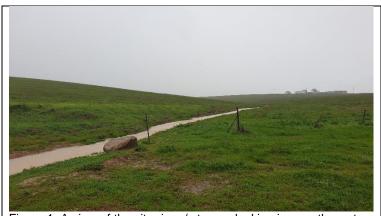

## **SITE PHOTOGRAPHS:** UNLAWFUL DEVELOPMENT OF AN IN-STREAM DAM ON FARM RHENOSTERUG NO. 422, RIEBEEK KASTEEL, WESTERN CAPE (24/07/2019)

Figure 1: A view of the site river / stream, looking in a north-western direction.