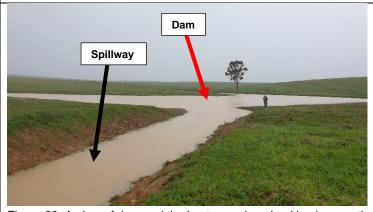

Figure 16: A view of drainage line to the north of the in-stream dam. Looking in a north-eastern direction.

Figure 17: A view of the dam wall and dam wall. Looking in south-eastern direction.

Figure 18: A view of drainage line / river.