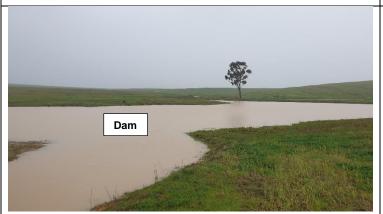

Figure 8: A view of the stream / river.

Figure 9: A view of the in-stream dam as viewed from the farm road located to the west of the in-stream dam.

Figure 10: A view of the in-stream dam as viewed from the farm road located to the west of the in-stream dam.

Figure 11: A view of the instream dam as viewed from the farm dirt road located to the west of the in-stream dam.

Figure 12: A view of the in-stream dam. Looking in a north-eastern direction as viewed from the farm dirt road.