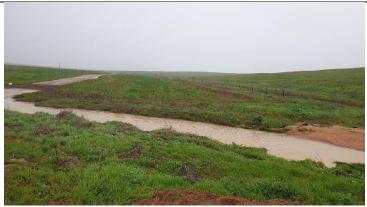

Figure 2: A view of the river, looking in a south-eastern direction.

Figure 3: A the river, looking in a norther direction.

Figure 4: A view of the stream crossing the farm dirt road, looking in a north-eastern direction.

Figure 5: A view of stream crossing the farm dirt road, looking in a north-eastern direction.

Figure 6: A view stream crossing the farm dirt road, looking in a northeastern direction.

Figure 7: A view of the stream crossing the farm dirt road.