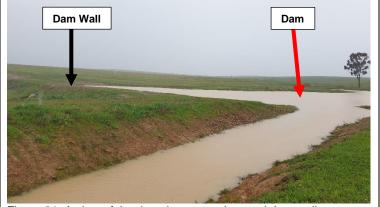

Figure 22: A view of dam and dam wall, looking south-east.

Figure 23: A view of the dam wall and the river. Looking in a north-eastern direction.

Figure 24: A view of the dam wall and the river. Looking in a north-eastern direction.