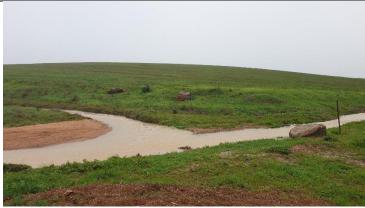

Figure 2: A view of the river, looking in a south-eastern direction.

Figure 3: A the river, looking in a norther direction.

Figure 4: A view of the stream crossing the farm dirt road, looking in a north-eastern direction.

Figure 5: A view of stream crossing the farm dirt road, looking in a north-eastern direction.

Figure 6: A view stream crossing the farm dirt road, looking in a northeastern direction.

Figure 7: A view of the stream crossing the farm dirt road.