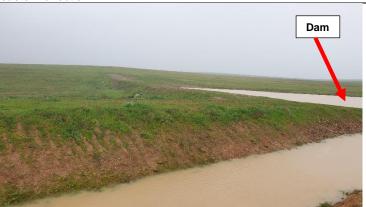

Figure 22: A view of dam and dam wall, looking south-east.

Figure 23: A view of the dam wall and the river. Looking in a north-eastern direction.

Figure 24: A view of the dam wall and the river. Looking in a north-eastern direction.