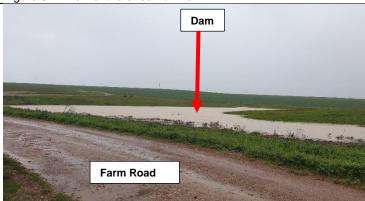

Figure 8: A view of the stream / river.

Figure 9: A view of the in-stream dam as viewed from the farm road located to the west of the in-stream dam.

Figure 10: A view of the in-stream dam as viewed from the farm road located to the west of the in-stream dam.

Figure 11: A view of the instream dam as viewed from the farm dirt road located to the west of the in-stream dam.

Figure 12: A view of the in-stream dam. Looking in a north-eastern direction as viewed from the farm dirt road.