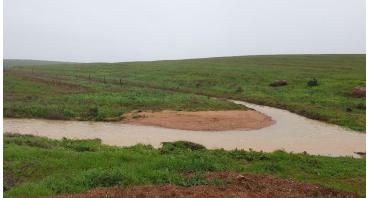

Figure 5: A view of stream crossing the farm dirt road, looking in a north-eastern direction.

Figure 6: A view stream crossing the farm dirt road, looking in a northeastern direction.

Figure 7: A view of the stream crossing the farm dirt road.