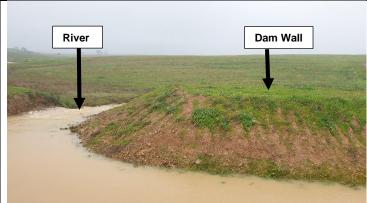

Figure 22: A view of dam and dam wall, looking south-east.

Figure 23: A view of the dam wall and the river. Looking in a north-eastern direction.

Figure 24: A view of the dam wall and the river. Looking in a north-eastern direction.