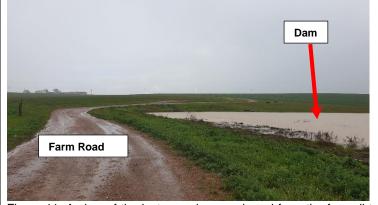

Figure 11: A view of the instream dam as viewed from the farm dirt road located to the west of the in-stream dam.

Figure 12: A view of the in-stream dam. Looking in a north-eastern direction as viewed from the farm dirt road.