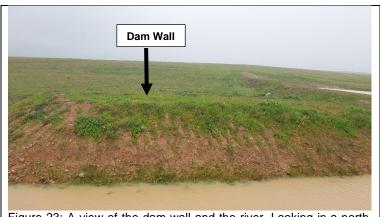

Figure 22: A view of dam and dam wall, looking south-east.

Figure 23: A view of the dam wall and the river. Looking in a north-eastern direction.

Figure 24: A view of the dam wall and the river. Looking in a north-eastern direction.