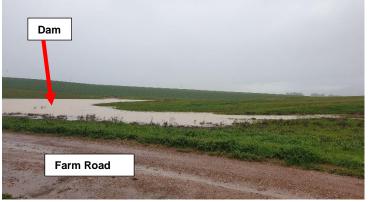

Figure 8: A view of the stream / river.

Figure 9: A view of the in-stream dam as viewed from the farm road located to the west of the in-stream dam.

Figure 10: A view of the in-stream dam as viewed from the farm road located to the west of the in-stream dam.