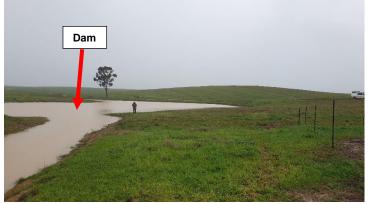

Figure 8: A view of the stream / river.

Figure 9: A view of the in-stream dam as viewed from the farm road located to the west of the in-stream dam.

Figure 10: A view of the in-stream dam as viewed from the farm road located to the west of the in-stream dam.