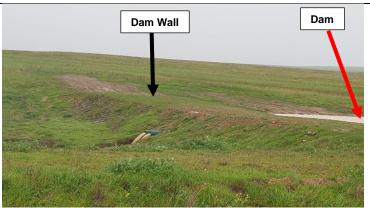

Figure 22: A view of dam and dam wall, looking south-east.

Figure 23: A view of the dam wall and the river. Looking in a north-eastern direction.

Figure 24: A view of the dam wall and the river. Looking in a north-eastern direction.