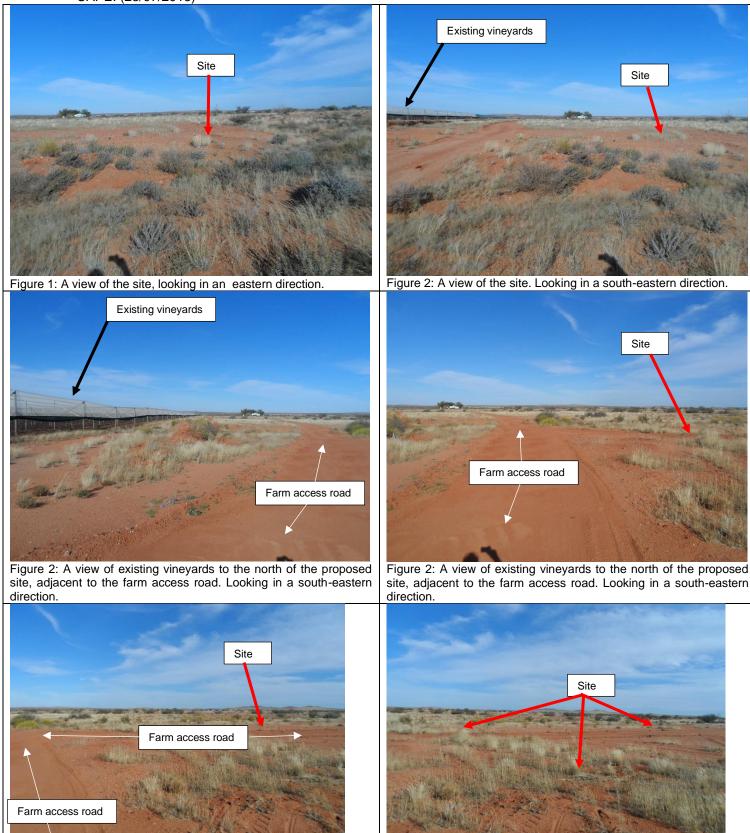

## **SITE PHOTOGRAPHS**: PROPOSED DEVELOPMENT AND EXPANSION OF GRAPE VINEYARDS ON PORTION 13 OF ORANGE FALLS FARM NO. 16, AUGRABIES FALLS WAY, NORTHERN CAPE. (23/07/2018)

Figure 2: A view of the site (red arrow) and farm access road. Looking in a south-eastern direction.