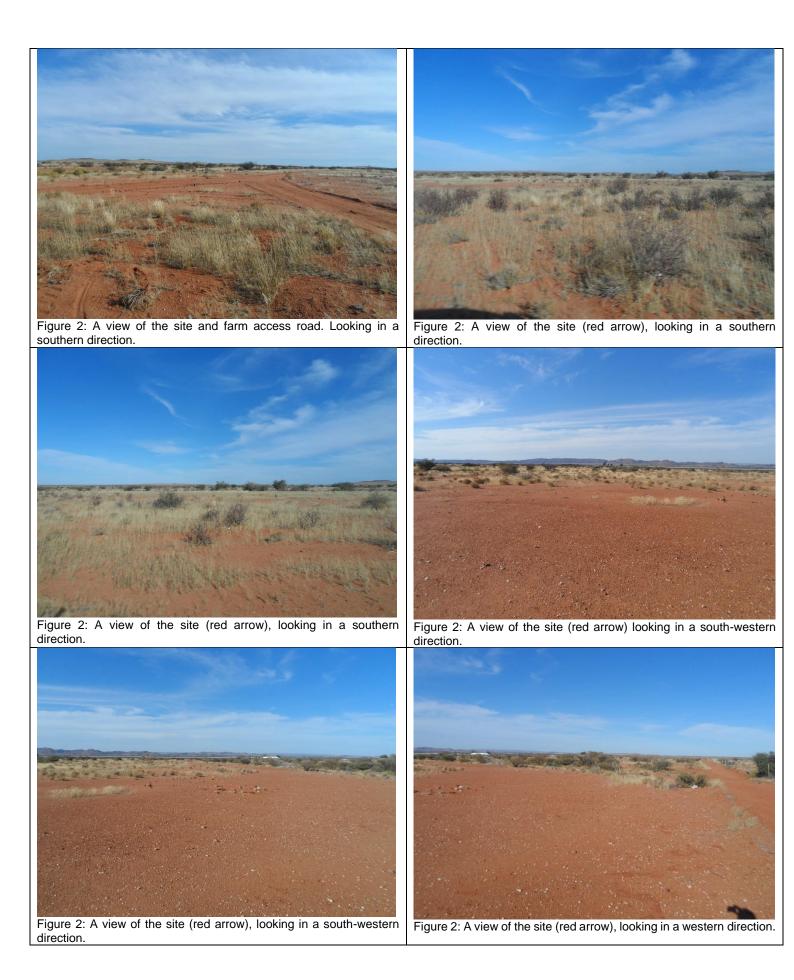

## **SITE PHOTOGRAPHS**: PROPOSED DEVELOPMENT AND EXPANSION OF GRAPE VINEYARDS ON PORTION 13 OF ORANGE FALLS FARM NO. 16, AUGRABIES FALLS WAY, NORTHERN CAPE. (23/07/2018)

Figure 2: A view of the site (red arrow) and farm access road. Looking in a south-eastern direction.