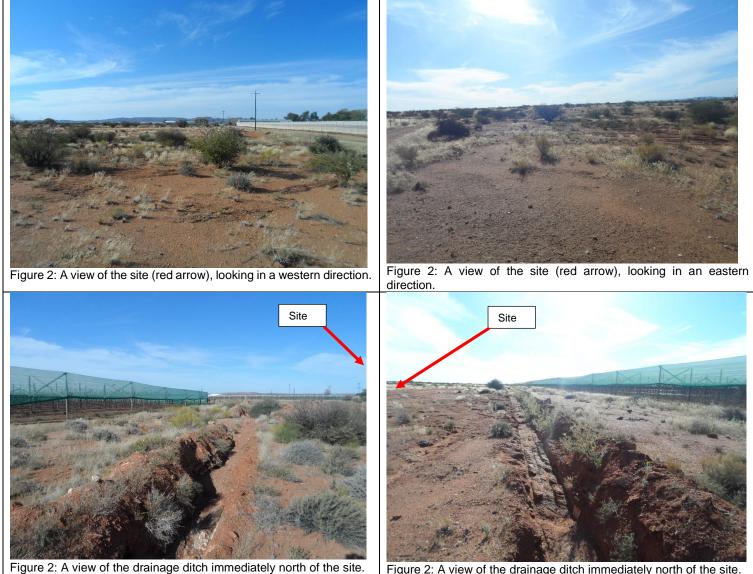

Figure 2: A view of the site (red arrow). Looking in a south-eastern direction.

Figure 2: A view of the drainage ditch immediately north of the site. The existing vineyards can be seen on the left. Looking in a southeastern direction.

Figure 2: A view of the drainage ditch immediately north of the site. The existing vineyards can be seen on the right. Looking in a northwestern direction.