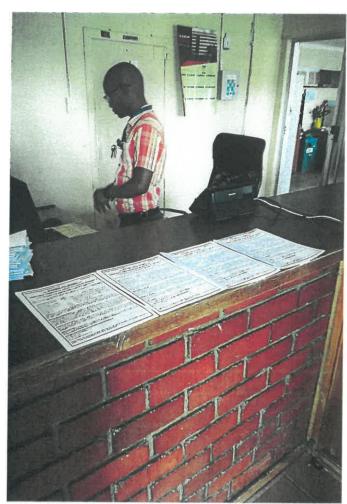

#### Morning Vivienne

I posted a poster on notice-board and left flyers at Local Municipality offices in Boschof, and got them signed for by the PA to the Municipal Manager. (But forgot to photograph, sorry). There were several rather old planning and EIA notices on the board.

The MM was not there, neither was a guy who she said deals with 'environmental matters' although he is not an environmental officer. I have their names.

IDP and SDF she said are District Municipality level functions, and they didn't have them at Boschoff. Hence my visit to District at Welkom.