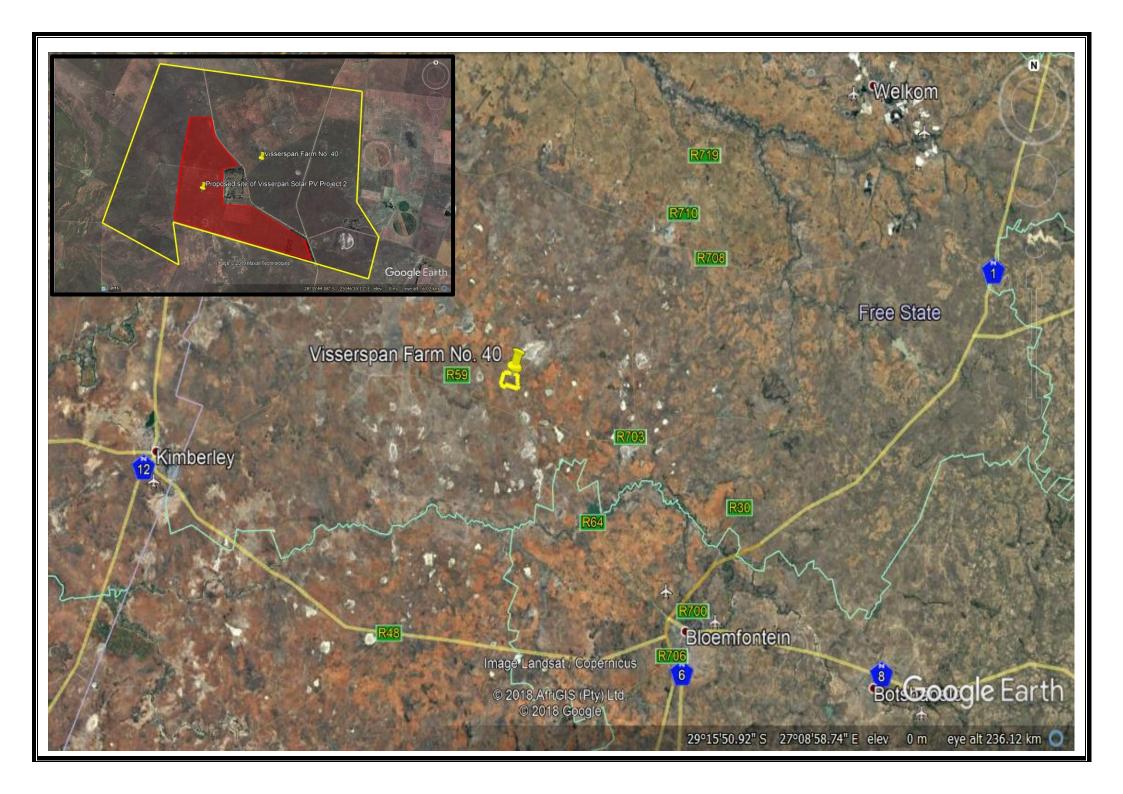

We are in the process of developing 4 solar PV projects in the Dealesville area. Attached, please find the 4 letters, one for each project. Can you please advise on any other documentation we need to complete in order to finalise the approvals.