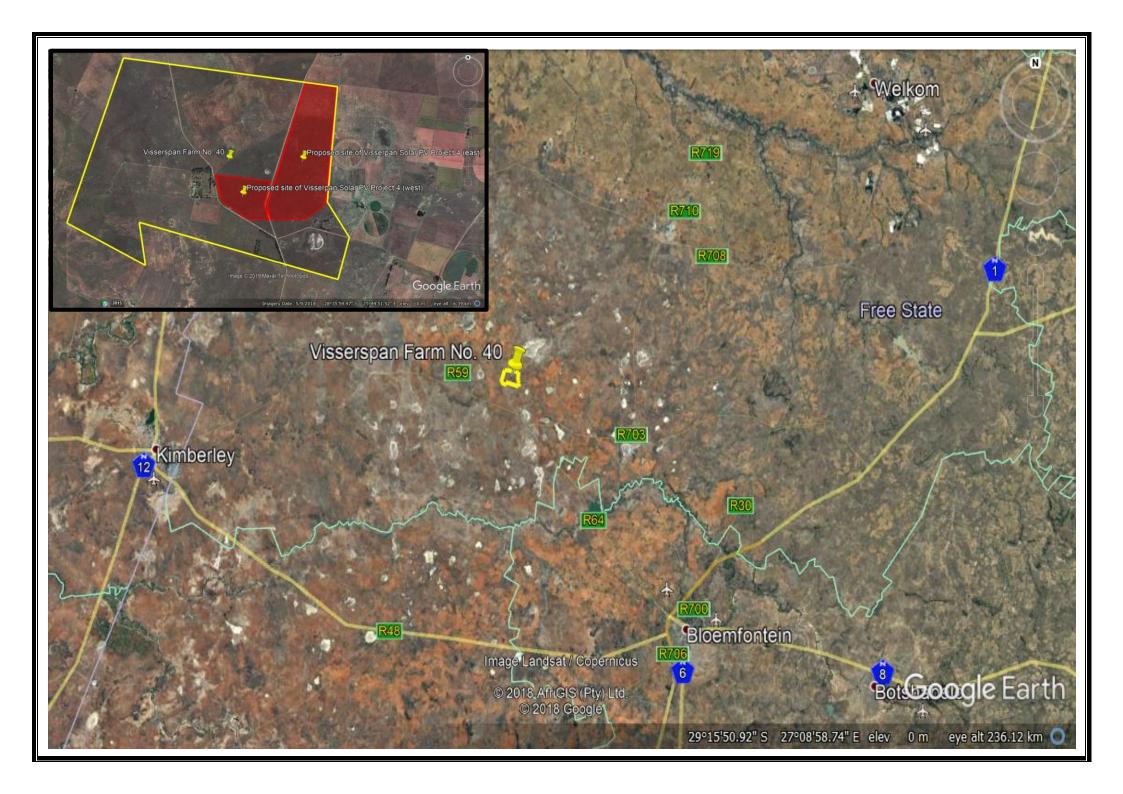

We are in the process of developing 4 solar PV projects in the Dealesville area. Attached, please find the 4 letters, one for each project. Can you please advise on any other documentation we need to complete in order to finalise the approvals.