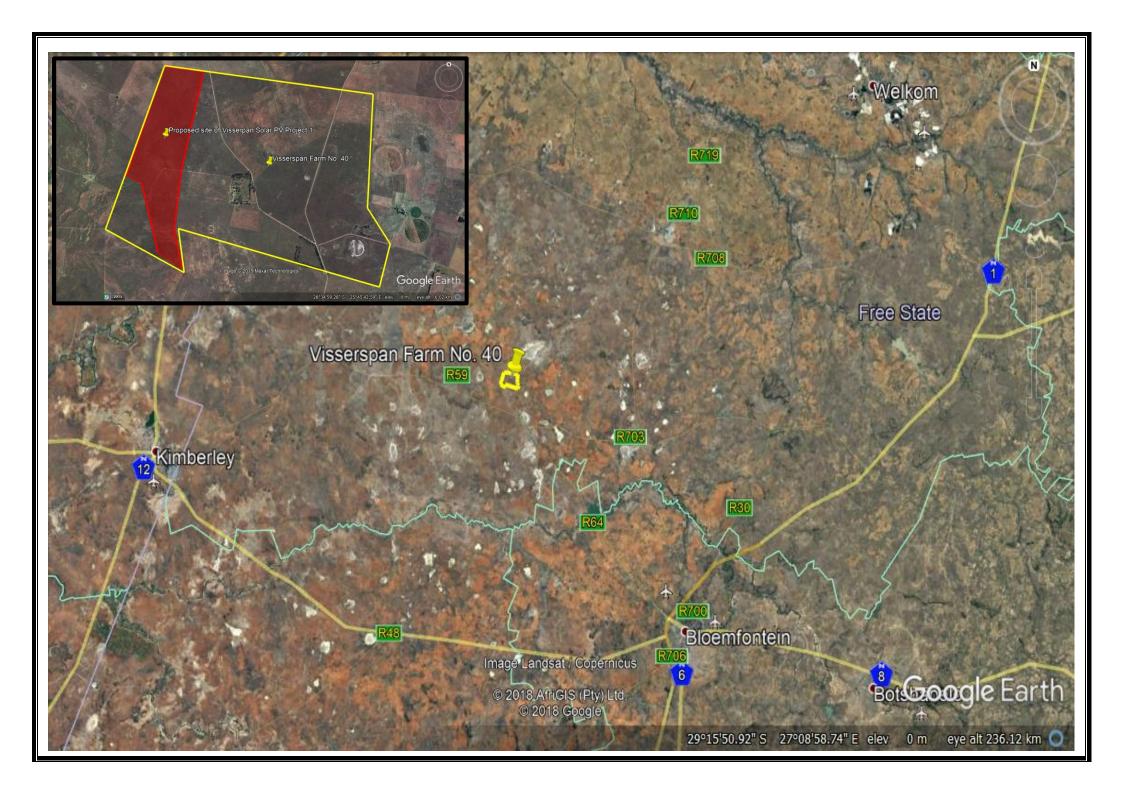

We are in the process of developing 4 solar PV projects in the Dealesville area. Attached, please find the 4 letters, one for each project. Can you please advise on any other documentation we need to complete in order to finalise the approvals.