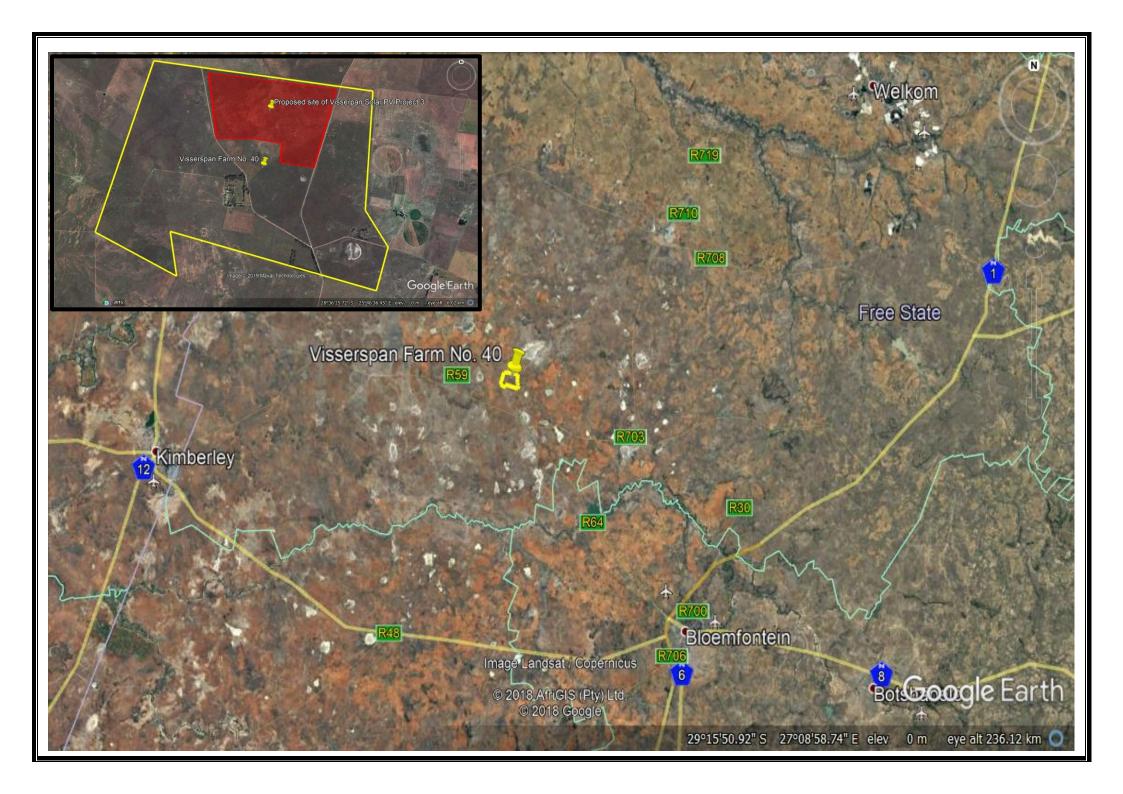

We are in the process of developing 4 solar PV projects in the Dealesville area. Attached, please find the 4 letters, one for each project. Can you please advise on any other documentation we need to complete in order to finalise the approvals.