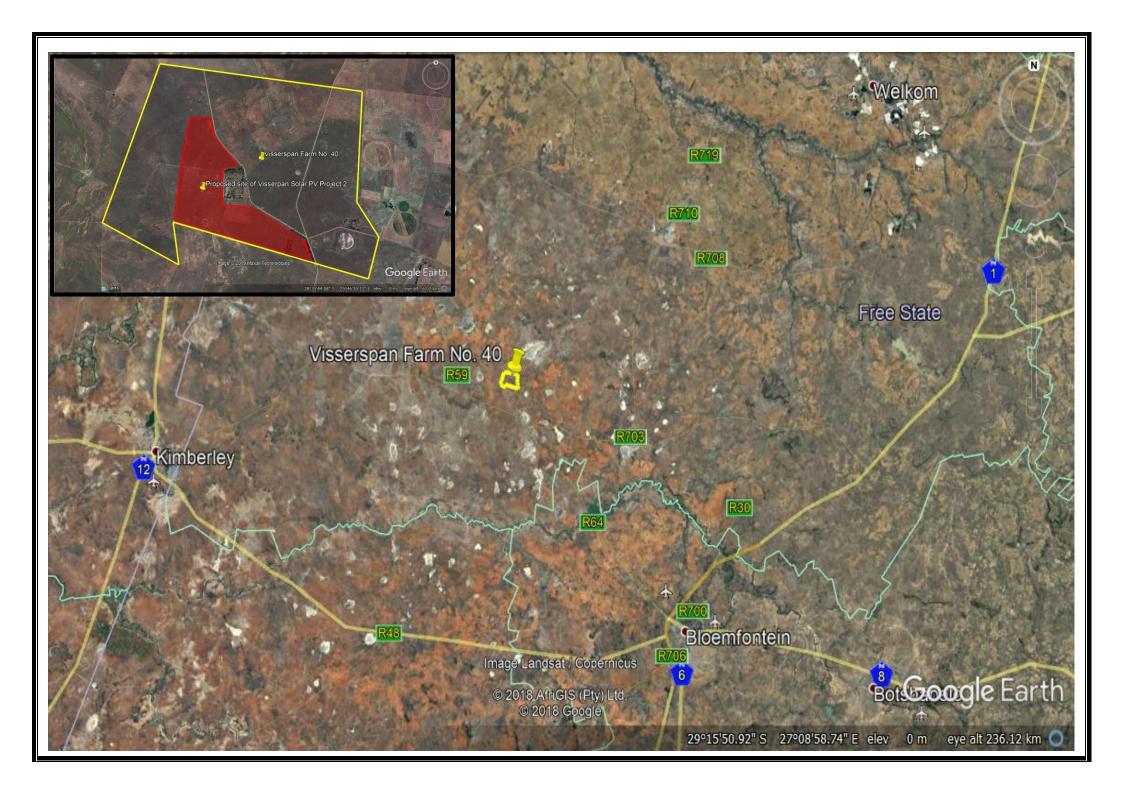

(on Farm Visserspan No. 48, near Dealesville, Tokologo Local Municipality, Lejweleputswa District Municipality, Free State Province)
Department of Environmental Affairs Reference Number: To be provided

Safet serence, vis. over the project for project for project for the proposed development site is located at 28\*35°C, 13\*5, 25\*43'C, 8.46°E (estimated central point), on the Farm Visserspan No. 40, approximately solven for the proposed development site is colar photovoltaic (PV) as an area of around 225he, circumscribed with a perimeter fire access road and fence. The PV tables will be raised approximately 50hrim above grow will have single axis tracking systems allowing the generation of not more than 1001MV of alternating current. Proposed associated infrastructured in the power single axis tracking systems allowing the generation of not more than 1001MV of alternating current. Proposed associated infrastructured facultured to staging area, maintanence sheetic, wherete-instancement stations on concrete past and office buildings at which the 223hs deve footprint, as well as a switch panel and an overhead powerfine from the PV array for connection to the power grid, at Eakom's Penseus substation proposed development site.