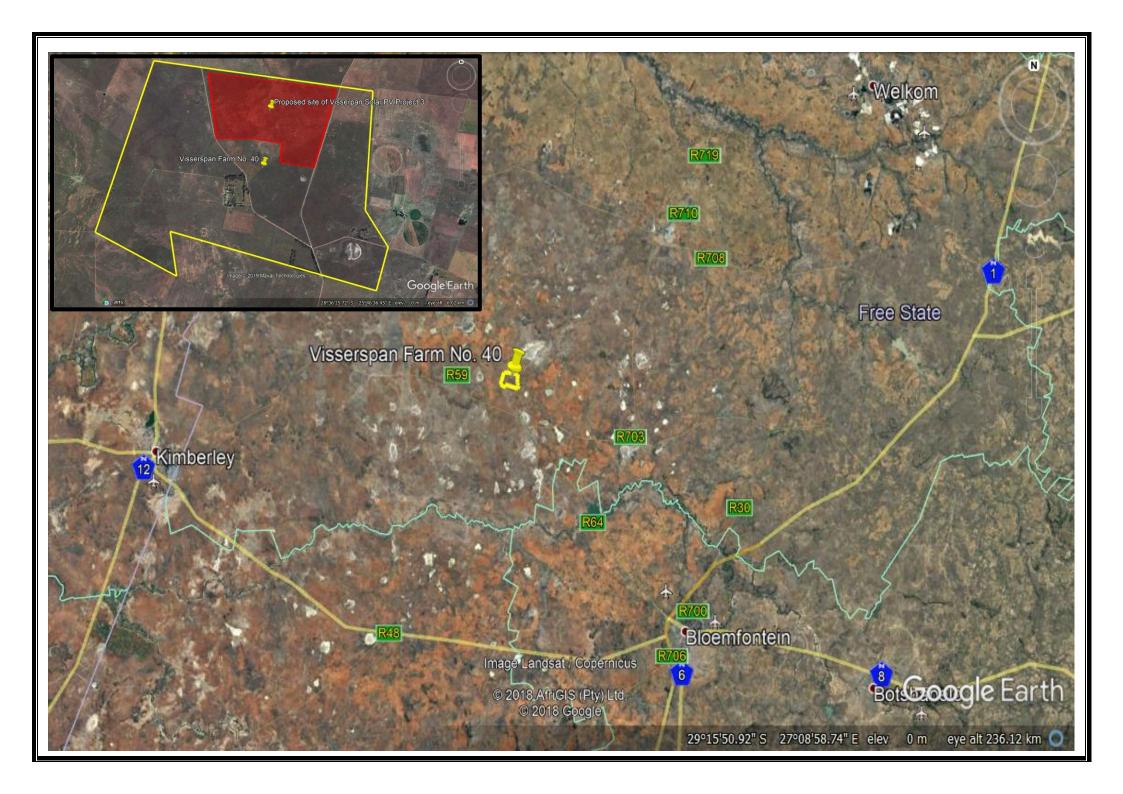

Miscellaneous

ENVIRONMENTAL IMPACT ASSESSMENT PRE-APPLICATION PUBLIC PARTICIPATION PROCESS

PROPOSED VISSERSPAN SOLAR PV FACILITY PROJECT 3

(on Farm Visserspan No. 40, near Dealesville, Tokologo Local Municipality, Lejweleputawa District Municipality, Free State Province)
Department of Environmental Affairs Reference Number: To be provided

Sand therefore, CN, 350 of 2017 applies.

Prohect Location and Description:
The proposed development site is located at 28\*15\*18.83\*8, 25\*4430.53\*E (estimated central point), on the Farm Vissenspan No. 40, approximately 10km northwest of Delaceville and 68 km onthwest of Delaceville and 68 km one of around 222/bs, chromarchod with a perimeter fine access road and fence. The PV sibtle will be raised approximately 50 km above ground level and will have single ask teaching systems allowing the generation of not more than 100MW of affermating carrant. Proposed associated instructions because a fenced construction staging area, maintenance shedfs, inventer-immsformer stations on concruite pads and office buildings all within the 222bs proposed development site of becopient, as well as a switch panel and an overhead powerfine from the PV array for connection to the power grid, at Edwards Perseus Description of Affarmatives.