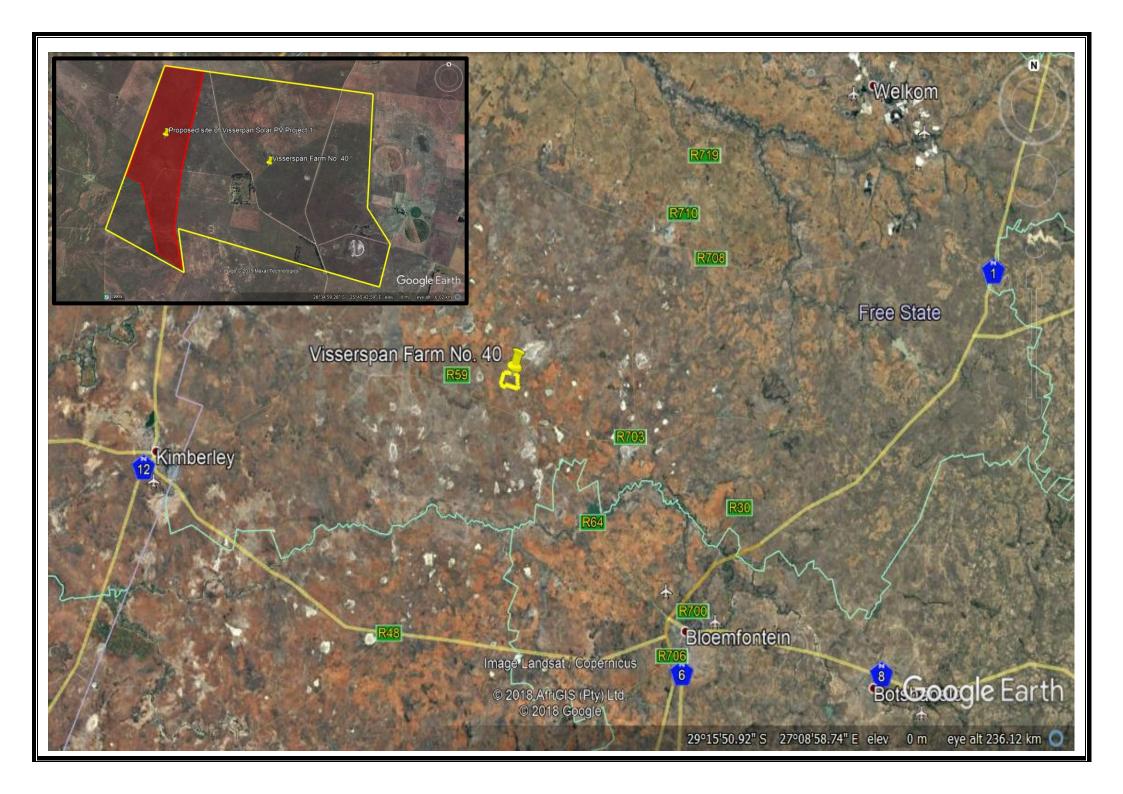

### PROPOSED VISSERSPAN SOLAR PV FACILITY PROJECT 1

(on Farm Visserspan No. 40, near Destesville, Tokologo Local Municipality, Lefweleputswa District Municipality, Free State Province)

Department of Environmental Affairs Reference Number: To be provided

Sand therefore, CN, 350 of 2017 applies.

Project.Location and Description:
The proposed development sits is located at 28\*35\*33.46\*8, 25\*43\*21,04\*E (estimated central point), on the Farm Visserspan No. 40, approximately 10km nothwest of Desleveline and 56km northwest of Bloemfortish, in the Fire Static Province. The proposed development is a solar photovoltaic (PV) array covering an area of around 21ths, cutromatriced with a perimiter fire access road end fence. The PV latels with be related approximately 50thm above ground review and area at a round 21ths, cutromatriced with a perimiter fire access road end fence. The PV latels will be related approximately 50thm above ground review and will have single axis tracking systems allowing the generation of not more than 100MW of alternating current. Proposed associated infrastructure includes a forect connection singing area, maintenance shadels, invented-transferent estations on concrete packs and office buildings all within the 21ths proposed development site foretynin, as well as a switch panel and an overhead powerline from the PV erray for connection to the power grid, at Eskom's Perseus substation, south of the proposed development site.