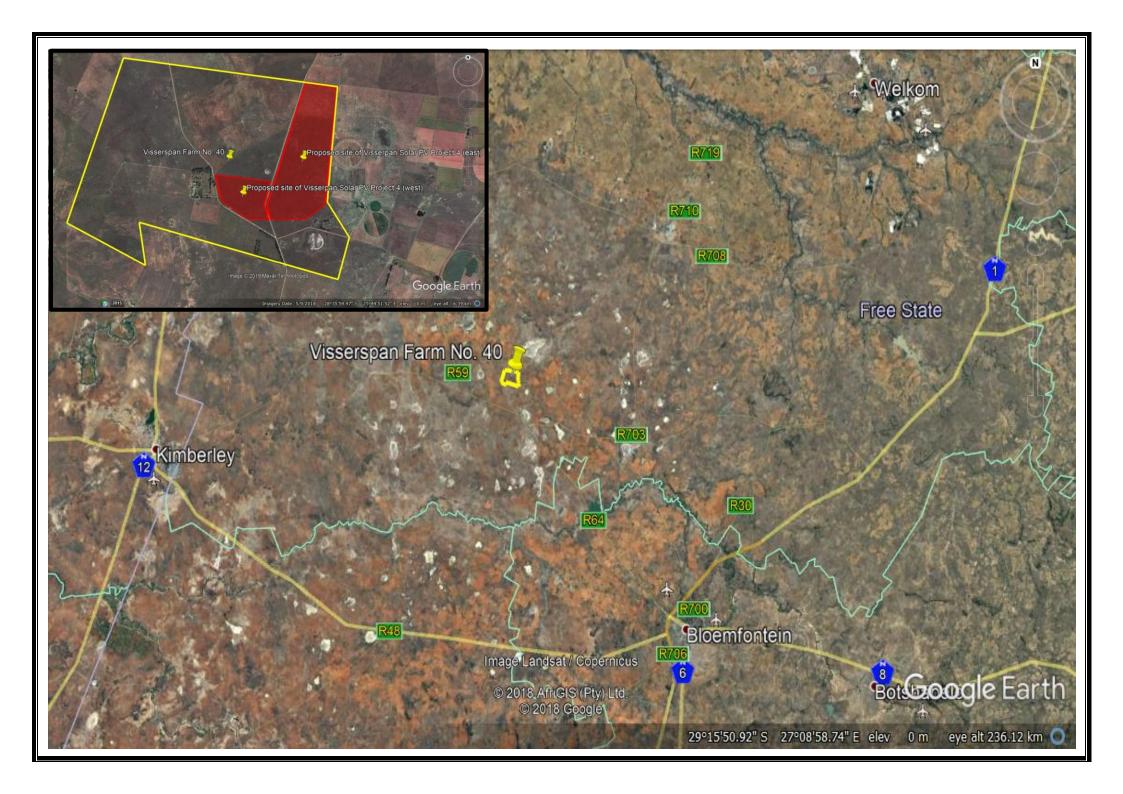

Sand therefore, CN, 350 of 2017 applies.

Prohect Location and Description:
The proposed development site is located at 28\*15\*18.83\*8, 25\*4430.53\*E (estimated central point), on the Farm Vissenspan No. 40, approximately 10km northwest of Delaceville and 68 km onthwest of Delaceville and 68 km one of around 222/bs, chromarchod with a perimeter fine access road and fence. The PV sibtle will be raised approximately 50 km above ground level and will have single ask teaching systems allowing the generation of not more than 100MW of affermating carrant. Proposed associated instructions because a fenced construction staging area, maintenance shedfs, inventer-immsformer stations on concruite pads and office buildings all within the 222bs proposed development site of becopient, as well as a switch panel and an overhead powerfine from the PV array for connection to the power grid, at Edwards Perseus Description of Affarmatives.

Safet serence, vis. over the project for project for project for the proposed development site is located at 28\*35°C, 13\*5, 25\*43'C, 8.46°E (estimated central point), on the Farm Visserspan No. 40, approximately solven for the proposed development site is colar photovoltaic (PV) as an area of around 225he, circumscribed with a perimeter fire access road and fence. The PV tables will be raised approximately 50hrim above grow will have single axis tracking systems allowing the generation of not more than 1001MV of alternating current. Proposed associated infrastructured in the power single axis tracking systems allowing the generation of not more than 1001MV of alternating current. Proposed associated infrastructured facultured to staging area, maintanence sheetic, wherete-instancement stations on concrete past and office buildings at which the 223hs deve footprint, as well as a switch panel and an overhead powerfine from the PV array for connection to the power grid, at Eakom's Penseus substation proposed development site.

Send therefore, GN, 350 of 2017 applies.

Protect Losestin and Description:
The proposed development site is located at 28\*35\*58,80\*5, 25\*45\*6.85\*E (estimated central point), on the Farm Visserspan No. 40, approximately 10km northwest of Disenview and Ross morthwest of Ross and Ross and

Sand therefore, CN, 350 of 2017 applies.

Project.Location and Description:
The proposed development sits is located at 28\*35\*33.46\*8, 25\*43\*21,04\*E (estimated central point), on the Farm Visserspan No. 40, approximately 10km nothwest of Desleveline and 56km northwest of Bloemfortish, in the Fire Static Province. The proposed development is a solar photovoltaic (PV) array covering an area of around 21ths, cutromatriced with a perimiter fire access road end fence. The PV latels with be related approximately 50thm above ground review and area at a round 21ths, cutromatriced with a perimiter fire access road end fence. The PV latels will be related approximately 50thm above ground review and will have single axis tracking systems allowing the generation of not more than 100MW of alternating current. Proposed associated infrastructure includes a forect connection singing area, maintenance shadels, invented-transferent estations on concrete packs and office buildings all within the 21ths proposed development site foretynin, as well as a switch panel and an overhead powerline from the PV erray for connection to the power grid, at Eskom's Perseus substation, south of the proposed development site.