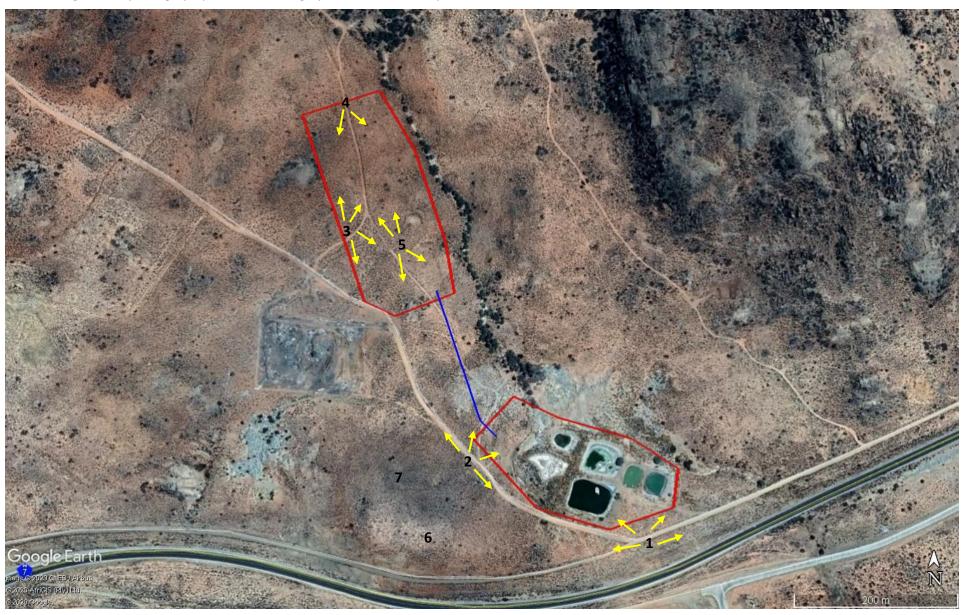

Photo 18: Taken from point 5, looking south over the site

Google Earth image of the photograph positions. Photographs taken on 28 May 2020