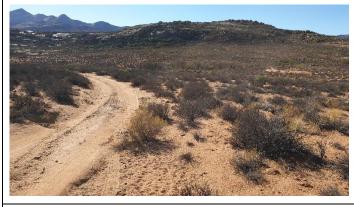

Photo 14: Taken from point 3, looking north over the site

Photo 17: Taken from point 3, looking east-south-east over the existing ponds

Photo 18: Taken from point 3, looking south-east over the existing ponds