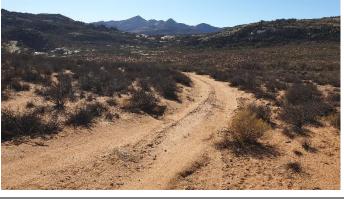

Photo 12: Taken from point 2, looking south-east over the existing ponds

Photo 13: Taken from point 3, looking north-west over the site.

Photo 15: Taken from point 3, looking north-east over the site

Photo 16: Taken from point 3, looking east over the site