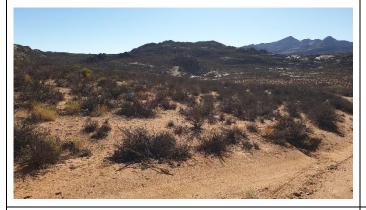

Photo 6: Taken from point 1, looking north north-east over the site.

Photo 7: Taken from point 2, looking north-west over the site.

Photo 9: Taken from point 2, looking north-east over the site

Photo 10: Taken from point 2, looking east over the site