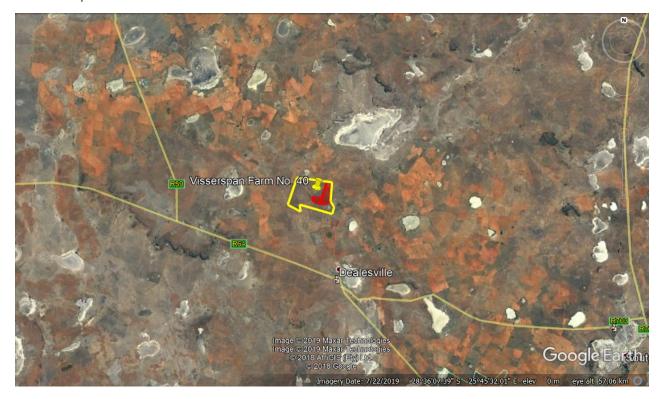

**Figure 2:** Indication (yellow pin and outline) of property, Visserspan Farm No. 40, Tokologo Local Municipality, Lejweleputswa District Municipality, Boshoff Registration Division, Free State Province, on which the Visserspan Solar PV Facility Project No. 4 (indicated with red outline), is proposed.