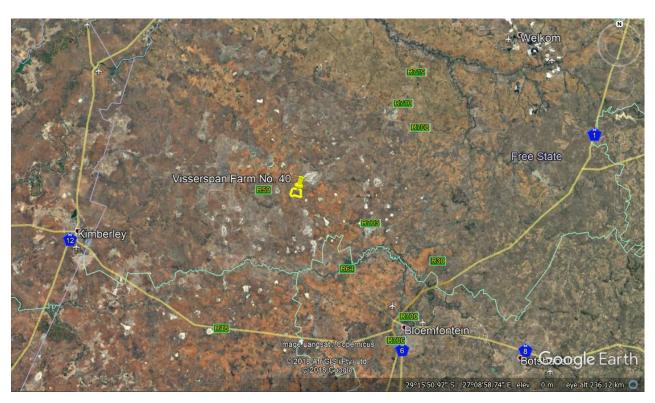

## Appendix A: Locality Maps

Figure 1: Indication (yellow pin and outline) of property, Visserspan Farm No. 40, Tokologo Local Municipality, Lejweleputswa District Municipality, Boshoff Registration Division, Free State Province, relative to major cities and national roads in the province.