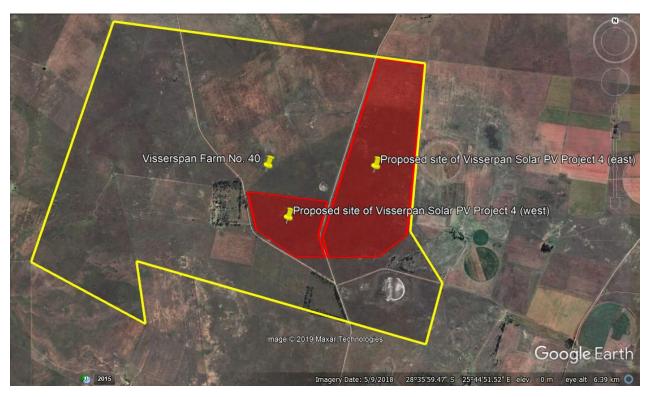

**Figure 4:** Indication (yellow outline) of property, Visserspan Farm No. 40 (extent 12 754 069 ha), on which the Visserspan Solar PV Facility Project No. 4 (extent 238 ha) and indicated with red outline, is proposed.