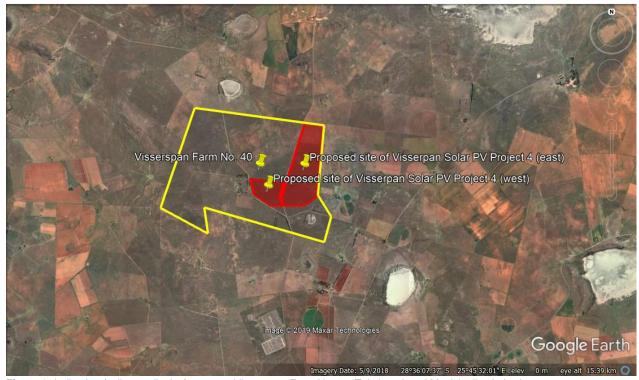

**Figure 3:** Indication (yellow outline) of property, Visserspan Farm No. 40, Tokologo Local Municipality, Lejweleputswa District Municipality, Boshoff Registration Division, Free State Province, on which the Visserspan Solar PV Facility Project No. 4 (indicated with red outline), is proposed