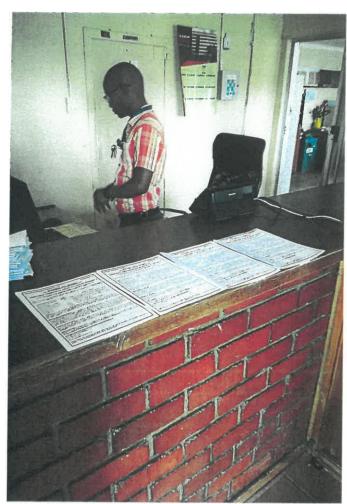

#### Morning Vivienne

I posted a poster on notice-board and left flyers at Local Municipality offices in Boschof, and got them signed for by the PA to the Municipal Manager. (But forgot to photograph, sorry). There were several rather old planning and EIA notices on the board.