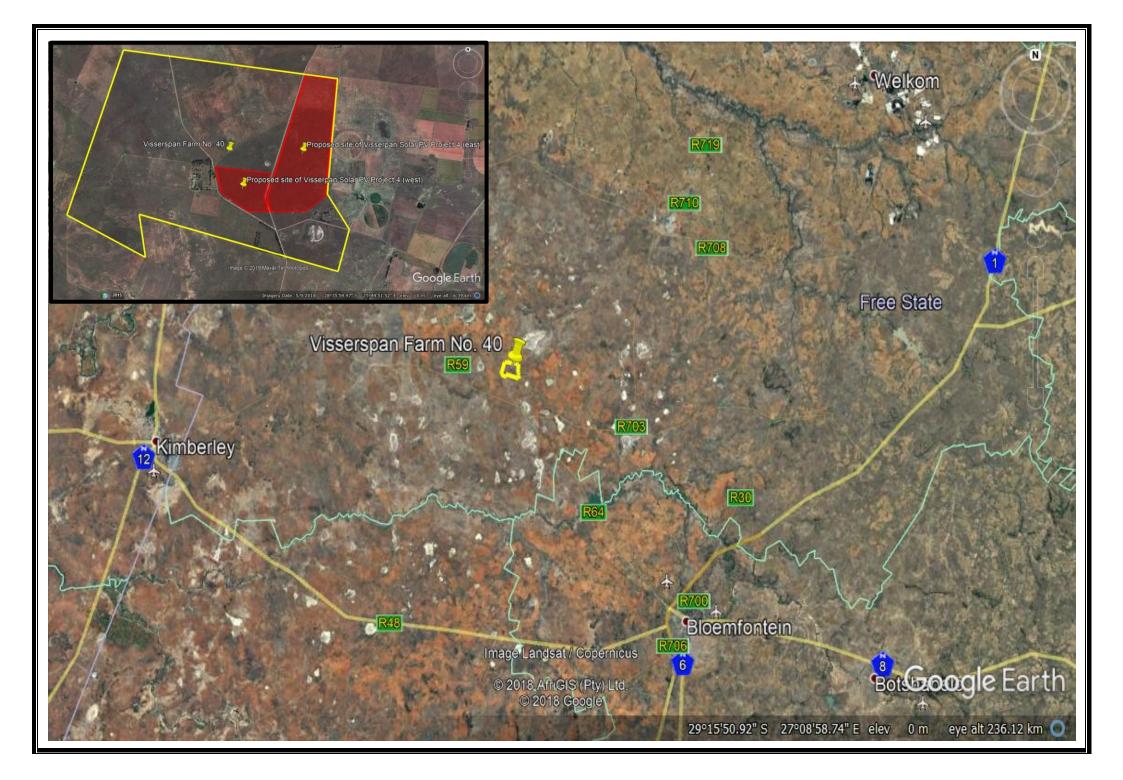

## **PROPOSED VISSERSPAN SOLAR PV FACILITY PROJECT 1**

(on Farm Visserspan No. 40, near Dealesville, Tokologo Local Municipality, Free State Province) Department of Environmental Affairs Reference Number: To be provided