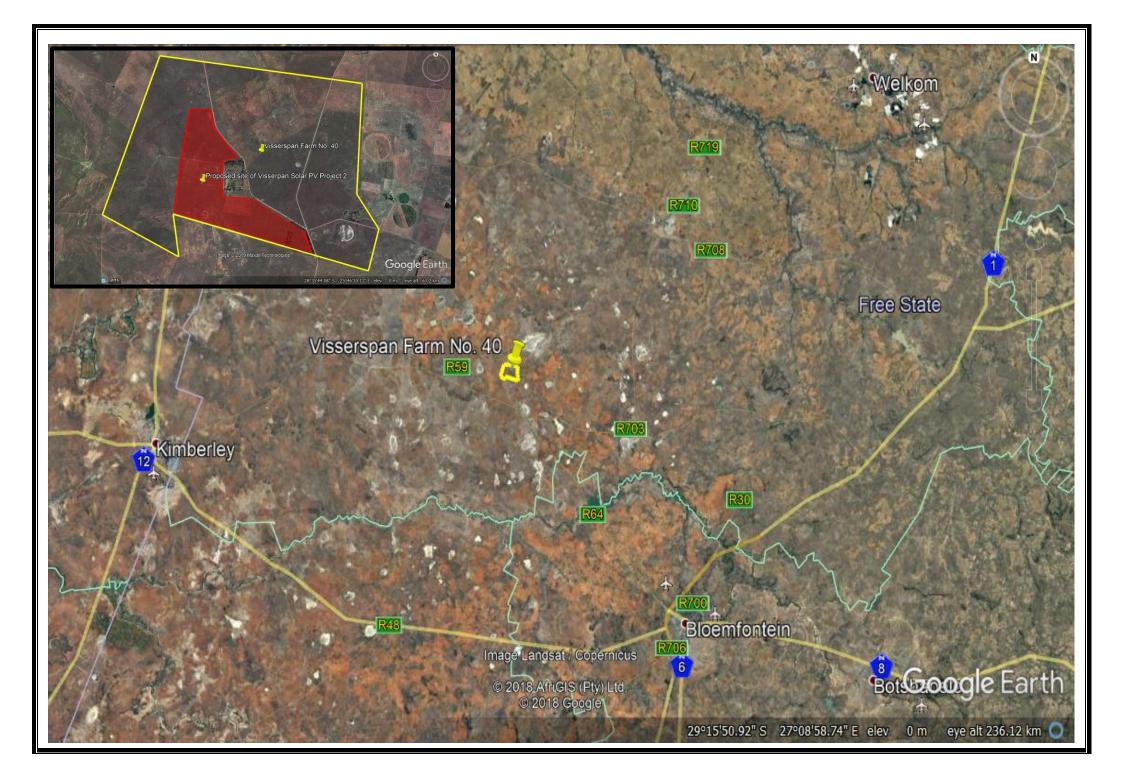

nd will undergo a further round of public participation.

### **Public Participation:**

Interested and Affected Parties (I&APs) are hereby invited to register (in writing) and/or provide initial comments, queries, concerns or opportunities relating to this proposed project, **on or before 15 December 2019** for environmental/NEMA issues and **on or before 04 February 2020** for water/NWA related issues.

To register as an I&AP or for more information contact EnviroAfrica at:

EnviroAfrica (Visserspan Solar PV No. 2) P.O. Box 5367, HELDERBERG, 7135 Fax: 086 512 0154 Tel.: 021 8511616 E-mail: admin@enviroafrica.co.za

Please inform and encourage any other I&APs that you feel may be interested in the proposed development, to register. Future correspondence will be sent to registered I&APs.



**ENVIROAFRICA CC** 

## ENVIRONMENTAL IMPACT ASSESSMENT PRE-APPLICATION PUBLIC PARTICIPATION PROCESS

## **PROPOSED VISSERSPAN SOLAR PV FACILITY PROJECT 3**

(on Farm Visserspan No. 40, near Dealesville, Tokologo Local Municipality, Free State Province) Department of Environmental Affairs Reference Number: To be provided

Notice is hereby given of the pre-application public participation process in terms of the National Environmental Management Act, No. 107 of 1998 (NEMA) and the Environmental Impact Assessment (EIA) Regulations (2014), as well as the National Water Act, No. 36 of 1998 (NWA).

| Relevant Act/Notice and Activity No.                                                       | To be<br>Included in<br>Application | Description in Legislation