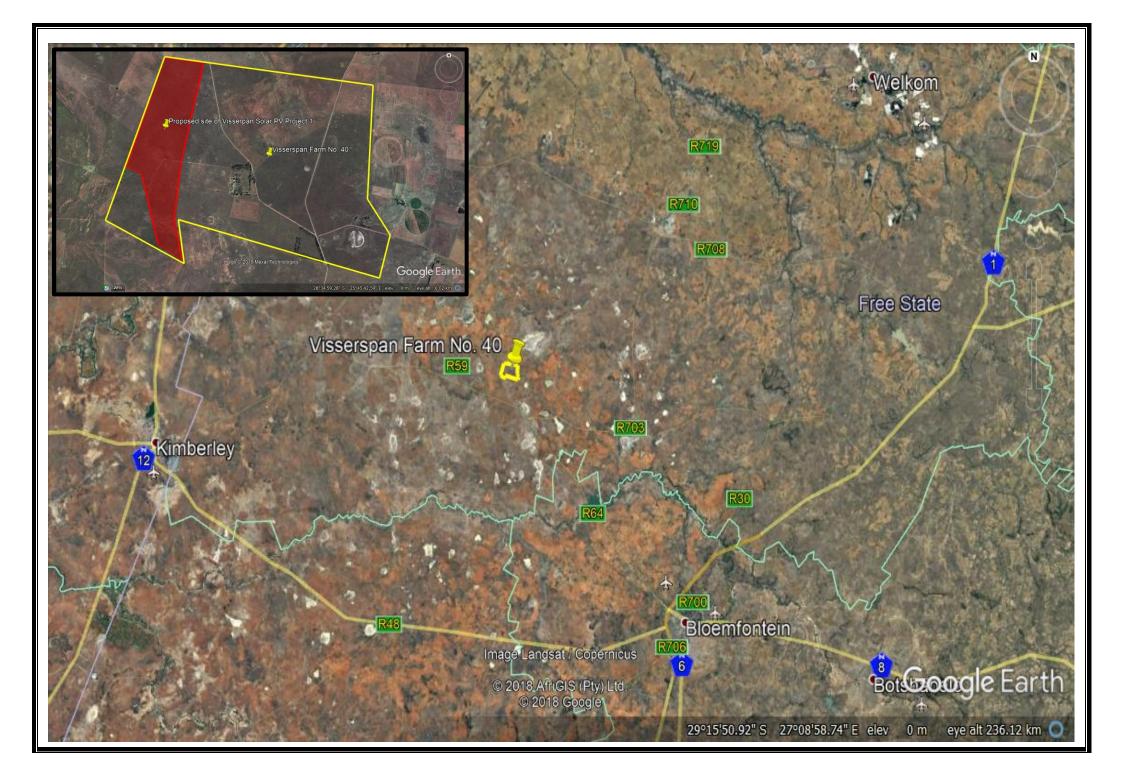

will undergo a further round of public participation.

### **Public Participation:**

Interested and Affected Parties (I&APs) are hereby invited to register (in writing) and/or provide initial comments, queries, concerns or opportunities relating to this proposed project, **on or before 15 December 2019** for environmental/NEMA issues and **on or before 04 February 2020** for water/NWA related issues.

## To register as an I&AP or for more information contact EnviroAfrica at:

EnviroAfrica (Visserspan Solar PV No. 1) P.O. Box 5367, HELDERBERG, 7135 Fax: 086 512 0154 Tel.: 021 8511616 E-mail: admin@enviroafrica.co.za

Please inform and encourage any other I&APs that you feel may be interested in the proposed development, to register. Future correspondence will be sent to registered I&APs.



**ENVIROAFRICA CC** 

## ENVIRONMENTAL IMPACT ASSESSMENT PRE-APPLICATION PUBLIC PARTICIPATION PROCESS

## **PROPOSED VISSERSPAN SOLAR PV FACILITY PROJECT 2**

(on Farm Visserspan No. 40, near Dealesville, Tokologo Local Municipality, Free State Province) Department of Environmental Affairs Reference Number: To be provided

Notice is hereby given of the pre-application public participation process in terms of the National Environmental Management Act, No. 107 of 1998 (NEMA) and the Environmental Impact Assessment (EIA) Regulations (2014), as well as the National Water Act, No. 36 of 1998 (NWA).

| Relevant Act/Notice and Activity No.                                                       | To be<br>Included in<br>Application | Description in Legislation