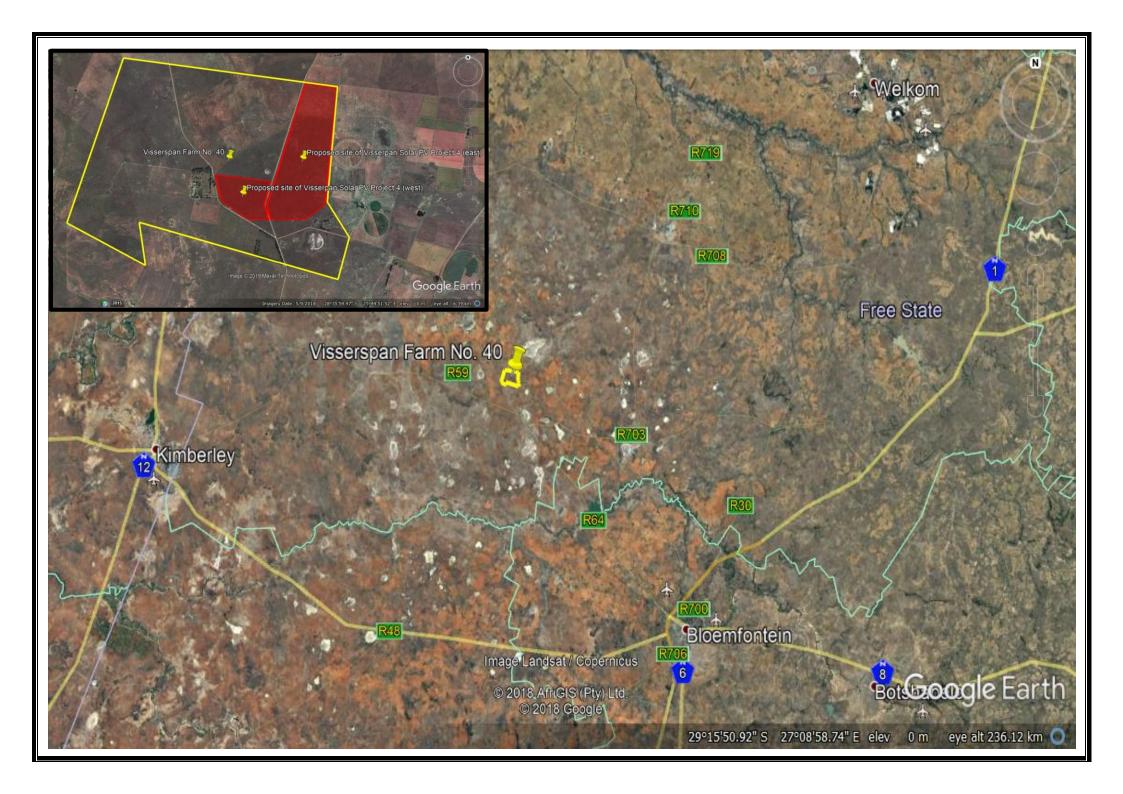

Appendix E10 – Correspondence with Organs of State: SKA

Keren Energy Group (Pty) Ltd
P. O. Box 73
Somerset Mall, 7137
Email:weyers@kerenenergy.com

Date: 23 June 2020

To whom it may concern

Re: Development of Keren Energy Visserspan No 4 (Pty) Ltd PV Solar Project in the REDZ zone in Western Free State Province Dealesville

We are in the process of developing 4 solar PV projects in the Dealesville area. Attached, please find the 4 letters, one for each project. Can you please advise on any other documentation we need to complete in order to finalise the approvals.