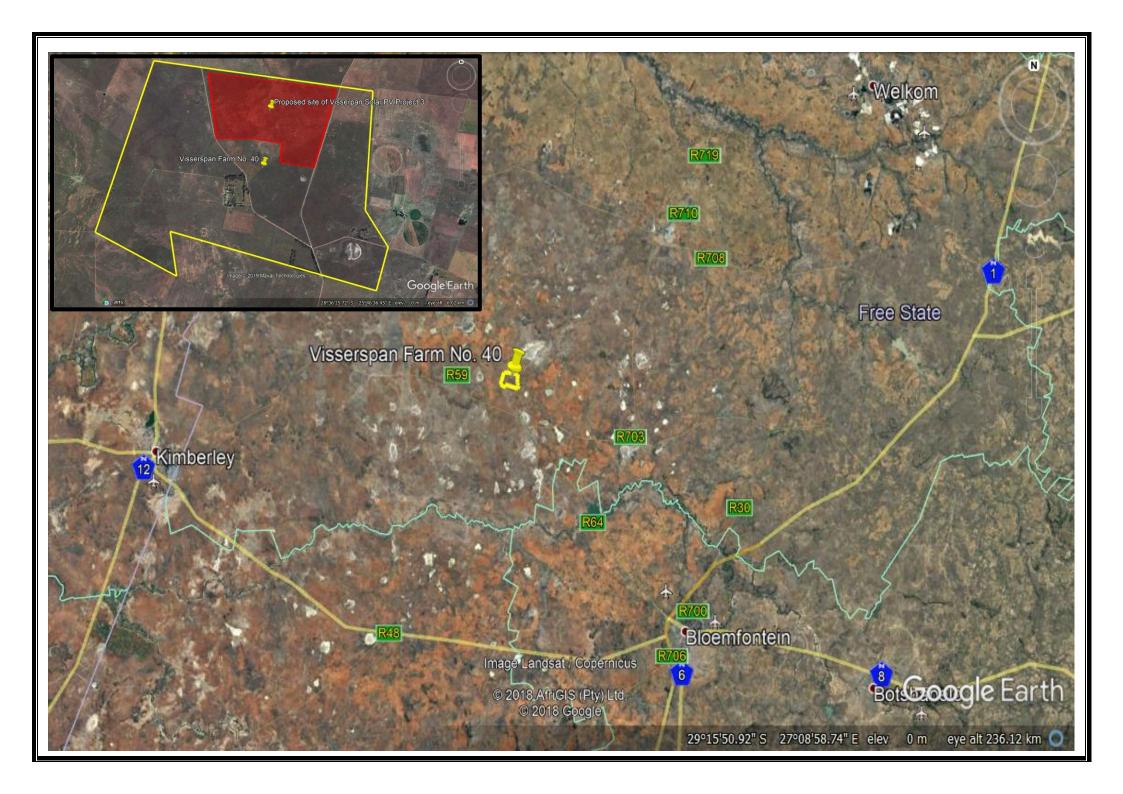

Appendix E10 – Correspondence with Organs of State: SKA

Keren Energy Group (Pty) Ltd
P. O. Box 73
Somerset Mall, 7137
Email:weyers@kerenenergy.com

Date: 23 June 2020

To whom it may concern

Re: Development of Keren Energy Visserspan No 4 (Pty) Ltd PV Solar Project in the REDZ zone in Western Free State Province Dealesville

We are in the process of developing 4 solar PV projects in the Dealesville area. Attached, please find the 4 letters, one for each project. Can you please advise on any other documentation we need to complete in order to finalise the approvals.