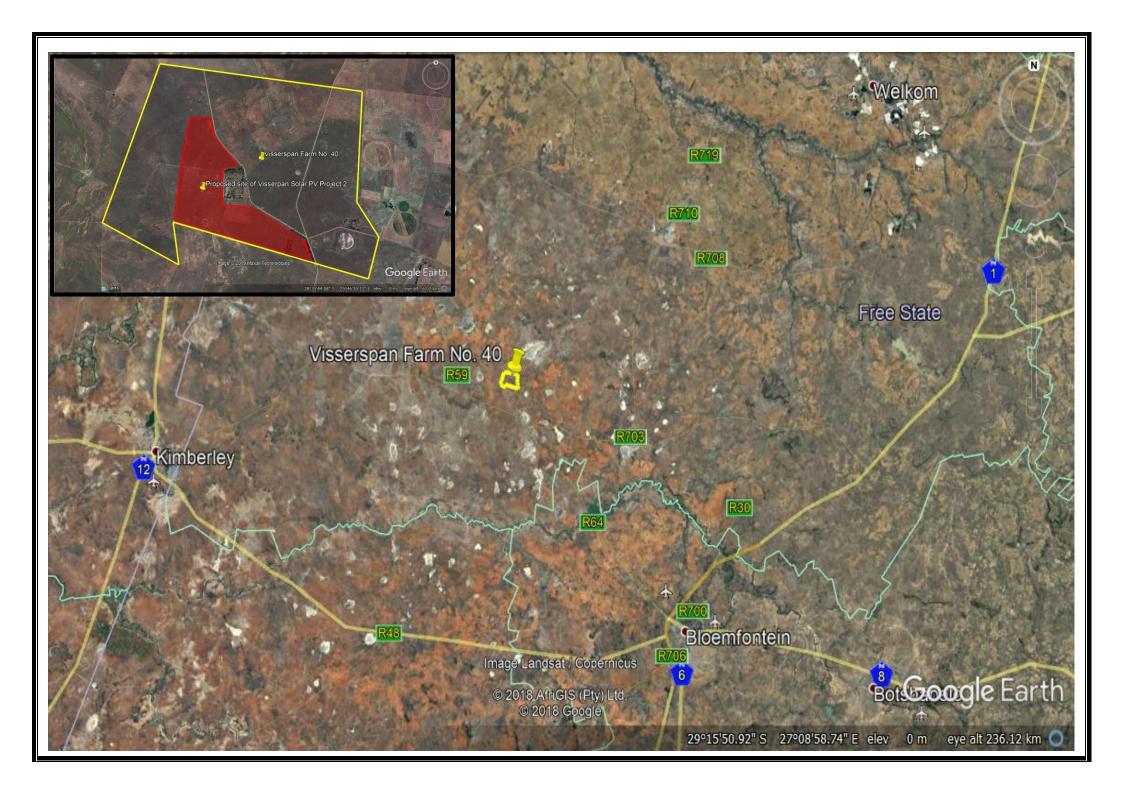

Appendix E10 – Correspondence with Organs of State: SKA

Keren Energy Group (Pty) Ltd
P. O. Box 73
Somerset Mall, 7137
Email:weyers@kerenenergy.com

Date: 23 June 2020

To whom it may concern

Re: Development of Keren Energy Visserspan No 4 (Pty) Ltd PV Solar Project in the REDZ zone in Western Free State Province Dealesville

We are in the process of developing 4 solar PV projects in the Dealesville area. Attached, please find the 4 letters, one for each project. Can you please advise on any other documentation we need to complete in order to finalise the approvals.