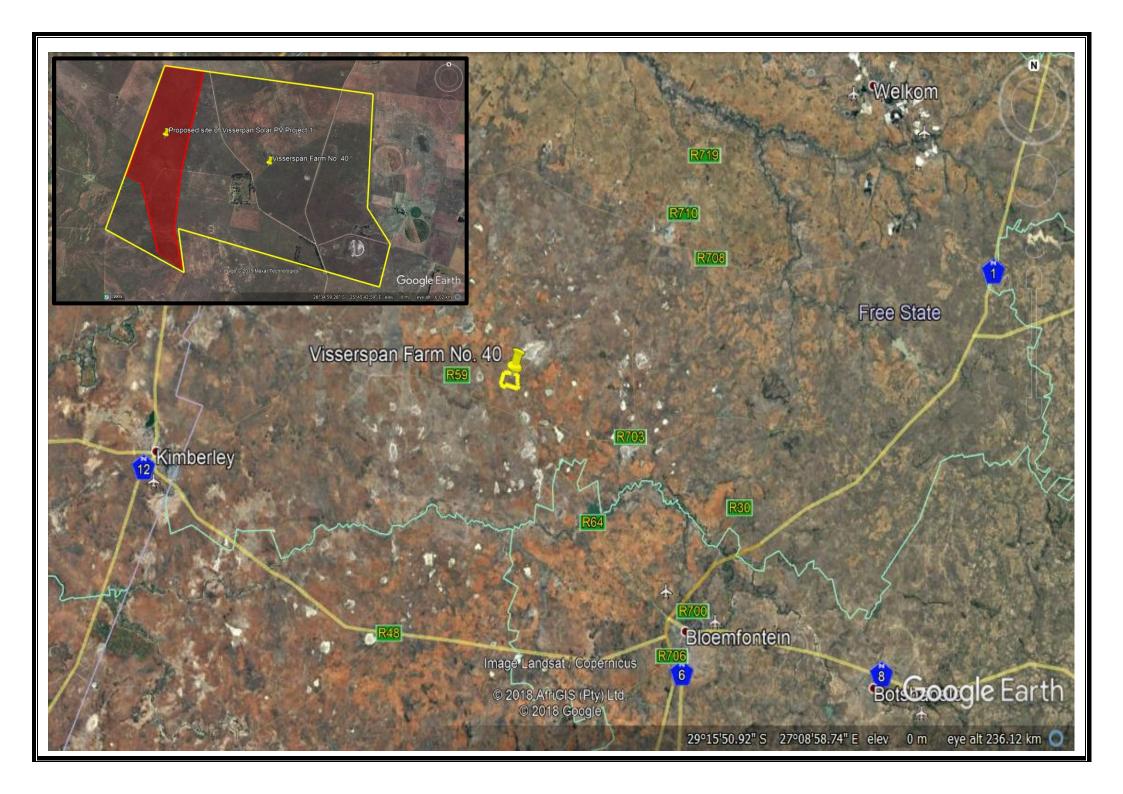

Appendix E10 – Correspondence with Organs of State: SKA

Keren Energy Group (Pty) Ltd
P. O. Box 73
Somerset Mall, 7137
Email:weyers@kerenenergy.com

Date: 23 June 2020

To whom it may concern

Re: Development of Keren Energy Visserspan No 4 (Pty) Ltd PV Solar Project in the REDZ zone in Western Free State Province Dealesville

We are in the process of developing 4 solar PV projects in the Dealesville area. Attached, please find the 4 letters, one for each project. Can you please advise on any other documentation we need to complete in order to finalise the approvals.