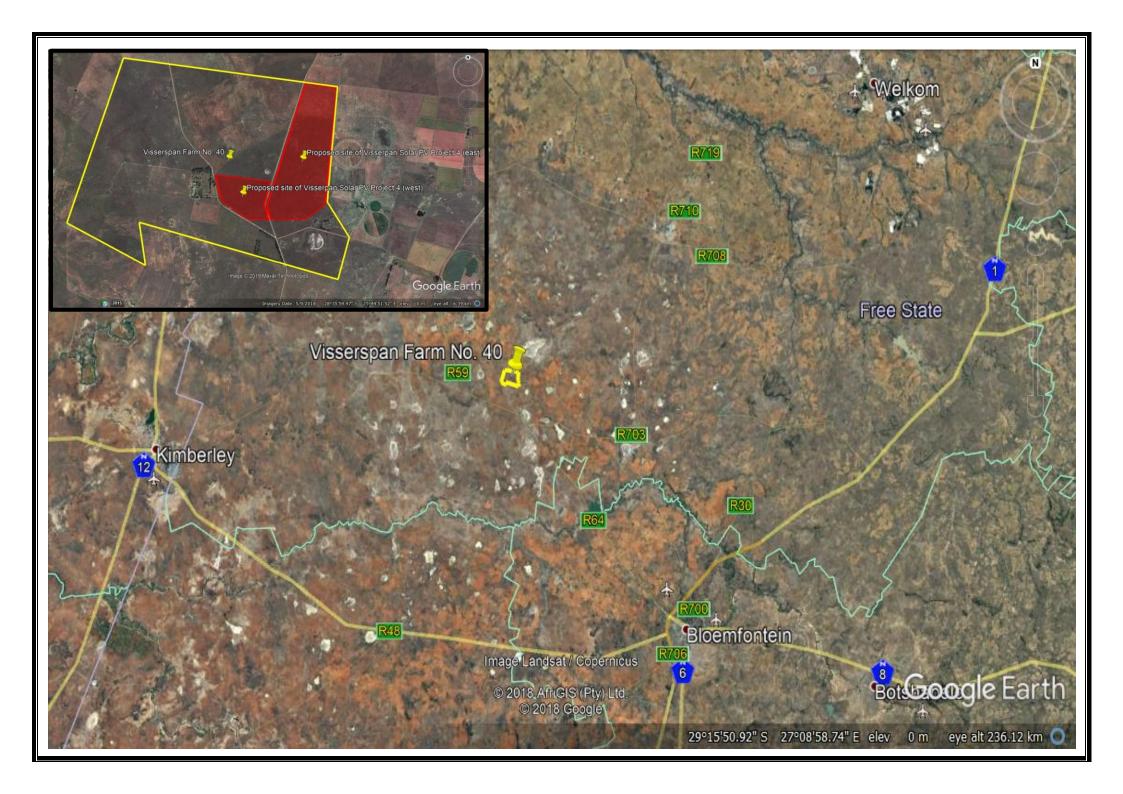

Sand therefore, CN, 350 of 2017 applies.

Prohect Location and Description:
The proposed development site is located at 28\*15\*18.83\*8, 25\*4430.53\*E (estimated central point), on the Farm Vissenspan No. 40, approximately 10km northwest of Delaceville and 68 km onthwest of Delaceville and 68 km one of around 222/bs, chromarchod with a perimeter fine access road and fence. The PV sibtle will be raised approximately 50 km above ground level and will have single ask teaching systems allowing the generation of not more than 100MW of affermating carrant. Proposed associated instructions because a fenced construction staging area, maintenance shedfs, inventer-immsformer stations on concruite pads and office buildings all within the 222bs proposed development site of becopient, as well as a switch panel and an overhead powerfine from the PV array for connection to the power grid, at Edwards Perseus Description of Affarmatives.

Send therefore, GN, 350 of 2017 applies.

Protect Losestin and Description:
The proposed development site is located at 28\*35\*58,80\*5, 25\*45\*6.85\*E (estimated central point), on the Farm Visserspan No. 40, approximately 10km northwest of Disenview and Ross morthwest of Ross and Ross and