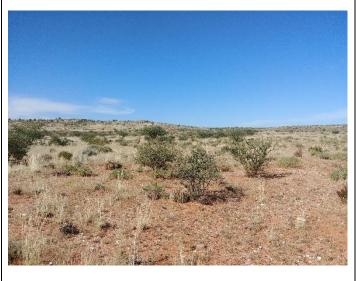

Photo 4: Taken from point 1, facing west. Overview of vegetation.

Photo 5: Taken from point 2, looking south-east over a portion of the proposed site for development (along the boundary).

Photo 6: Taken from point 2, facing a south-easterly direction.