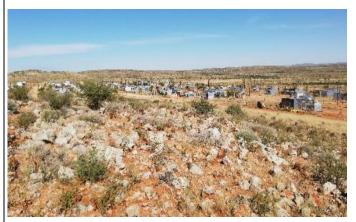

Photo 1: Taken from point 1, looking north towards the reservoir and main road.

Photo 3: Taken from point 1, facing south-east towards existing households within the proposed site for development.

Photo 2: Taken from point 1, looking easterly direction over existing households within the proposed Opwag site earmarked for development.