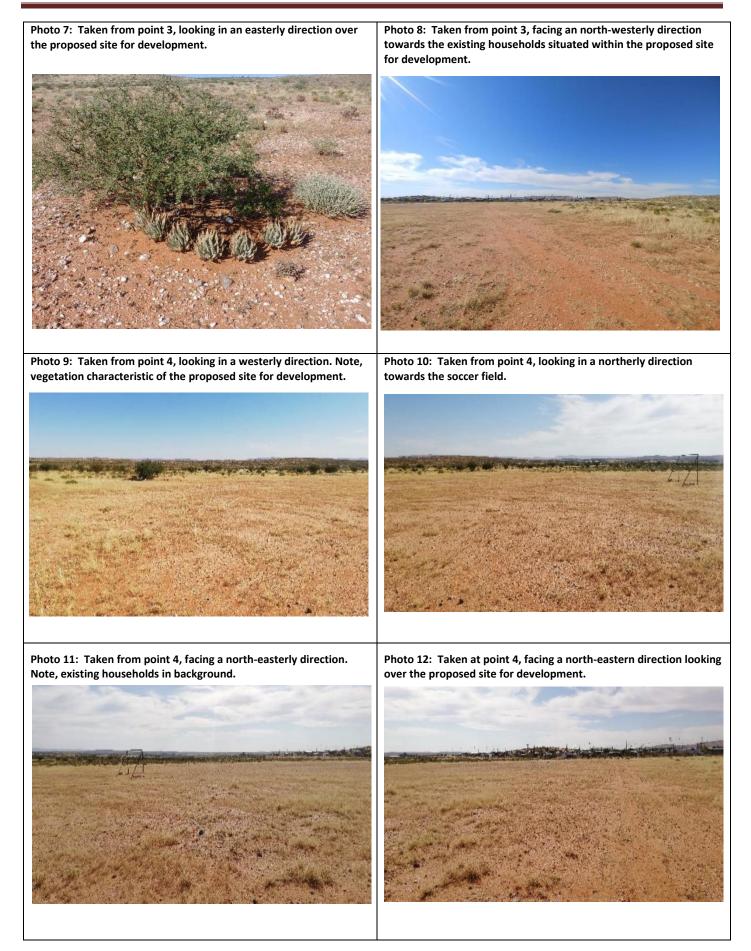

Photo 4: Taken from point 1, facing west. Overview of vegetation.

Photo 5: Taken from point 2, looking south-east over a portion of the proposed site for development (along the boundary).

Photo 6: Taken from point 2, facing a south-easterly direction.