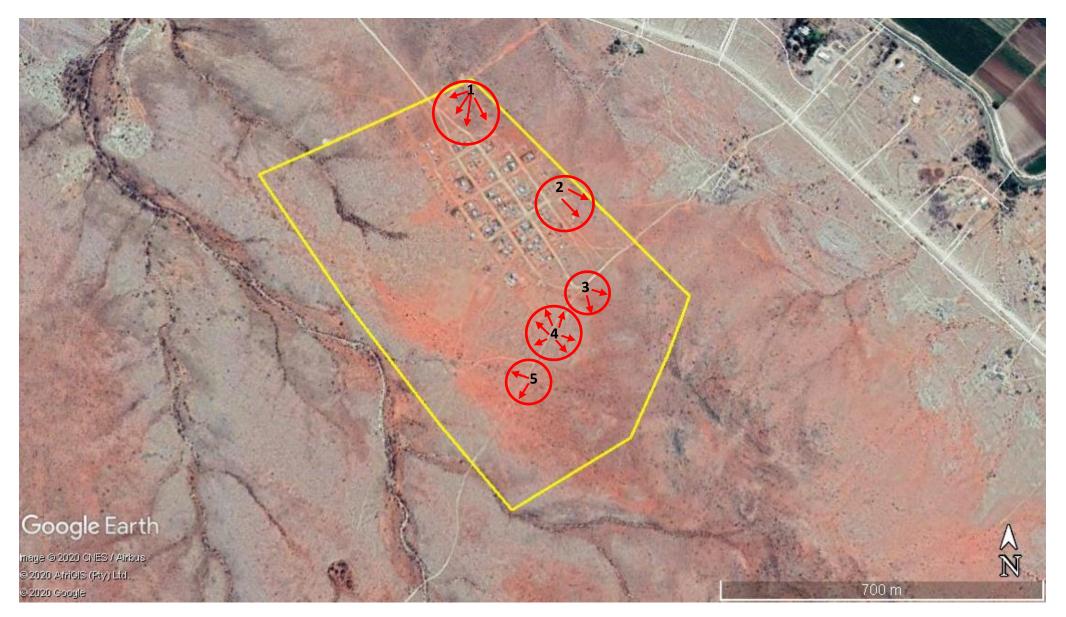

Photo 1: Taken from point 1, looking north towards the reservoir and main road.

Photo 3: Taken from point 1, facing south-east towards existing households within the proposed site for development.



Photo 2: Taken from point 1, looking easterly direction over existing households within the proposed Opwag site earmarked for development.



Photo 4: Taken from point 1, facing west. Overview of vegetation.



Photo 5: Taken from point 2, looking south-east over a portion of the proposed site for development (along the boundary).

Photo 6: Taken from point 2, facing a south-easterly direction.









Google Earth image of the photograph positions.