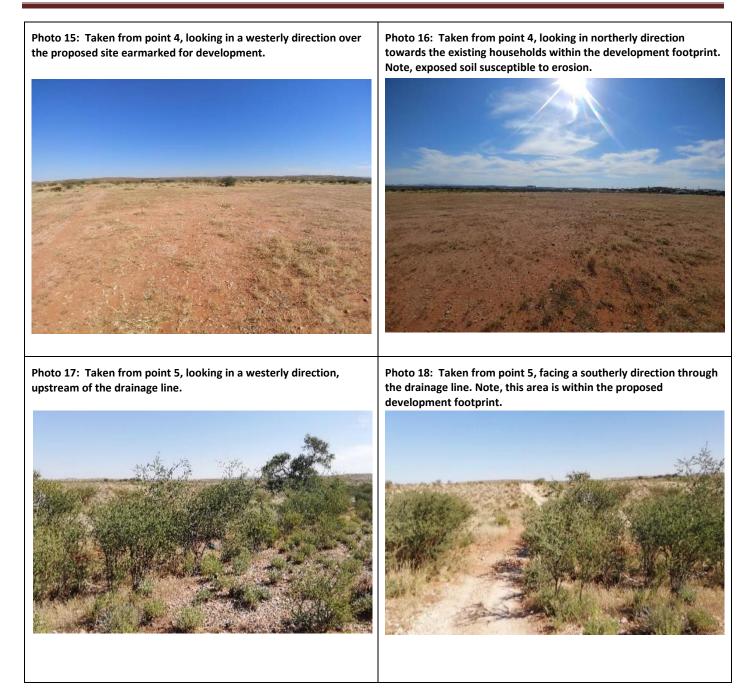

Photo 4: Taken from point 1, facing west. Overview of vegetation.

Photo 5: Taken from point 2, looking south-east over a portion of the proposed site for development (along the boundary).

Photo 6: Taken from point 2, facing a south-easterly direction.