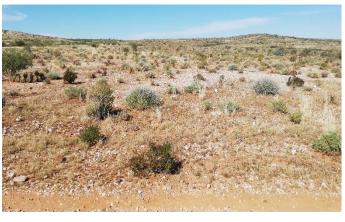

Photo 4: Taken from point 1, facing west. Overview of vegetation.

Photo 5: Taken from point 2, looking south-east over a portion of the proposed site for development (along the boundary).

Photo 6: Taken from point 2, facing a south-easterly direction.