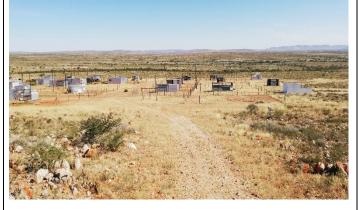

Photo 1: Taken from point 1, looking north towards the reservoir and main road.

Photo 3: Taken from point 1, facing south-east towards existing households within the proposed site for development.

Photo 2: Taken from point 1, looking easterly direction over existing households within the proposed Opwag site earmarked for development.