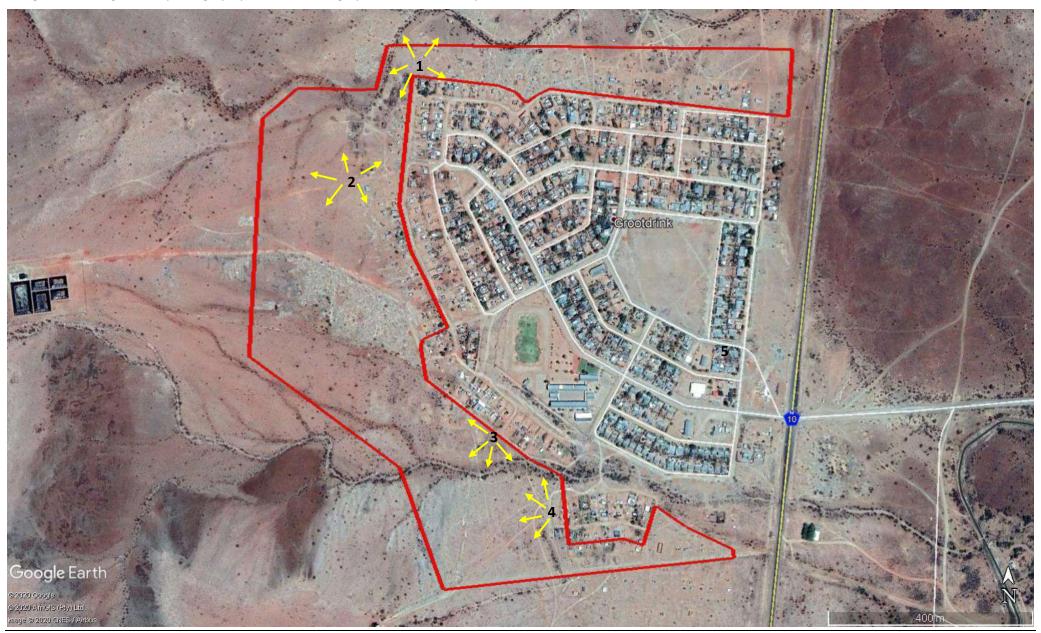

Photo 1: Taken from point 1, looking south-west over the site

Photo 3: Taken from point 1, looking north-west over the site

Photo 4: Taken from point 1, looking north-east over the site

Photo 2: Taken from point 1, looking west over the site

Photo 5: Taken from point 1, looking east over the site

Photo 6: Taken from point 1, looking south-east over the site.

Photo 7: Taken from point 2, looking east over the site.

Photo 8: Taken from point 2, looking south-east over the site.

Photo 9: Taken from point 3, looking north over the site.

Photo 10: Taken from point 2, looking west over the site

Photo 11: Taken from point 2, looking north-west over the site

Photo 12: Taken from point 2, looking north over the site

Photo 13: Taken from point 2, looking north-east over the site

Photo 14: Taken from point 3, looking south-east over the site

Photo 15: Taken from point 3, looking south over the site

Photo 16: Taken from point 3, looking south-west over the site

Photo 17: Taken from point 3, looking west over the site

Photo 19: Taken from point 4, looking south-west over the site

Photo 20: Taken from point 4, looking west over the site

Photo 21: Taken from point 4, looking north-west over the site

Photo 22: Taken from point 4, looking north over the site

Google Earth image of the photograph positions. Photographs taken on 21 May 2020