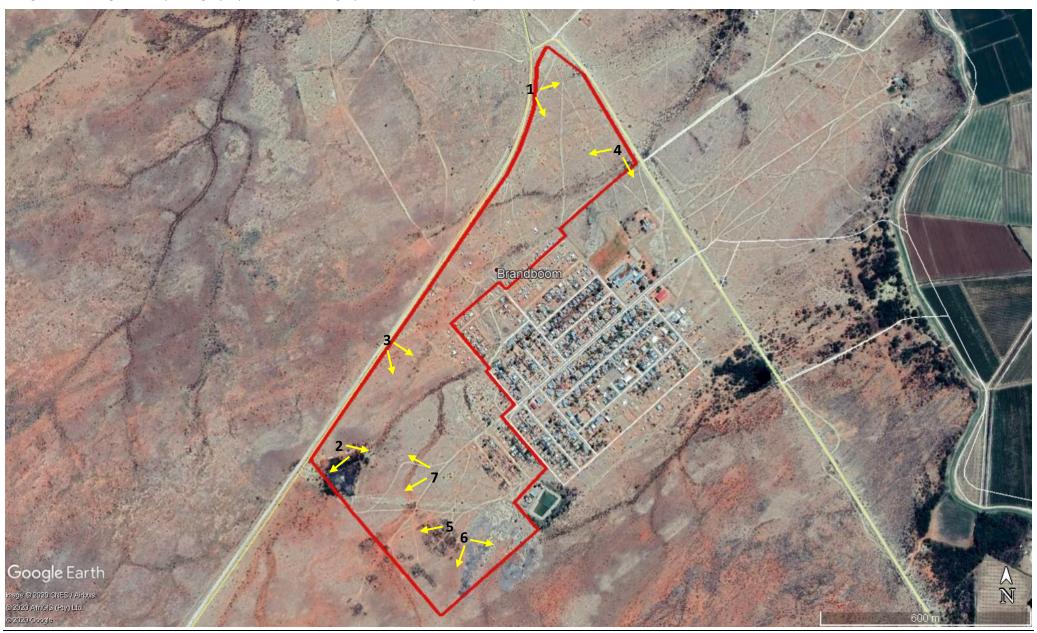

Photo 14: Taken from point 7, looking north-west over the site

Google Earth image of the photograph positions. Photographs taken on 19 May 2020