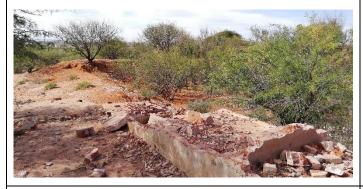

Photo 1: Taken from point 1, looking east over the site

Photo 3: Taken from point 2, looking at the old wastewater treatment works

Photo 4: Taken from point 2, looking at the old wastewater treatment works ponds