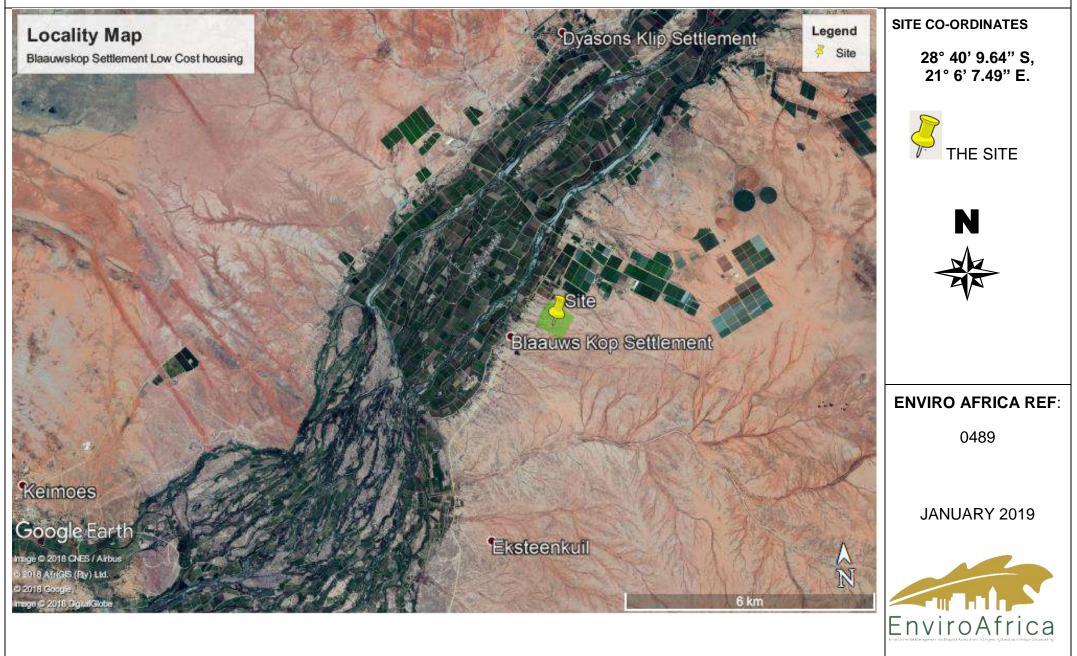

#### Project Description & Location:

The proposed development is located on Portion 30 of Farm Blaauwskop No. 36, Kenhardt Road, Blaauwskop Settlement, Northern Cape. The application proposes the following activities:

The rezoning and the subdivision of 500 Erven for low cost houses; Associated infrastructure such as water, electricity, sewage, solid waste removal; and the total residential area to be developed would be approximately 50 ha. The proposed site is located approximately 13.5km north-east of Keimoes and the R359 Road is approximately 435m west of the site. The site co-ordinates are **28° 40' 9.64" S**, **21° 6' 7.49" E**.