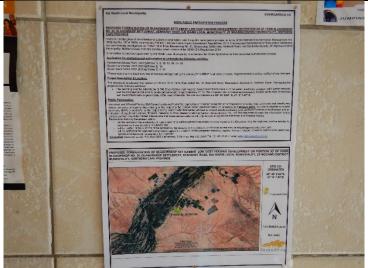

**POSTER PLACMENT & MAILDROPS**: PROPOSED FORMALISATION OF BLAAUWSKOP SETTLEMENT LOW COST HOUSING DEVELOPMENT ON PORTION 30 OF FARM BLAAUWSKOP NO. 36, BLAAUWSKOP SETTLEMENT, KENHARDT ROAD, KAI !GARIB LOCAL MUNICIPALITY, ZF MGCAWU DISTRICT MUNICIPALITY, NORTHERN CAPE PROVINCE – **27 NOVEMBER 2018** 