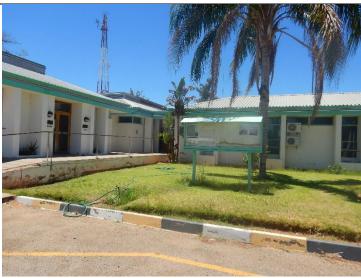

Figure 1: A3 poster placed against the Kai !Garib Municipal Notice Board in Keimoes.

Figure 2: A3 poster placed against the Kai !Garib Municipal Notice Board in Keimoes.

Figure 3: A3 Poster placed against the door window at Kai !Garib Municipal office in Keimoes.

Figure 4: A3 Poster placed against the door window at Kai !Garib Municipal office in Keimoes.

Figure 5: Maildrops done at informal dwellings on site. Looking in a south-eastern direction.

Figure 6: Maildrops done at informal dwellings on site. Looking in a southern direction.