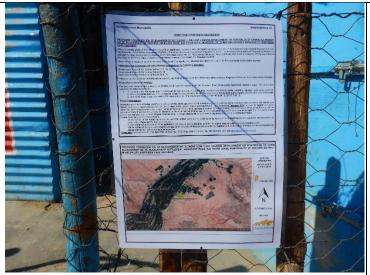

Figure 9: A2 Poster placed against the fence at M.J. Minimark on site.

Figure 10: A2 Poster placed against the fence at M.J. Minimark on site.

Figure 11: A2 Poster placed against the fence at M.J. Minimark on site.

Figure 12: A2 Poster placed against the fence at M.J. Minimark on site.

Figure 13: Maildrops done along this road on site. Informal dwellings can be seen in the background.

Figure 14: Maildrops done along this road on site. Informal dwellings can be seen in the background.