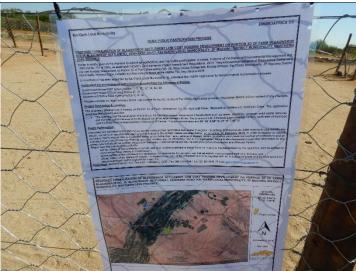

Figure 7: A2 Poster placed against the fence of an informal dwelling on site. Looking in a south-western direction.

Figure 8: A2 Poster placed against the fence of an informal dwelling on site. Looking in a south-western direction.