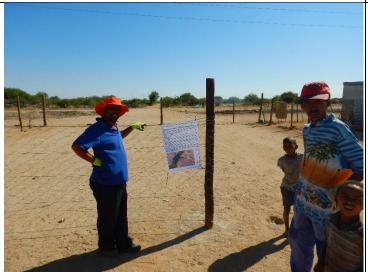

Figure 7: A2 Poster placed against the fence of an informal dwelling on site. Looking in a south-western direction.

Figure 8: A2 Poster placed against the fence of an informal dwelling on site. Looking in a south-western direction.