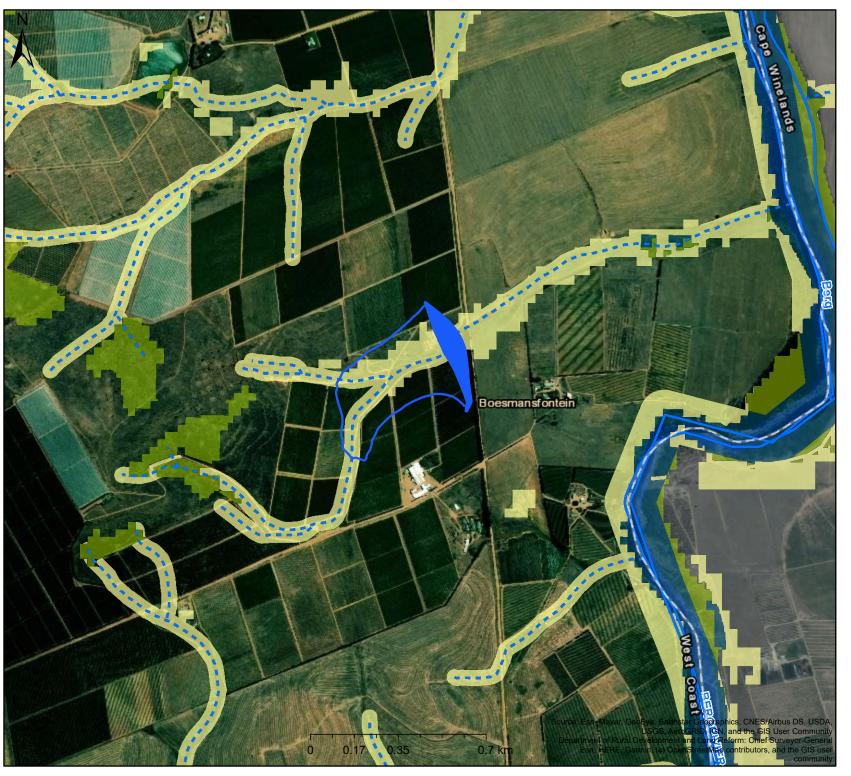

Wetlands (NFEPA)

Artificial

Natural Rivers (DWS)

Perennial

**Rivers** 

Perennial

Non-Perennial

**Scale:** 1:18 056

Date created: November 17, 2020