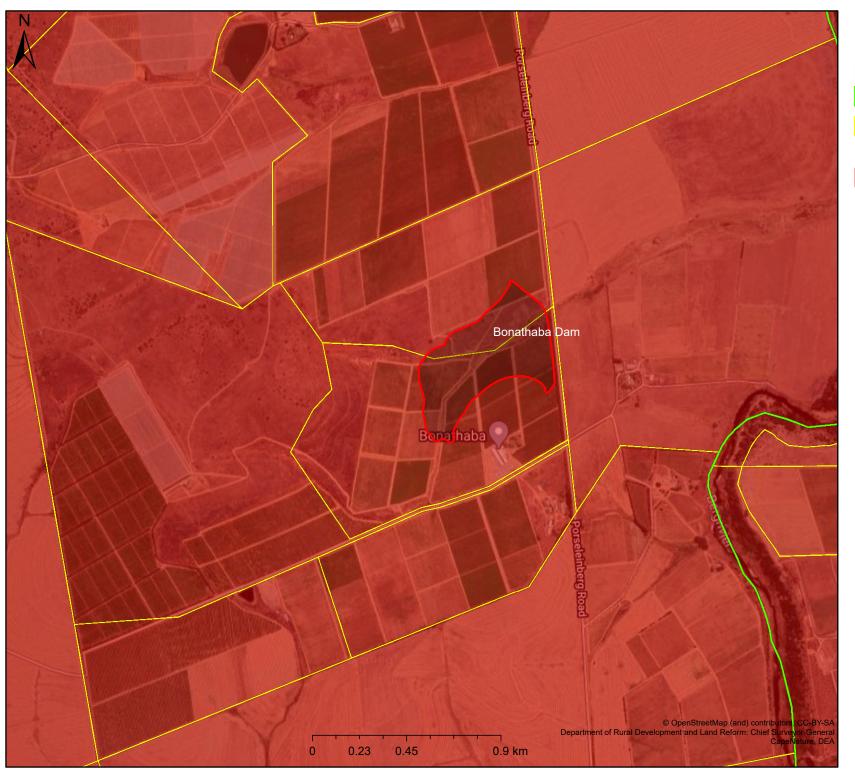

# **Ecosystems Threat Status Map**

Legend

Administrative Registration

Farm Portions

**Ecosystem Threat Status 2016** 

CR (A1 and D1)

**Scale:** 1:18 056 **Date created:** May 21, 2020

Legend