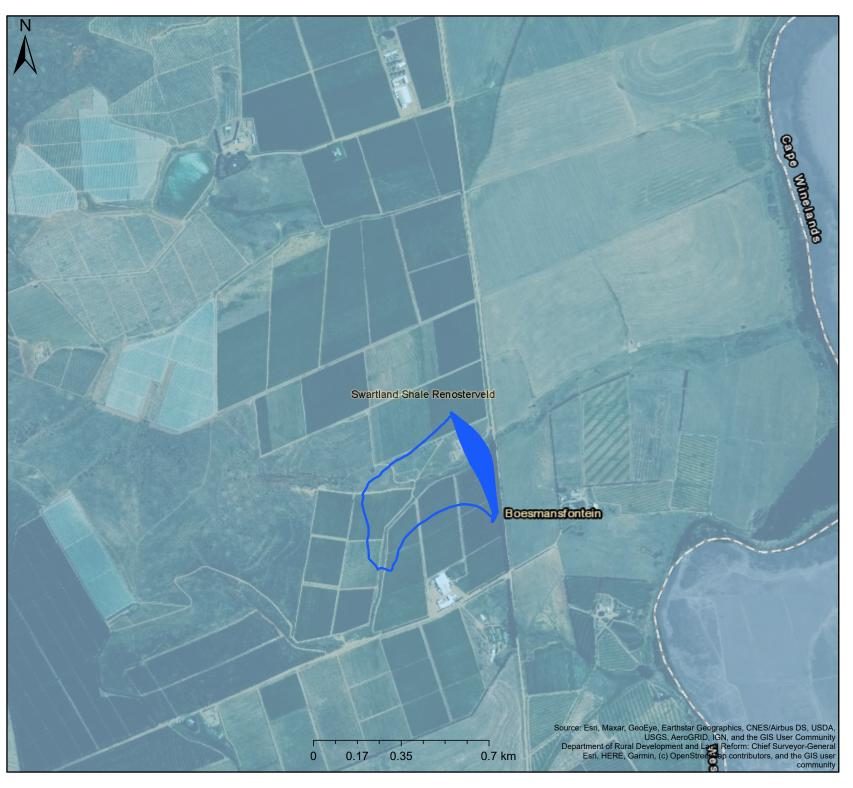

### Legend VEGMAP 2018

FRs 9 Swartland Shale Renosterveld

Scale: 1:18 056

Date created: November 17, 2020

Legend

Rivers (DWS)

Perennial

Rivers

Perennial

Non-Perennial

**BSP ESA: Restore** 

ESA2: Restore from other

land use

**BSP CBA** 

CBA: Terrestrial

CBA: River

CBA: Wetland

**Scale:** 1:18 056

Date created: November 17, 2020