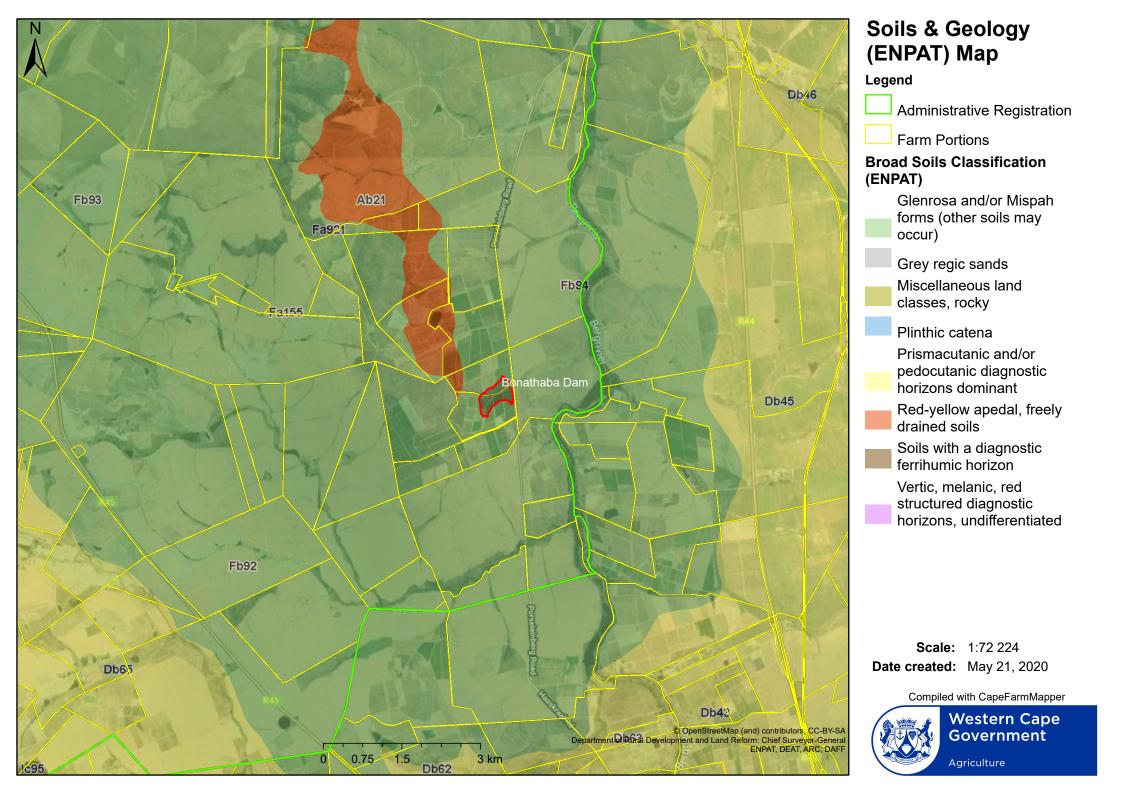

D1)

**Scale:** 1:18 056 **Date created:** May 21, 2020





Legend

Wetlands (NFEPA)

Artificial

Natural Rivers (DWS)

Perennial

**Rivers** 

Perennial

Non-Perennial

**Scale:** 1:18 056

Date created: November 17, 2020







## Legend Winter Crops 2017

Citrus fruits

Grains and mixed

Grapes

Planted pastures

Sub tropical fruit and other

**Scale:** 1:9 028

Date created: November 17, 2020







#### Soil Clay & Depth Map



Administrative Registration

Farm Portions

#### Soil Clay and Depth

Clay: < 15%; Depth < 450

Clay: < 15%; Depth >= 450 mm and < 750 mm

Clay: < 15%; Depth >= 750 mm

Clay: >= 15% and < 35%;

Depth < 450 mm

Clay: >= 15% and < 35%; Depth >= 450 mm and <

750 mm

Clay: >= 15% and < 35%;

Depth >= 750 mm

**Scale:** 1:72 224 **Date created:** May 21, 2020