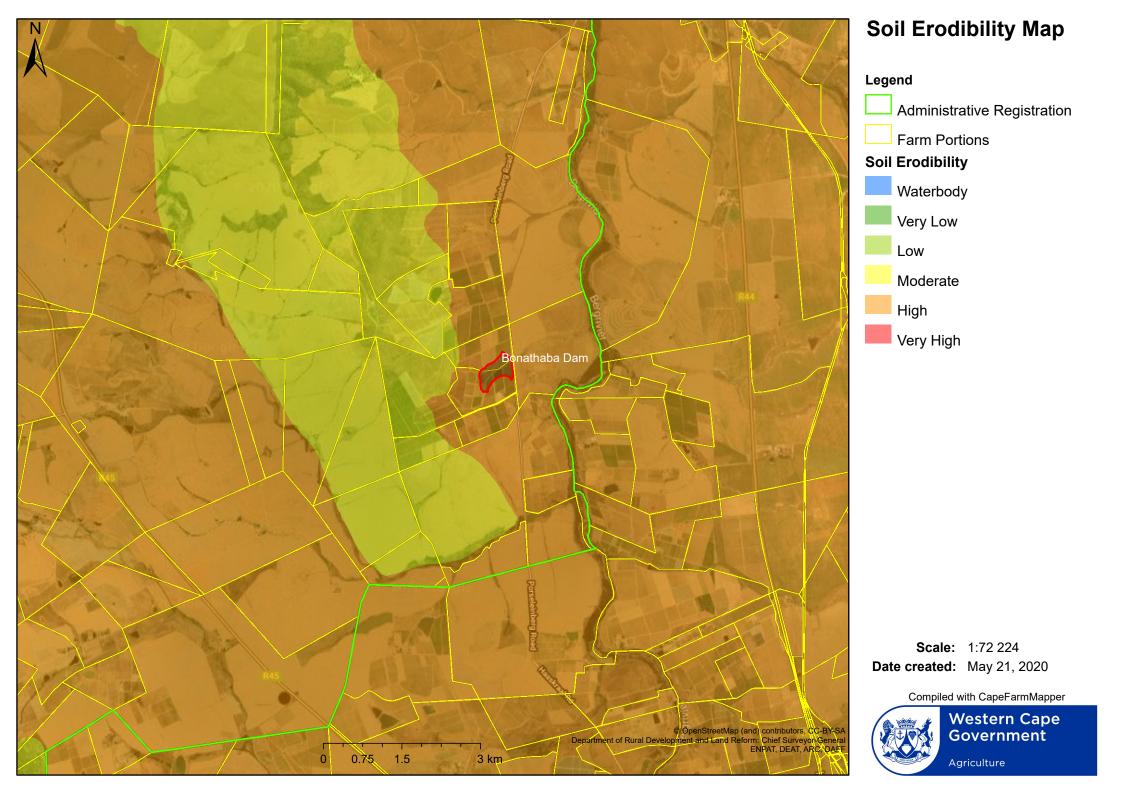

#### Soil Clay & Depth Map

Administrative Registration

Farm Portions

#### Soil Clay and Depth

Clay: < 15%; Depth < 450

Clay: < 15%; Depth >= 450 mm and < 750 mm

Clay: < 15%; Depth >= 750 mm

Clay: >= 15% and < 35%;

Depth < 450 mm

Clay: >= 15% and < 35%; Depth >= 450 mm and <

750 mm

Clay: >= 15% and < 35%;

Depth >= 750 mm

**Scale:** 1:72 224 **Date created:** May 21, 2020