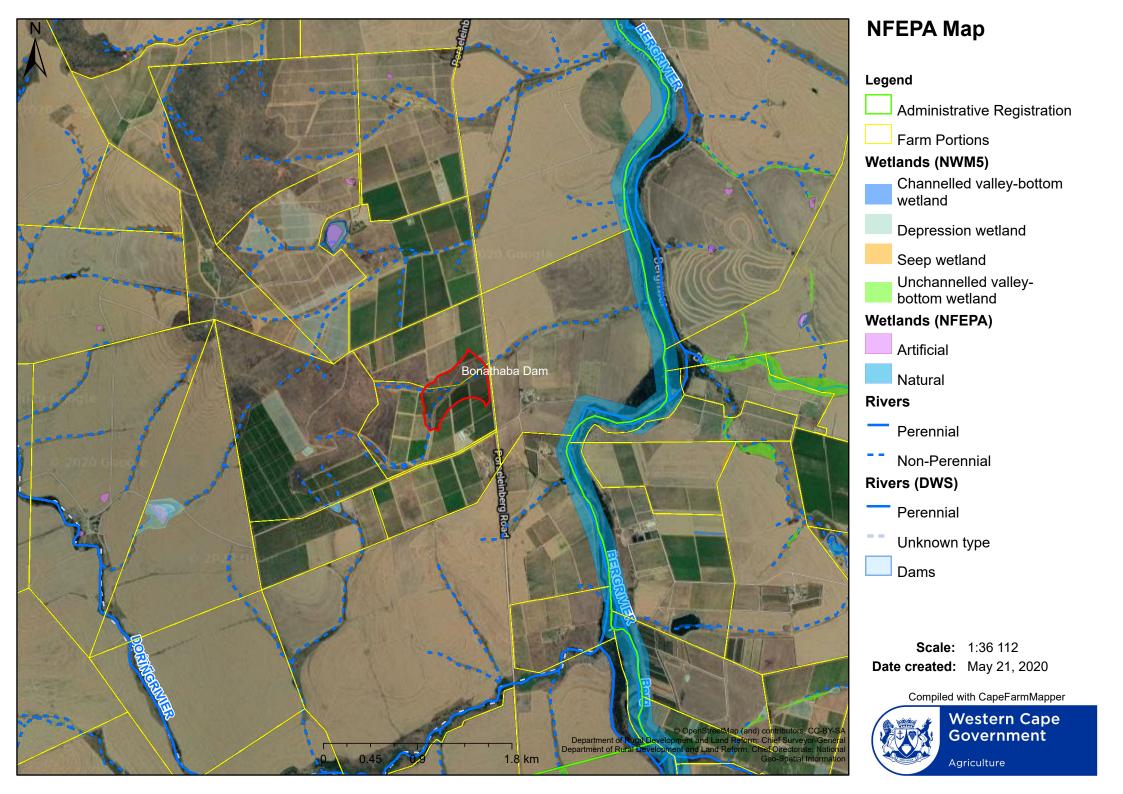

# **Ecosystems Threat Status Map**

Legend

Administrative Registration

Farm Portions

**Ecosystem Threat Status 2016** 

CR (A1 and D1)

**Scale:** 1:18 056 **Date created:** May 21, 2020

Legend

Wetlands (NFEPA)

Artificial

Natural Rivers (DWS)

Perennial

**Rivers** 

Perennial

Non-Perennial

**Scale:** 1:18 056