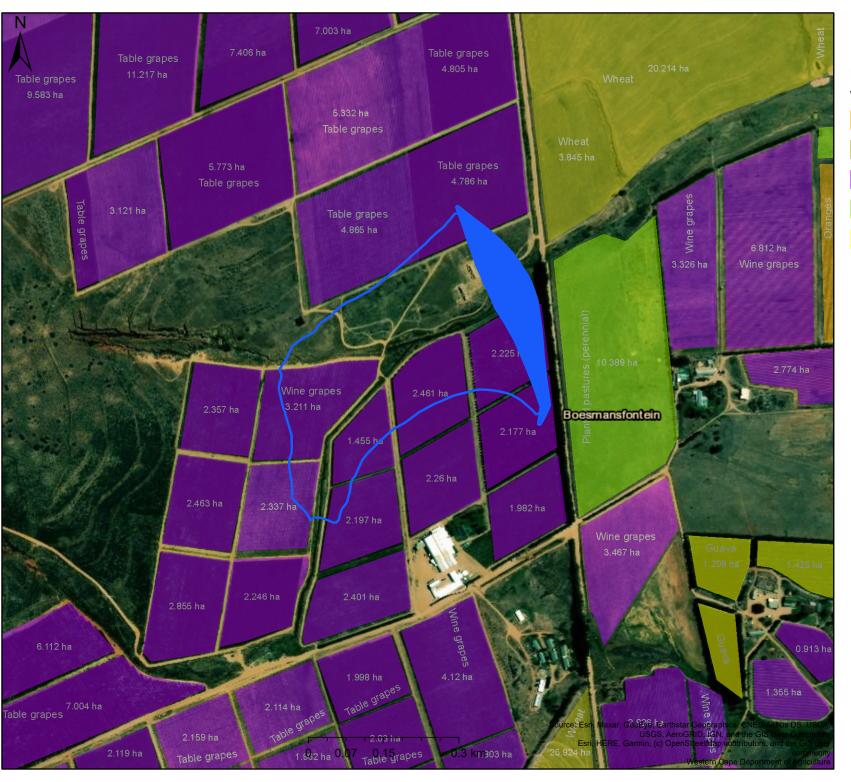

## Legend Winter Crops 2017

Citrus fruits

Grains and mixed

Grapes

Planted pastures

Sub tropical fruit and other

**Scale:** 1:9 028

Date created: November 17, 2020