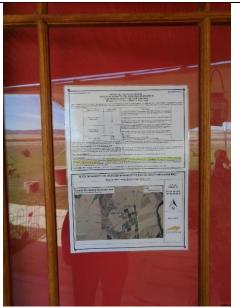

Figure 1: Site Posters, RE Zwartfontein Farm 792, Malmesbury, Western Cape

Figure 2: Site Posters, RE Zwartfontein Farm 792, Malmesbury, Western Cape

Figure 3: Poster on Farm gate, RE Zwartfontein Farm 792, Malmesbury, Western Cape