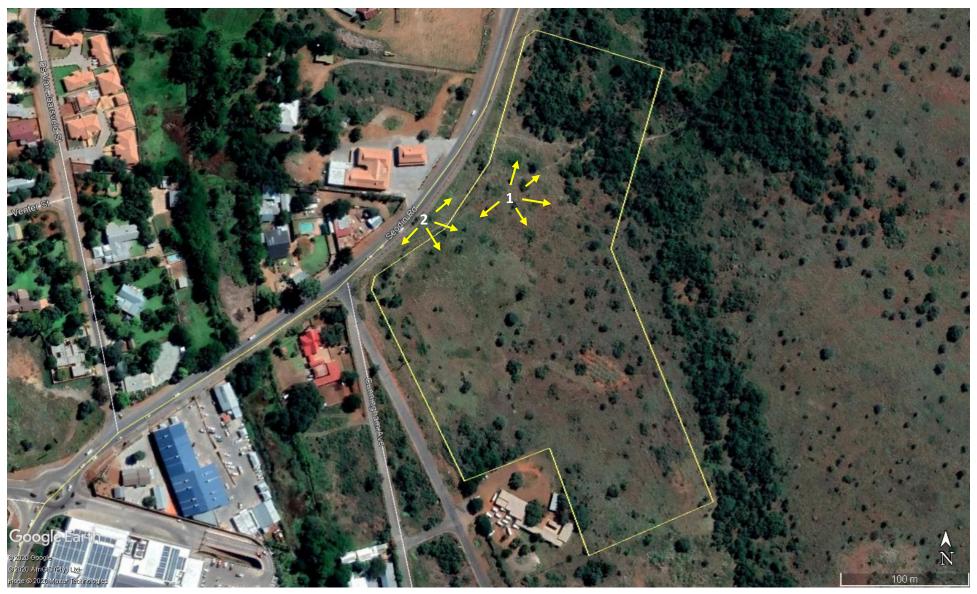

Photo 9: Taken from point 2, looking south-east over the site

Photo 10: Taken from point 3, looking south over the site from Seodin Rd

Google Earth image of the photograph positions. Photographs taken on 22 May 2020