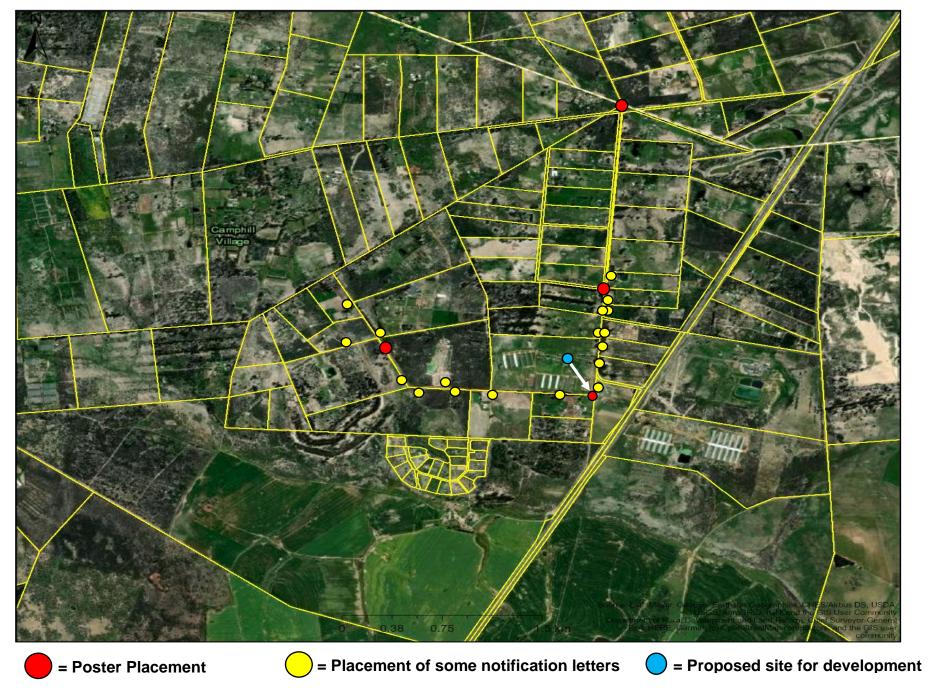

**Figure 17.** Location of Poster and Notification Letter Placement. Please note that only some notification letter placement points have been presented on the map above. Moreover, landowners/ representatives were notified in person where the project was discussed and questions answered. Details were taken where the landowner wanted to register as an I&AP.