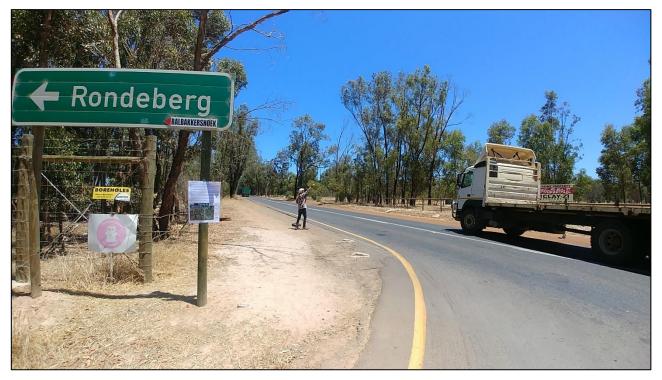

## APPENDIX F5 MAILDROPS AND POSTER PLACMENT

PROPOSED DEVELOPMENT OF A 35M HIGH TELECOMMUNICATION MAST ON PORTION 22 OF FARM 22, ZOUTERIVIER, WESTERN CAPE –  $22^{ND}$  JANUARY 2021

**Figure 1**. Placement of poster (A2) in a conspicuous place on property fence (33°36'23.3"S 18°35'34.6"E), approximately 20m away from the proposed site for development. View facing a northerly direction.