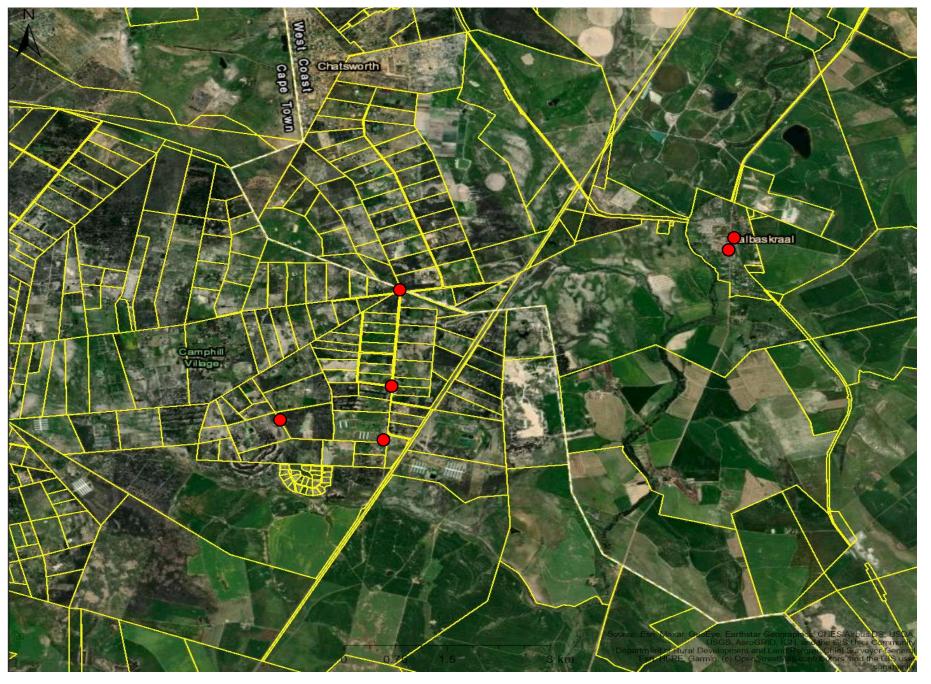

= Poster Placement Location

**Figure 18.** Location of Poster Placement. Six (6) posters (A2 and A3) were placed in conspicuous places surrounding the proposed site for development.