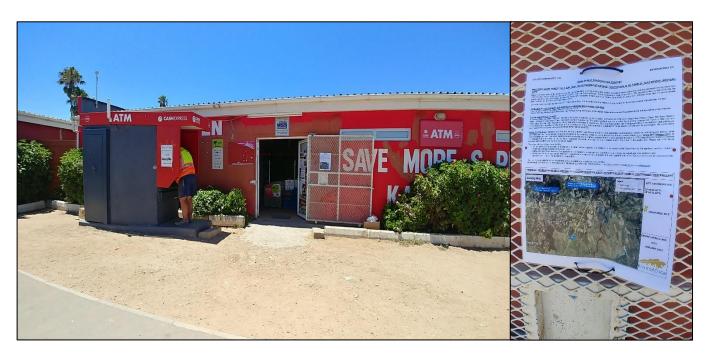

**Figure 15**. Placement of Poster (A3) at the entrance to the Save More Superette located on Old Malmesbury Road at the following location: 33°34'24.93"S; 18°38'49.49"E. Inset shows a close-up of the poster placed at the entrance of the shop. This shop was chosen due to the amount of foot traffic entering and exiting the shop (i.e. poster was placed in a conspicuous place for all shoppers to see on their way in and out of the shop).