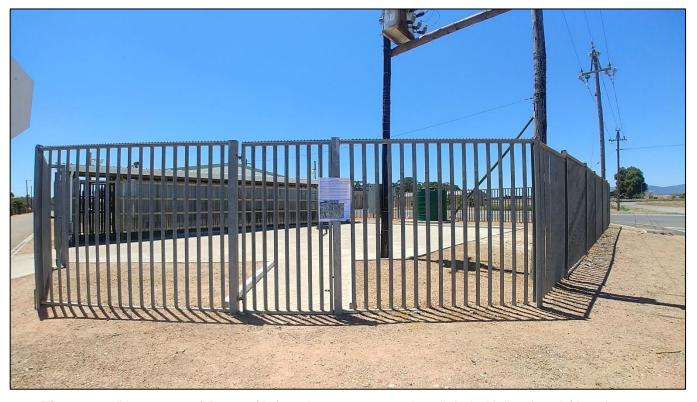

**Figure 16.** Placement of Poster (A2) at the entrance to the clinic in Kalbaskraal (the closest town to the proposed site for development) at the following location: **33°34'31.13"S**; **18°38'47.78"E.** 