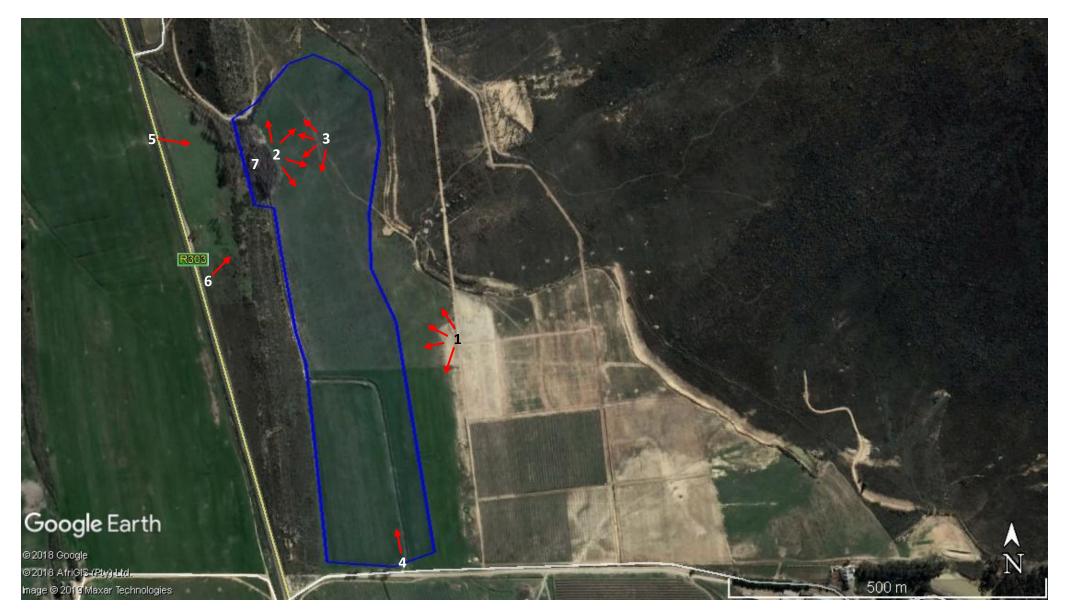

wall site from the R303.

Photo 12: Taken from point 7.

site.

Google Earth image of the photograph positions of the Proposed Site. (Photographs taken in November 2019)