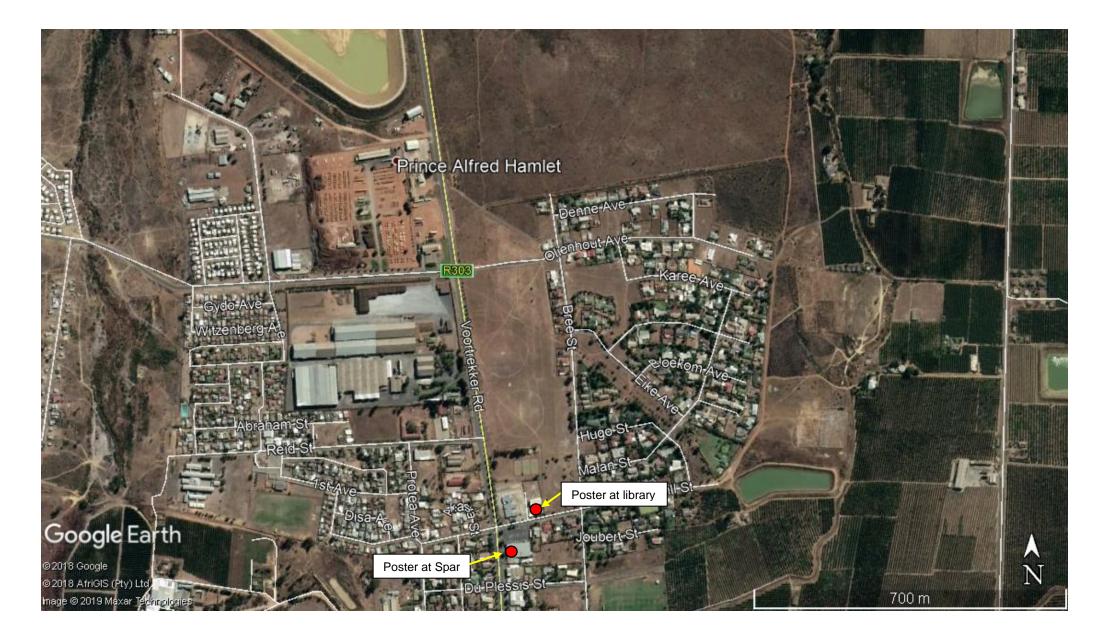

Photo 1: A3 Poster at the Prince Alfred Hamlet Public Library

Photo 3: A3 Poster at the community notice board at Spar, Prince Alfred Hamlet

Photo 5: A3 Poster at the public notice board at KaapAgri, Op Die Berg

Photo 2: A3 Poster at the Prince Alfred Hamlet Public Library

Photo 4: A3 Poster at the community notice board at Spar, Prince Alfred Hamlet

Photo 6: A3 Poster at the public notice board at KaapAgri, Op Die Berg

## Location of posters indicated by the red dots