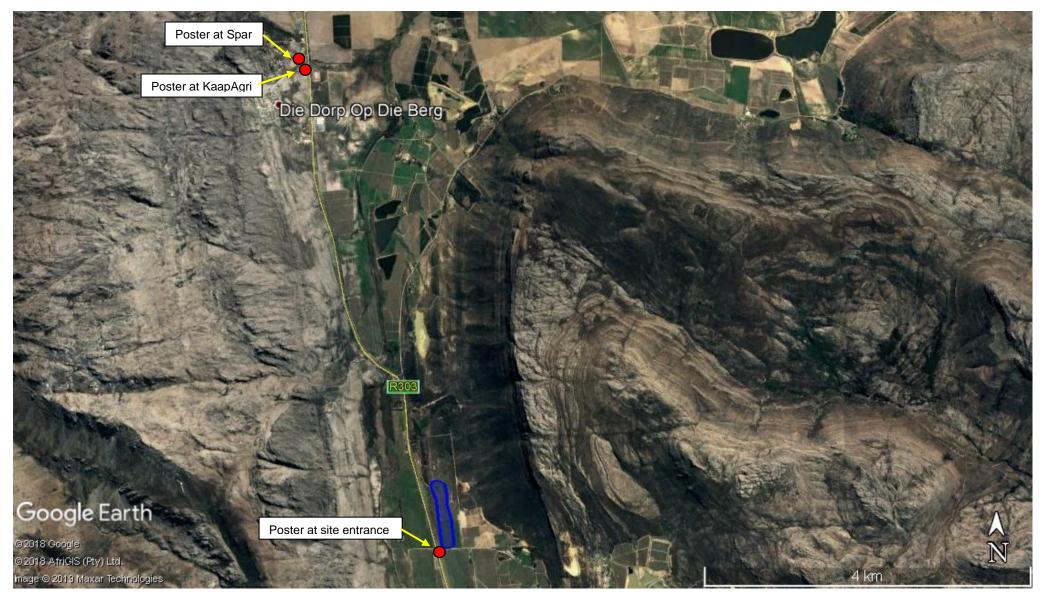

Photo 9: A2 Poster at the farm entrance

Photo 8: A3 Poster at Spar notice board , Op Die Berg

Photo 10: A2 Poster at the farm entrance. The proposed site is directly behind the poster

## Location of posters indicated by the red dots