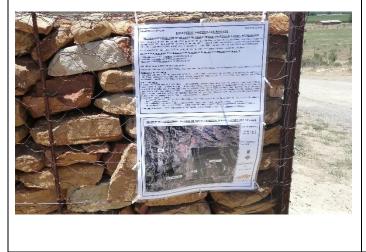

Photo 9: A2 Poster at the farm entrance

Photo 8: A3 Poster at Spar notice board , Op Die Berg

Photo 10: A2 Poster at the farm entrance. The proposed site is directly behind the poster