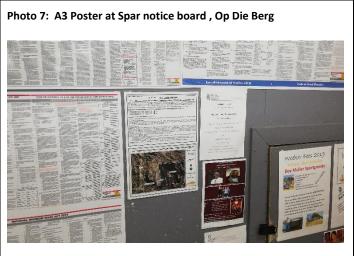

Photo 9: A2 Poster at the farm entrance

Photo 8: A3 Poster at Spar notice board , Op Die Berg

Photo 10: A2 Poster at the farm entrance. The proposed site is directly behind the poster