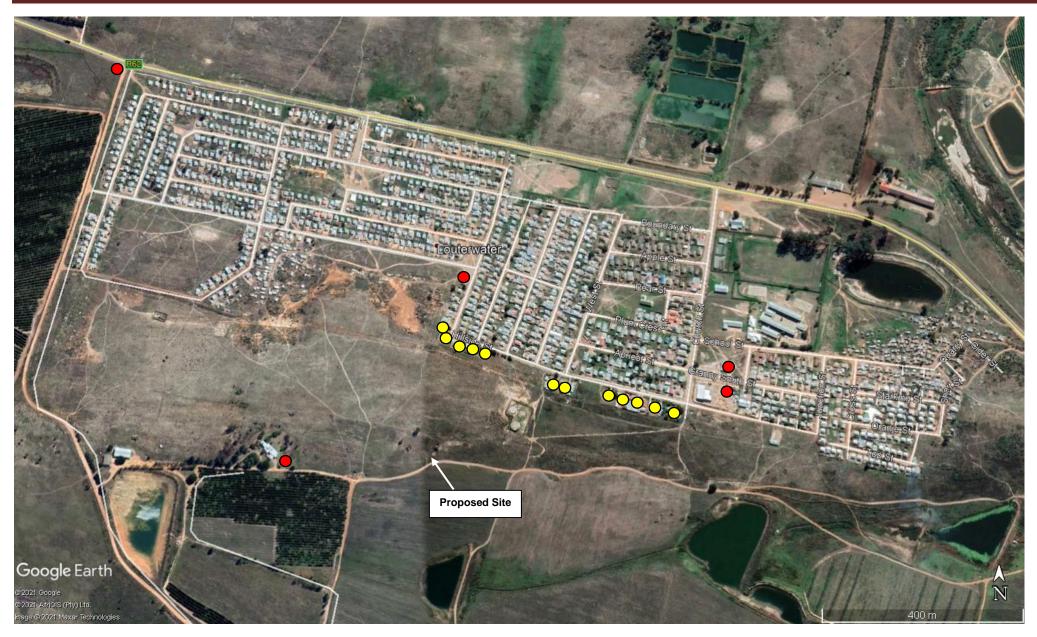

entrance road from the R62



Photo 5: A3 Poster at entrance to local store in Louterwater near the site



Photo 6: A3 Poster at entrance to local store in Louterwater near the site



Photo 7: A3 Poster at the clinic in Louterwater near the site



Photo 8: A3 Poster at the clinic in Louterwater near the site



Photo 9: A3 Poster at spaza shop near the site



Photo 11: Poster and Letters at the Municipal offices in Joubertina



Photo 12: Poster and Letters at the Municipal offices in Joubertina

MUNICIPALITY





Photo 14: Letter drop



Photo 15: Letter drop



Photo 16: Letter drop



Photo 17: Letter drop



Photo 18: Letter drop



Photo 19: Letter drop



Photo 20: Letter drop



Photo 21: Letter drop



Photo 22: Letter drop



Photo 23: Letter drop



Photo 24: Letter drop





Location of posters indicated by the red dots and letters by yellow dots