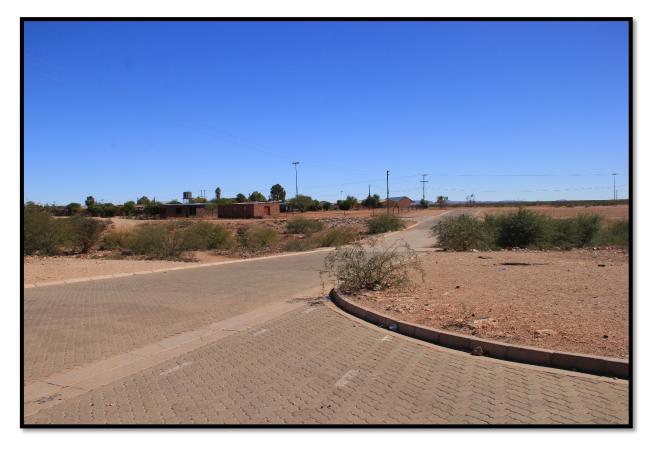

Photo 3: The existing streets and infrastructure of the town of Wegdraai as seen from the east.

Photo 4: The eastern section of the study area along with the informal houses that are found within this area are visible in the photo.