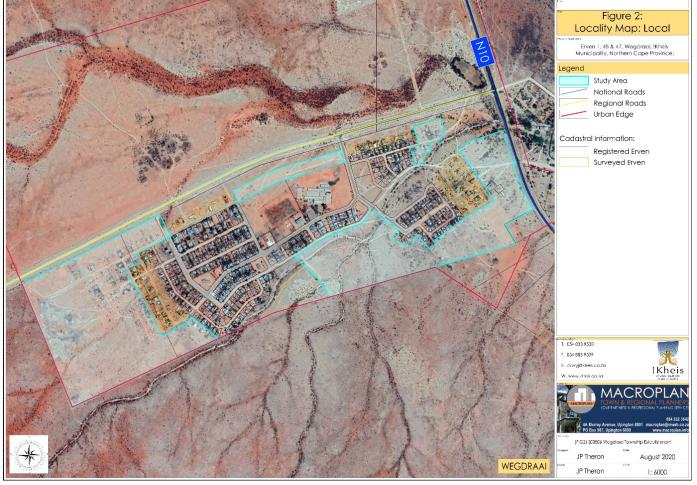

#### 1.2 Study area

Figure 1: Locality map of the community of Wegdraai, !Kheis LM.

The community of **Wegdraai** is located approximately 15km northwest (western side of the Orange River) of Groblershoop within the !Kheis Local Municipal area which also forms part of the ZF Mgcawu District Municipality. The town **Wegdraai** is located alongside the N10 road that stretches between Groblershoop, in a southern direction, and Topline, in a northern direction, and is also bordered by the Kleinbegin road to the north of the town.

| The st | he study area that was visited, which also forms part of the detail site inspections, can be summarised as follow: |                              |                |                       |                       |                                 |                              |
|--------|--------------------------------------------------------------------------------------------------------------------|------------------------------|----------------|-----------------------|-----------------------|---------------------------------|------------------------------|
| No.    | Town                                                                                                               | Total Size of the study area | Total<br>Erven | Property Descriptions | Title Deed<br>Numbers | Coordinates                     | Ownership                    |
| 7      | Wegdraai                                                                                                           | 43ha                         | 360            | Erf 45, Wegdraai      | T36416/2002           | 28°50'30.57"S;<br>21°51'25.96"E | !Kheis Local<br>Municipality |
|        |                                                                                                                    |                              |                | Erf 1, Wegdraai       | T84788/2002           | 28°50'13.46"S;<br>21°52'12.63"E | !Kheis Local<br>Municipality |
|        |                                                                                                                    |                              |                | Erf 47, Wegdraai      | T36416/2002           | 28°50'13.70"S;<br>21°51'44.31"E | !Kheis Local<br>Municipality |