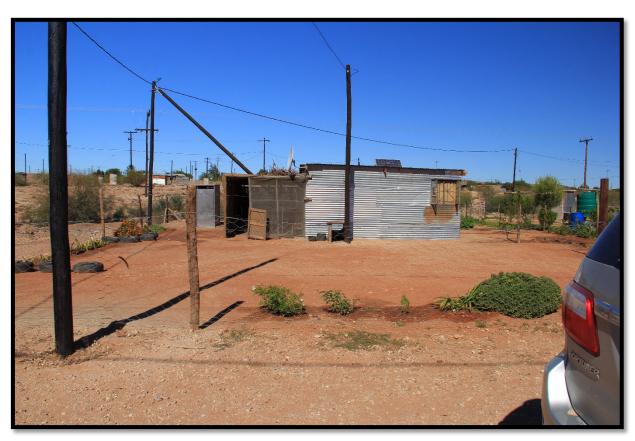

## SECTION B: VISUAL REPORT

Photo 1: The existing informal access road to Wegdraai, as seen from the northeast, whereby some of the existing informal houses are visible in the background of the photo.

Photo 2: The existing informal houses within the northern segments of the layout, as seen from a northerly direction.

Photo 3: The existing streets and infrastructure of the town of Wegdraai as seen from the east.

Photo 4: The eastern section of the study area along with the informal houses that are found within this area are visible in the photo.