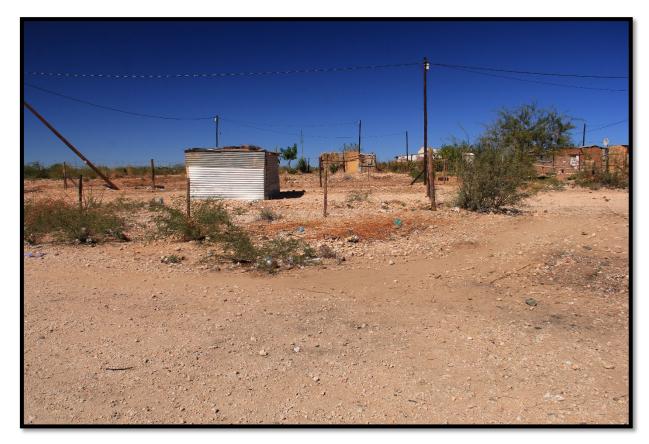

Photo 7: The central and southern section of the study area as seen from the north. This area will be developed, if possible, after obtaining input from the various departments.

Photo 8: The houses that are located to the northwest of the town, as seen from an easterly direction. These houses will be formalised and accommodated as far as possible in the process.