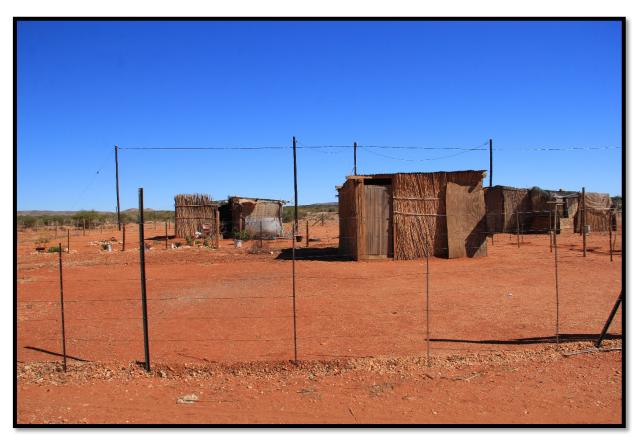

## SECTION B: VISUAL REPORT

Photo 1: The existing informal access road to Wegdraai, as seen from the northeast, whereby some of the existing informal houses are visible in the background of the photo.

Photo 2: The existing informal houses within the northern segments of the layout, as seen from a northerly direction.