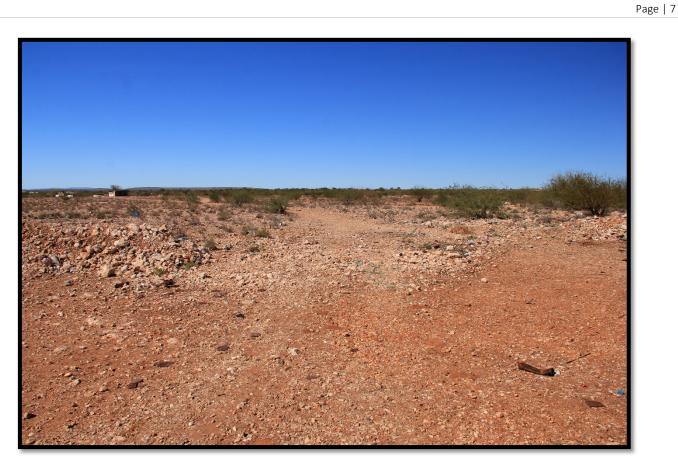

Photo 5: The area to the south east of the study area which also forms part of the process, as seen from the north.

Photo 6: The storm water furrow that is located in the centre of the town that will not be developed which will rather be accommodated within the town layout.