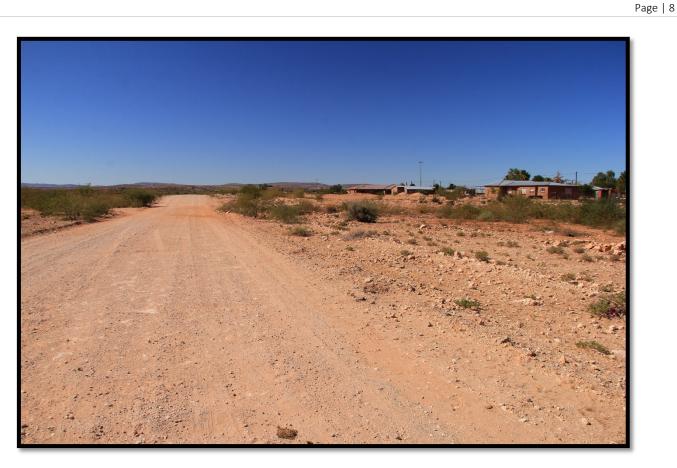

Photo 7: The central and southern section of the study area as seen from the north. This area will be developed, if possible, after obtaining input from the various departments.

Photo 8: The houses that are located to the northwest of the town, as seen from an easterly direction. These houses will be formalised and accommodated as far as possible in the process.