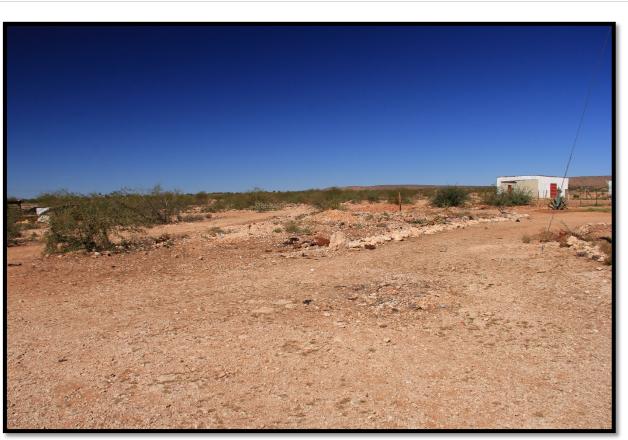

Photo 10: The central area of the study area, as seen from the west. If possible, this area will be utilised for a combination of residential and business sites.