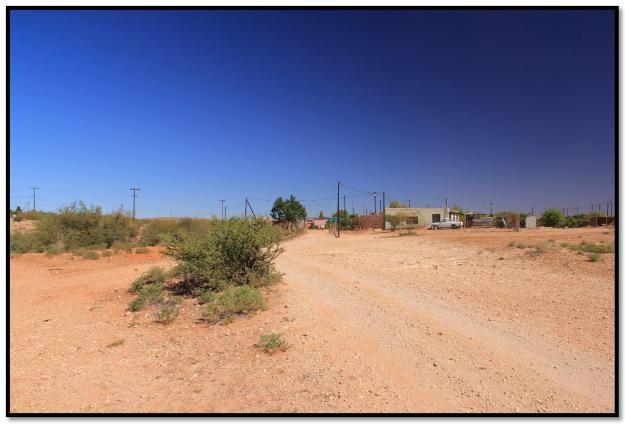

## SECTION B: VISUAL REPORT

Photo 1: The existing informal access road to Wegdraai, as seen from the northeast, whereby some of the existing informal houses are visible in the background of the photo.

Photo 2: The existing informal houses within the northern segments of the layout, as seen from a northerly direction.

Photo 3: The existing streets and infrastructure of the town of Wegdraai as seen from the east.

Photo 4: The eastern section of the study area along with the informal houses that are found within this area are visible in the photo.