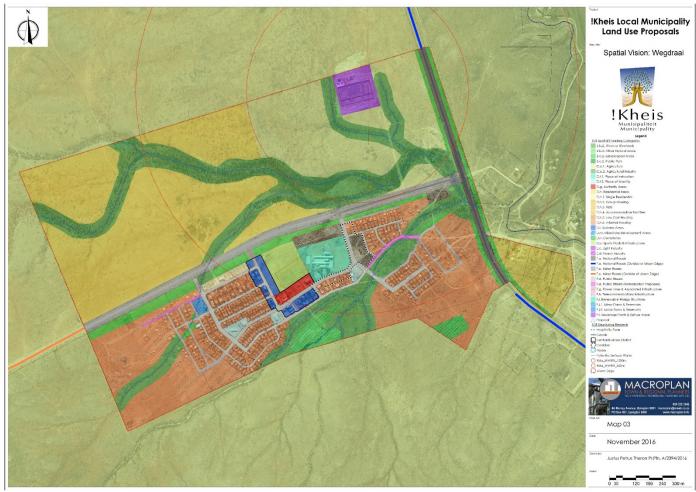

## 1.3 Need for Low Cost Housing

The community of **Wegdraai** is located northwest of Groblershoop and some informal houses located in the community have informally occupied the property for more than 5-10 years. This community was earmarked in the SDF of 2016 for formalisation and expansion (see Figure 2).

Figure 2: The Wegdraai community and the future residential expansion thereof as identified within the !Kheis SDF of 2016, linking with the IDP projects.

During the 2016 SDF amendment compilation, the following was included into the document and linked to the SDF maps for the various towns: "Considering the growth estimates, as was done by the consultants of the 2014 KLM SDF, as well as considering the average household size of 3.9 persons, one may make the following assumptions with regards to housing needs in the future for individual settlements: