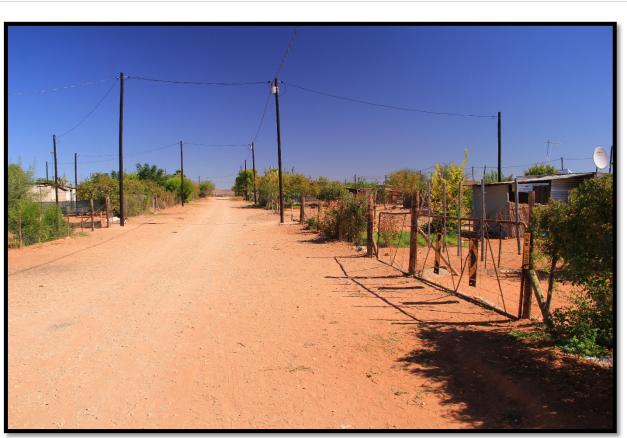

Photo 3: The existing streets and infrastructure of the town of Wegdraai as seen from the east.

Photo 4: The eastern section of the study area along with the informal houses that are found within this area are visible in the photo.

Photo 5: The area to the south east of the study area which also forms part of the process, as seen from the north.

Photo 6: The storm water furrow that is located in the centre of the town that will not be developed which will rather be accommodated within the town layout.