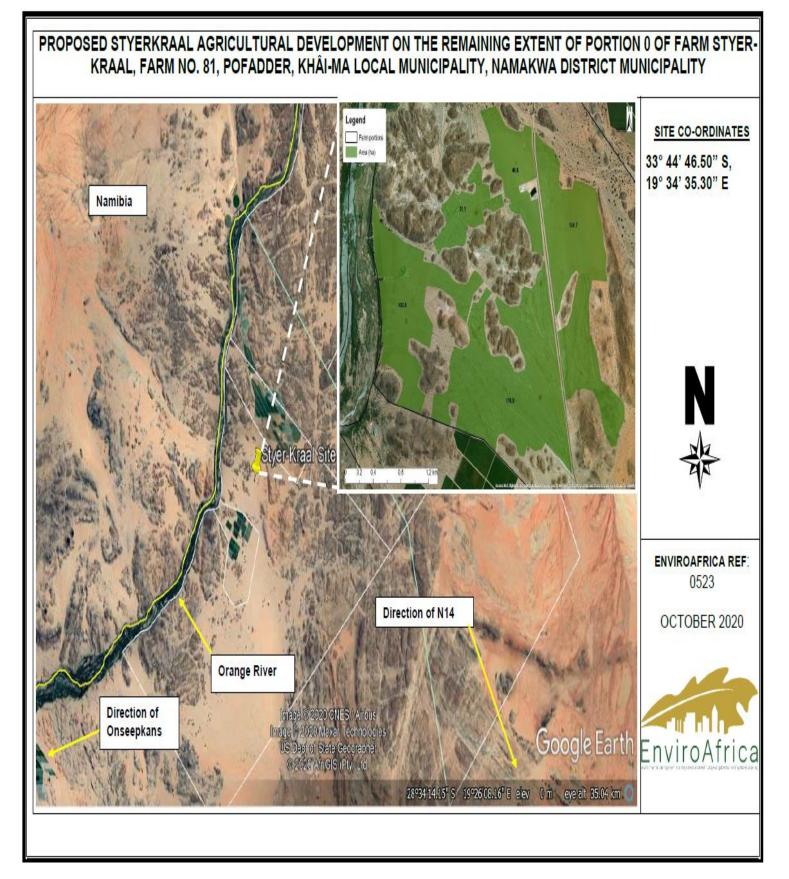

#### Project Description & Location:

This application is for the proposed development of the Styr-Kraal Agricultural Development, and associated infrastructure, on Remaining Extent of Portion 0 of Farm Styr-Kraal, Farm No. 81, Pofadder, Khâi-Ma Local Municipality, Namakwa District Municipality. In total, the entire development will be more than 200ha in extent. The site is located approximately 51km north of Pofadder at the following coordinates: 28°40'39.90"S; 19°31'2.93"E.

#### Project Description & Location:

This application is for the proposed development of the Styerkraal Agricultural Development, and associated infrastructure, on Remaining Extent of Portion 0 of Farm Styer-Kraal, Farm No. 81, Pofadder, Khâi-Ma Local Municipality, Namakwa District Municipality. In total, the entire development will be more than 200ha in extent. The site is located approximately 51km north of Pofadder at the following co-ordinates: 28°40'39.90"S; 19°31'2.93"E.