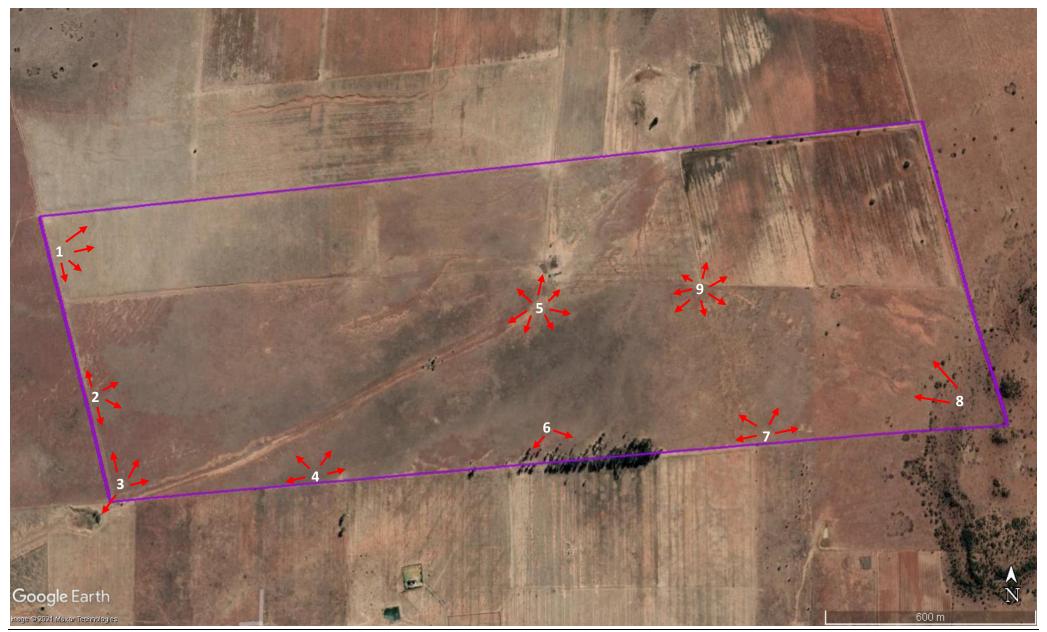

Photo 1: Taken from point 1, looking north-east over the site.

Photo 3: Taken from point 1, looking south-east over the proposed site .

Photo 4: Taken from point 1, looking south over the proposed site.

Photo 5: Taken from point 2, looking north over the proposed site.

Photo 6: Taken from point 2, looking north-east over the proposed site.

Photo 7: Taken from point 2, looking south-east over the site.

Photo 8: Taken from point 2, looking south over the proposed site.

Photo 9: Taken from point 3, looking north over the proposed site.

Photo 11: Taken from point 3, looking east over the site. The small drainage line crossing the property can be seen in this image.

Photo 10: Taken from point 3, looking north-east over the site.

Photo 12: Taken from point 3, looking south- west at the small dam on the neighbouring property.

Photo 13: Taken from point 4, looking west over the proposed site.

Photo 14: Taken from point 4, looking north-west over the site.

Photo 15: Taken from point 4, looking north-east over the site.

Photo 17: Taken from point 5, looking south over the proposed site.

Photo 19: Taken from point 5, looking west over the proposed site.

Photo 20: Taken from point 5, looking north over the site.

Photo 21: Taken from point 5, looking north-east over the proposed site.

Photo 18: Taken from point 5, looking south-west over the proposed

site, down the drainage line.

 $\label{eq:Photo 22: Taken from point 5, looking east over the proposed site.}$ 

Photo 23: Taken from point 5, looking south-east over the proposed site.

Photo 24: Taken from point 5, looking south over the proposed site.

Photo 25: Taken from point 6, looking south-east over the site.

Photo 27: Taken from point 7, looking west over the proposed site.

Photo 28: Taken from point 7, looking north-west over the site.

Photo 29: Taken from point 7, looking north-east over the proposed site.

Photo 30: Taken from point 7, looking east over the proposed site.

Photo 31: Taken from point 8, looking west over the entire proposed site.

proposed site.

Photo 33: Taken from point 9, looking north-west over the proposed site.

Photo 35: Taken from point 9, looking north-east over the proposed site.

Photo 36: Taken from point 9, looking east over the proposed site.

Photo 34: Taken from point 9, looking north over the proposed site.

Photo 37: Taken from point 9, looking south-east over the proposed site.

 ${\bf Photo~38:~Taken~from~point~9, looking~south~over~the~proposed~site.}$ 

Photo 39: Taken from point 9, looking south-west over the proposed site.

Photo 40: Taken from point 9, looking west over the proposed site.

Google Earth image showing the photograph (photos 1 – 40) locations and directions. (Photographs taken on 17 and 18 November 2021)