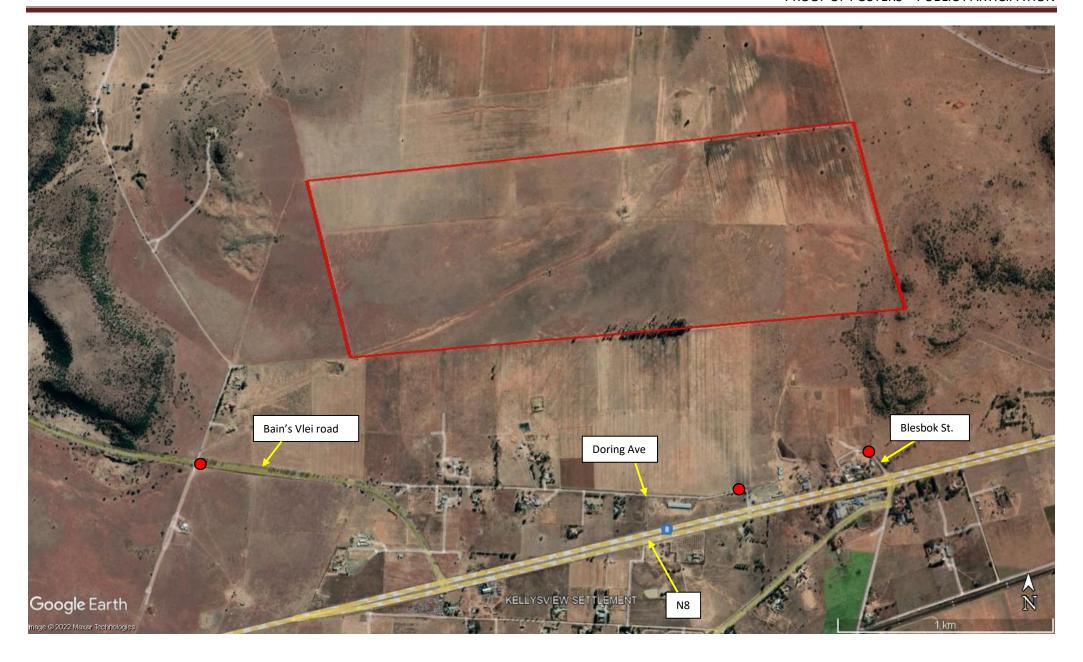

Photo 14: A3 Poster on Bain's Vlei road.

Photo 15: Bain's Vlei road from the N8.

Location of posters indicated by the red dots.