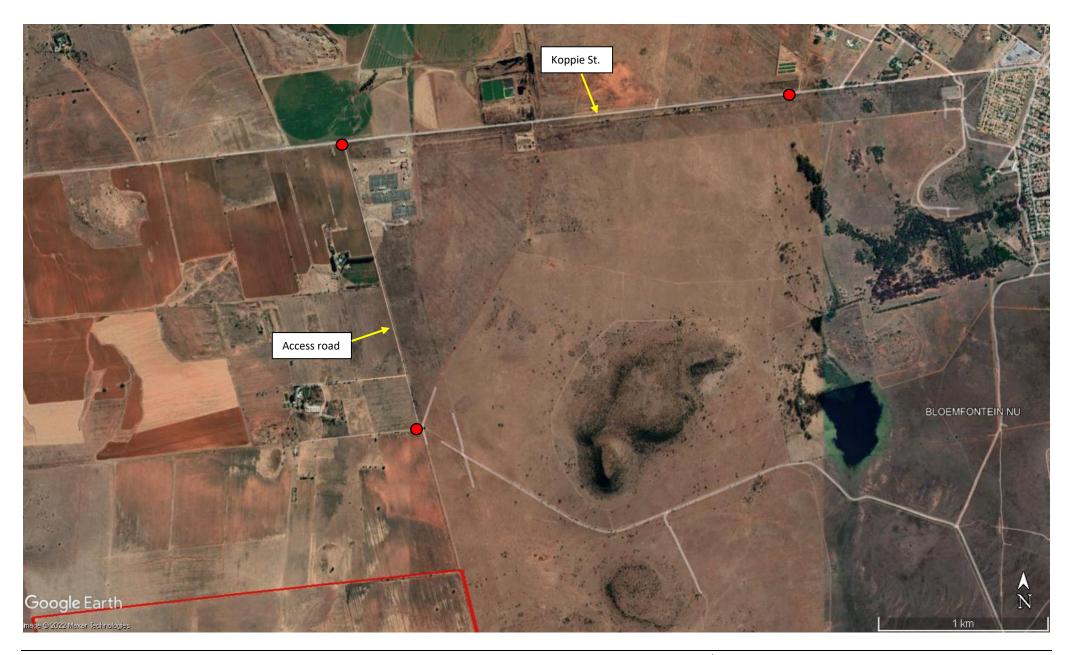

Photo 14: A3 Poster on Bain's Vlei road.

Photo 15: Bain's Vlei road from the N8.

Location of posters indicated by the red dots.