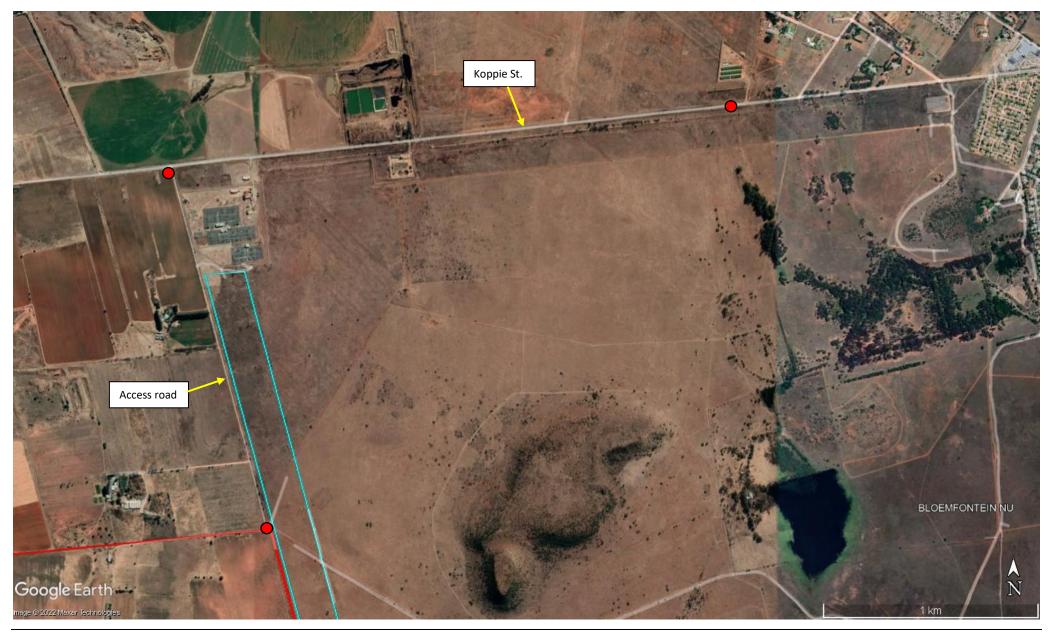

ters placed on 17 and 18 November 2021.

Photo 1: A2 Poster at farm entrance



Photo 2: A2 Poster at farm entrance



Photo 3: A2 poster at the corner of the access road with Koppie Str.



Photo 4: A2 poster at the corner of the access road with Koppie Str.



Photo 5: A2 Poster at the access gate to Koppie Str.



Photo 6: A2 Poster at the access gate to Koppie Str.



Photo 7: A3 Poster on Blesbok Street.



Photo 8: A3 Poster on Blesbok Street.



Photo 9: Blesbok Street from the N8.



Photo 10: A3 poster on Doring Avenue.



Photo 11: A3 poster on Doring Avenue.



Photo 12: Doring Avenue from the N8



Photo 13: A3 Poster on Bain's Vlei road.



Photo 14: A3 Poster on Bain's Vlei road.



Photo 15: Bain's Vlei road from the N8.



## Location of posters indicated by the red dots.