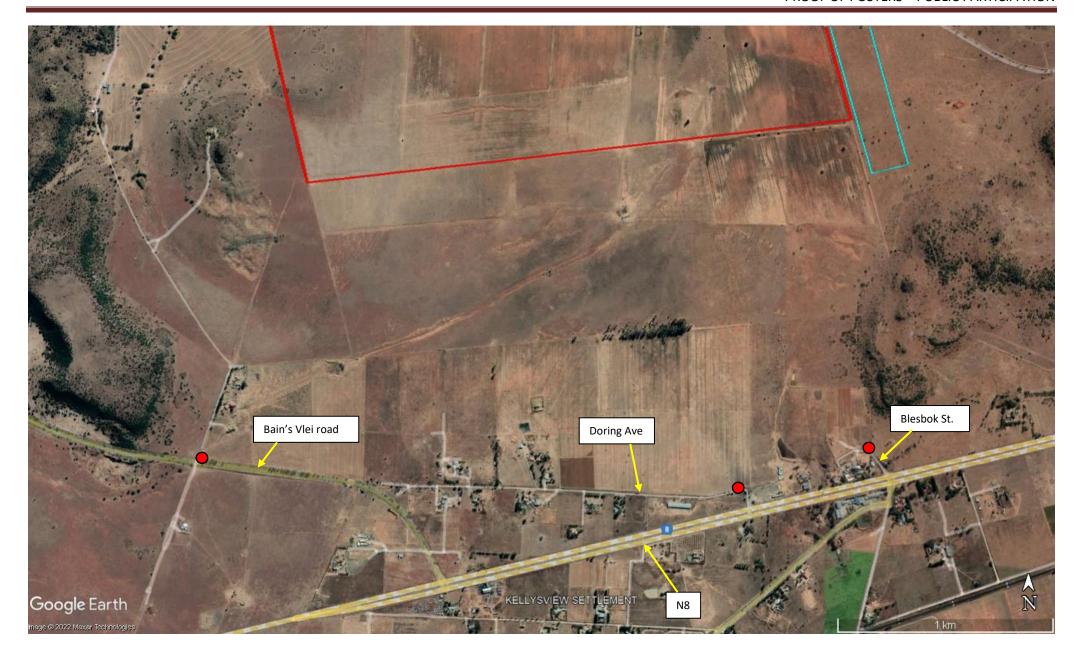

rs placed on 17 and 18 November 2021.

Photo 1: A2 Poster at farm entrance



Photo 2: A2 Poster at farm entrance



Photo 3: A2 poster at the corner of the access road with Koppie Str.



Photo 4: A2 poster at the corner of the access road with Koppie Str.



Photo 5: A2 Poster at the access gate to Koppie Str.



Photo 6: A2 Poster at the access gate to Koppie Str.



Photo 7: A3 Poster on Blesbok Street.



Photo 8: A3 Poster on Blesbok Street.



Photo 9: Blesbok Street from the N8.



Photo 10: A3 poster on Doring Avenue.



Photo 11: A3 poster on Doring Avenue.



Photo 12: Doring Avenue from the N8



Photo 13: A3 Poster on Bain's Vlei road.



Photo 14: A3 Poster on Bain's Vlei road.



Photo 15: Bain's Vlei road from the N8.



## Location of posters indicated by the red dots.