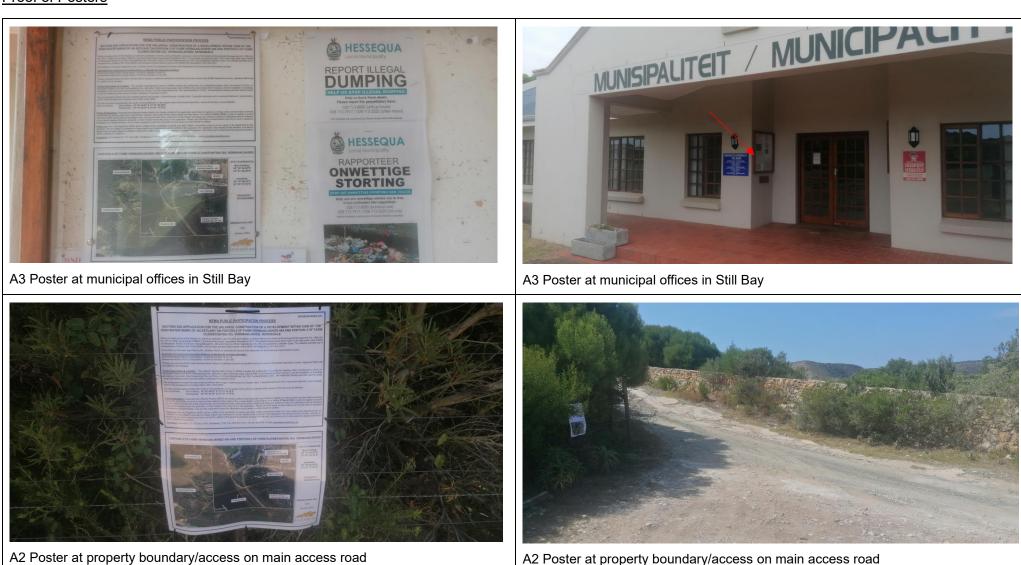

|         |           |                       |          |  |  |

#### Dear Interested and Affected Party

Please find attached notification for intention to submit a Section 24G Application for the unlawful development within 100m of the high-water mark (HWM) of the Duiwenhoks River (estuary), on Remainder Portion 9 of Farm Vermaaklikheid No. 499 and Portion 3 of Farm Kleinefontein No. 503, Vermaaklikheid.

Please note the closing date for initial comments is 11 March 2024.

Best Regards,

## Clinton Geyser EAPASA Reg. No. 2021/3287





# Proof of Posters



A2 Poster at property boundary/access on main access road