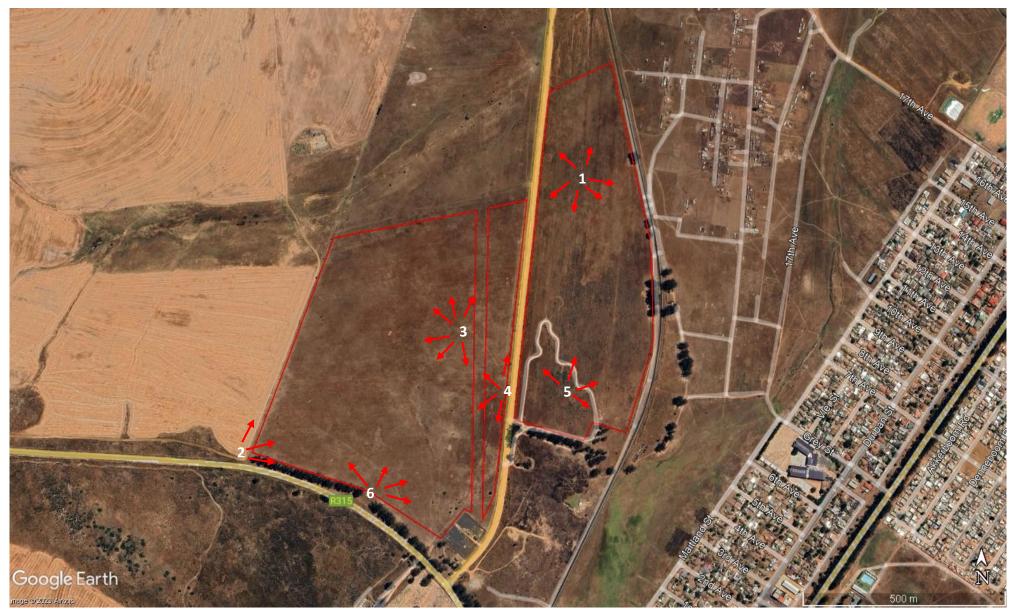

Google Earth image showing the photograph locations and directions. (Photographs taken on 04 October 2023)