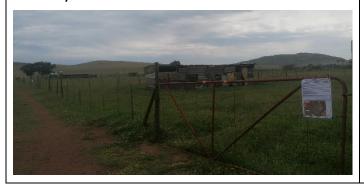

Proof of poster placements. Posters placed on 04 October 2023.

Photo 1: A2 Poster at farm gate on along the DR1156 dirt road

Photo 2: A2 Poster at boundary fence near the substation

Photo 3: A2 poster on the southern boundary fence along the R315