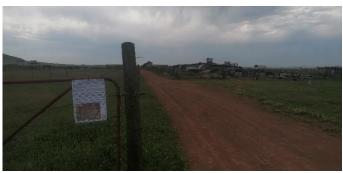

Proof of poster placements. Posters placed on 04 October 2023.

Photo 1: A2 Poster at farm gate on along the DR1156 dirt road

Photo 2: A2 Poster at boundary fence near the substation

Photo 3: A2 poster on the southern boundary fence along the R315