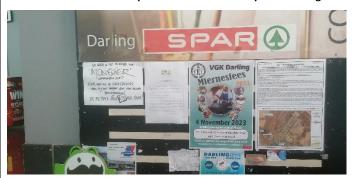

Photo 4: A2 poster on the southern boundary fence along the R315

Photo 5: A3 Poster at the public notice board in Spar in Darling

Photo 6: A3 Poster at the Spar in Darling

Photo 7: A3 Poster on the kraal fences at the entrance to the community to the east of the site