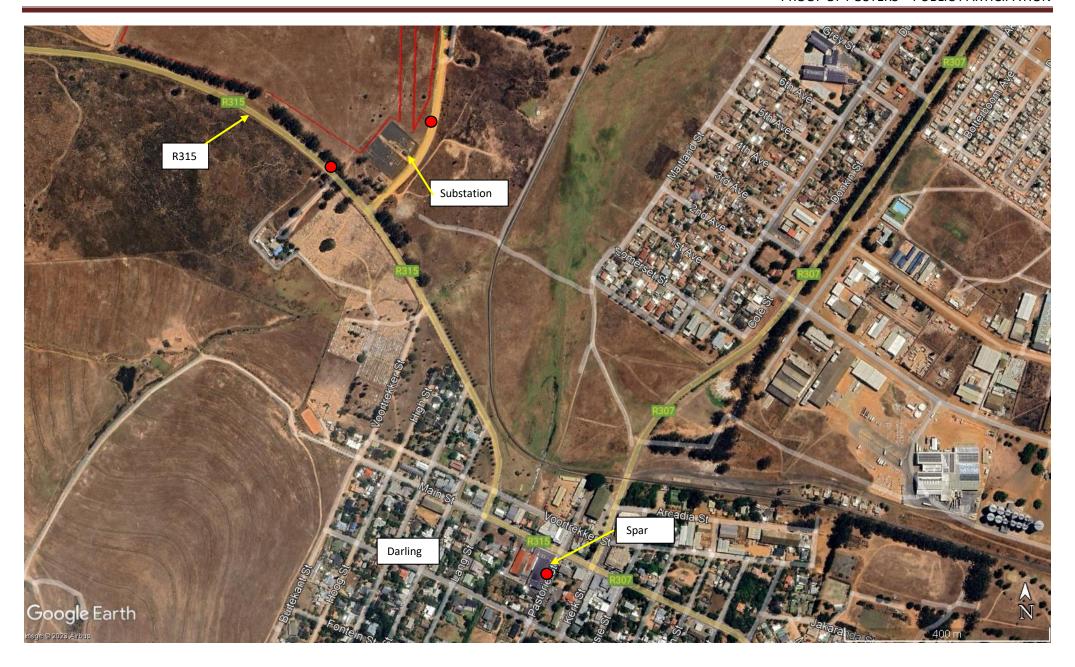

Photo 3: A2 poster on the southern boundary fence along the R315



Photo 4: A2 poster on the southern boundary fence along the R315



Photo 5: A3 Poster at the public notice board in Spar in Darling



Photo 6: A3 Poster at the Spar in Darling



Photo 7: A3 Poster on the kraal fences at the entrance to the community to the east of the site



Photo 8: A3 Poster on the kraal fences at the entrance to the community to the east of the site



Photo 9: A3 poster on the public notice board at the Swartland Municipal offices in Malmesbury



Photo 10: A3 poster on the public notice board at the Swartland Municipal offices in Malmesbury



Photo 11: A3 poster on the public notice board at the Swartland Municipal offices in Malmesbury



## Location of posters indicated by the red dots.