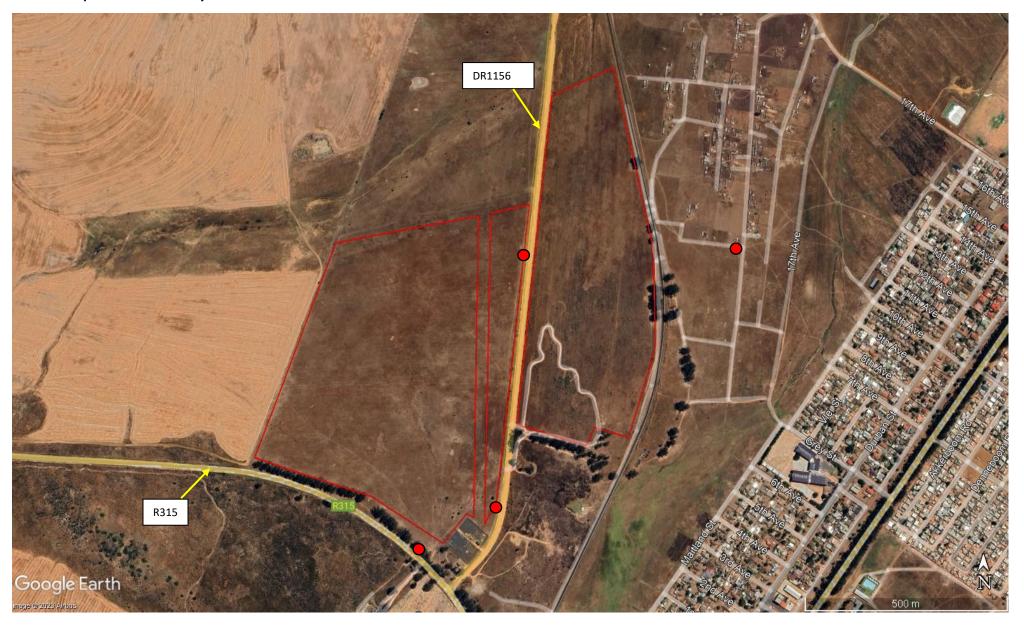

on



Photo 3: A2 poster on the southern boundary fence along the R315



Photo 4: A2 poster on the southern boundary fence along the R315



Photo 5: A3 Poster at the public notice board in Spar in Darling



Photo 6: A3 Poster at the Spar in Darling



Photo 7: A3 Poster on the kraal fences at the entrance to the community to the east of the site



Photo 8: A3 Poster on the kraal fences at the entrance to the community to the east of the site



Photo 9: A3 poster on the public notice board at the Swartland Municipal offices in Malmesbury



Photo 10: A3 poster on the public notice board at the Swartland Municipal offices in Malmesbury



Photo 11: A3 poster on the public notice board at the Swartland Municipal offices in Malmesbury



## Location of posters indicated by the red dots.