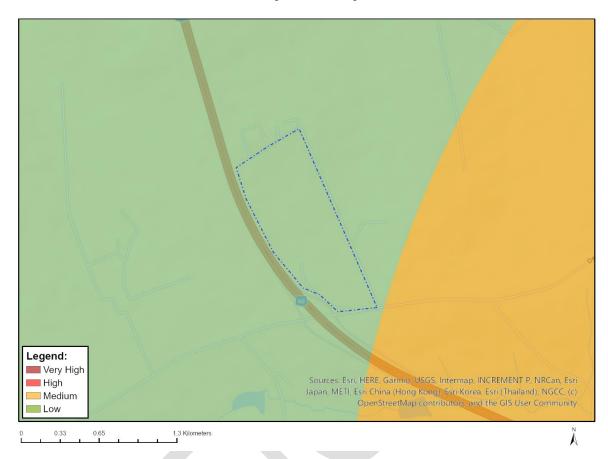

#### Proposed Development Area Environmental Sensitivity

The following summary of the development site environmental sensitivities is identified. Only the highest environmental sensitivity is indicated. The footprint environmental sensitivities for the proposed development footprint as identified, are indicative only and must be verified on site by a suitably qualified person before the specialist assessments identified below can be confirmed.

| Theme                          | Very High sensitivity | High sensitivity | Medium sensitivity | Low<br>sensitivity |
|--------------------------------|-----------------------|------------------|--------------------|--------------------|
| Agriculture Theme              | Jenorary              | X                | Jenoustry          | Scholarty          |
| Animal Species Theme           |                       | Х                |                    |                    |
| Aquatic Biodiversity Theme     | X                     |                  |                    |                    |
| Archaeological and Cultural    |                       |                  |                    | Х                  |
| Heritage Theme                 |                       |                  |                    |                    |
| Avian Theme                    | Х                     |                  |                    |                    |
| Civil Aviation (Solar PV)      |                       |                  |                    | Х                  |
| Theme                          |                       |                  |                    |                    |
| Defence Theme                  |                       |                  |                    | Х                  |
| Landscape (Solar) Theme        | Х                     |                  |                    |                    |
| Paleontology Theme             | Х                     |                  |                    |                    |
| Plant Species Theme            |                       |                  | Х                  |                    |
| RFI Theme                      |                       |                  | Х                  |                    |
| Terrestrial Biodiversity Theme |                       |                  |                    | Х                  |