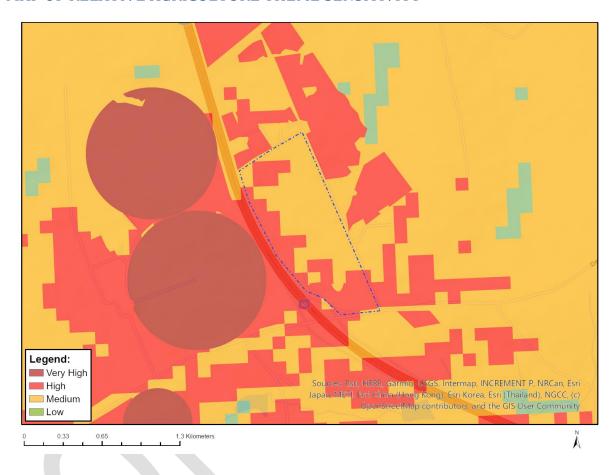

| Theme                          | Very High sensitivity | High sensitivity | Medium sensitivity | Low<br>sensitivity |
|--------------------------------|-----------------------|------------------|--------------------|--------------------|
| Agriculture Theme              | Jenorary              | X                | Jenoustry          | Scholarty          |
| Animal Species Theme           |                       | Х                |                    |                    |
| Aquatic Biodiversity Theme     | X                     |                  |                    |                    |
| Archaeological and Cultural    |                       |                  |                    | Х                  |
| Heritage Theme                 |                       |                  |                    |                    |
| Avian Theme                    | Х                     |                  |                    |                    |
| Civil Aviation (Solar PV)      |                       |                  |                    | Х                  |
| Theme                          |                       |                  |                    |                    |
| Defence Theme                  |                       |                  |                    | Х                  |
| Landscape (Solar) Theme        | Х                     |                  |                    |                    |
| Paleontology Theme             | Х                     |                  |                    |                    |
| Plant Species Theme            |                       |                  | Х                  |                    |
| RFI Theme                      |                       |                  | Х                  |                    |
| Terrestrial Biodiversity Theme |                       |                  |                    | Х                  |