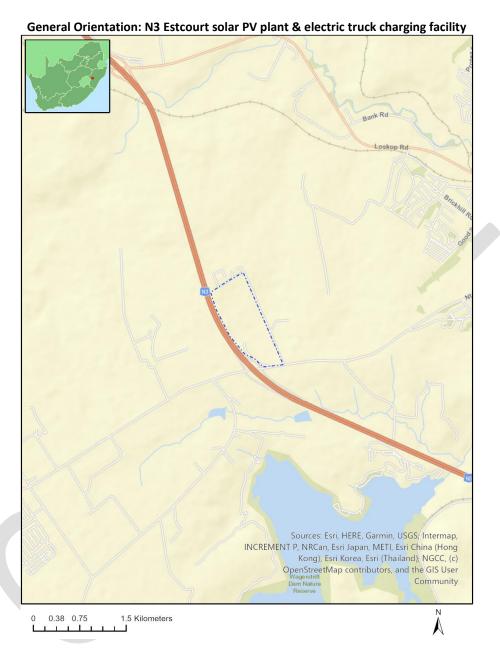

R) THEME SENSITIVITY                                                                                            | 14 |
| MAP OF RELATIVE PALEONTOLOGY THEME SENSITIVITY                                                                                                 | 15 |
| MAP OF RELATIVE PLANT SPECIES THEME SENSITIVITY                                                                                                | 16 |
| MAP OF RELATIVE RFI THEME SENSITIVITY                                                                                                          | 17 |
| MAP OF RELATIVE TERRESTRIAL BIODIVERSITY THEME SENSITIVITY                                                                                     | 18 |

# **Proposed Project Location**

# Orientation map 1: General location



# Map of proposed site and relevant area(s)



#### Cadastral details of the proposed site

#### Property details:

| No | Farm Name       | Farm/ Erf No | Portion | Latitude    | Longitude    | Property Type |
|----|-----------------|--------------|---------|-------------|--------------|---------------|
| 1  | KLIPPLAAT DRIFT | 1009         | 0       | 29°2'1.76S  | 29°49'3.1E   | Farm          |
| 2  | KLIPPLAAT DRIFT | 1009         | 42      | 29°1'28.32S | 29°49'26.69E | Farm Portion  |
| 3  | KLIPPLAAT DRIFT | 1009         | 35      | 29°0'44.76S | 29°49'27.48E | Farm Portion  |
| 4  | KLIPPLAAT DRIFT | 1009         | 34      | 29°1'11.5S  | 29°49'40.87E | Farm Portion  |
| 5  | KLIPPLAAT DRIFT | 1009         | 19      | 29°1'16.38S | 29°49'33.07E | Farm Portion  |
| 6  | KLIPPLAAT