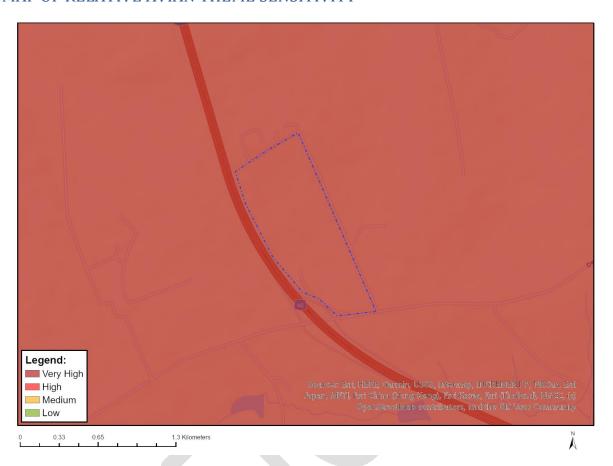

#### Proposed Development Area Environmental Sensitivity

The following summary of the development site environmental sensitivities is identified. Only the highest environmental sensitivity is indicated. The footprint environmental sensitivities for the proposed development footprint as identified, are indicative only and must be verified on site by a suitably qualified person before the specialist assessments identified below can be confirmed.

| Theme                          | Very High sensitivity | High sensitivity | Medium sensitivity | Low<br>sensitivity |
|--------------------------------|-----------------------|------------------|--------------------|--------------------|
| Agriculture Theme              | Jenorary              | X                | Jenoustry          | Scholarty          |
| Animal Species Theme           |                       | Х                |                    |                    |
| Aquatic Biodiversity Theme     | X                     |                  |                    |                    |
| Archaeological and Cultural    |                       |                  |                    | Х                  |
| Heritage Theme                 |                       |                  |                    |                    |
| Avian Theme                    | Х                     |                  |                    |                    |
| Civil Aviation (Solar PV)      |                       |                  |                    | Х                  |
| Theme                          |                       |                  |                    |                    |
| Defence Theme                  |                       |                  |                    | Х                  |
| Landscape (Solar) Theme        | Х                     |                  |                    |                    |
| Paleontology Theme             | Х                     |                  |                    |                    |
| Plant Species Theme            |                       |                  | Х                  |                    |
| RFI Theme                      |                       |                  | Х                  |                    |
| Terrestrial Biodiversity Theme |                       |                  |                    | Х                  |