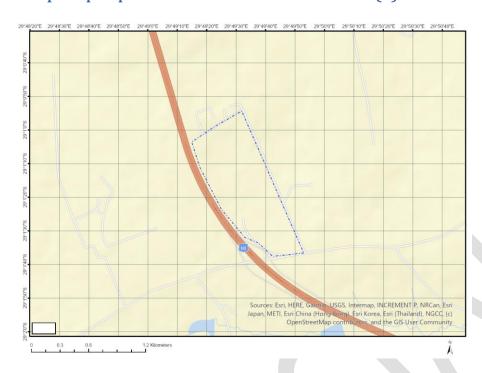

| 14 |
| MAP OF RELATIVE PALEONTOLOGY THEME SENSITIVITY                                                                                                 | 15 |
| MAP OF RELATIVE PLANT SPECIES THEME SENSITIVITY                                                                                                | 16 |
| MAP OF RELATIVE RFI THEME SENSITIVITY                                                                                                          | 17 |
| MAP OF RELATIVE TERRESTRIAL BIODIVERSITY THEME SENSITIVITY                                                                                     | 18 |

# **Proposed Project Location**

# Orientation map 1: General location



# Map of proposed site and relevant area(s)



#### Cadastral details of the proposed site

#### Property details:

| No | Farm Name       | Farm/ Erf No | Portion | Latitude    | Longitude    | Property Type |
|----|-----------------|--------------|---------|-------------|--------------|---------------|
| 1  | KLIPPLAAT DRIFT | 1009         | 0       | 29°2'1.76S  | 29°49'3.1E   | Farm          |
| 2  | KLIPPLAAT DRIFT | 1009         | 42      | 29°1'28.32S | 29°49'26.69E | Farm Portion  |
| 3  | KLIPPLAAT DRIFT | 1009         | 35      | 29°0'44.76S | 29°49'27.48E | Farm Portion  |
| 4  | KLIPPLAAT DRIFT | 1009         | 34      | 29°1'11.5S  | 29°49'40.87E | Farm Portion  |
| 5  | KLIPPLAAT DRIFT | 1009         | 19      | 29°1'16.38S | 29°49'33.07E | Farm Portion  |
| 6  | KLIPPLAAT DRIFT | 1009         | 27      | 29°1'4.27S  |