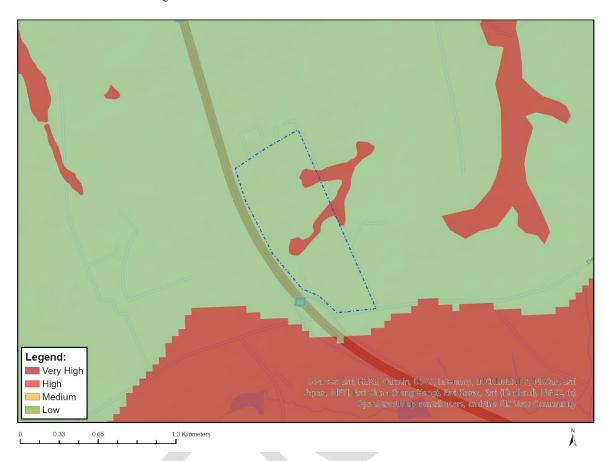

#### Proposed Development Area Environmental Sensitivity

The following summary of the development site environmental sensitivities is identified. Only the highest environmental sensitivity is indicated. The footprint environmental sensitivities for the proposed development footprint as identified, are indicative only and must be verified on site by a suitably qualified person before the specialist assessments identified below can be confirmed.

| Theme                          | Very High sensitivity | High sensitivity | Medium sensitivity | Low<br>sensitivity |
|--------------------------------|-----------------------|------------------|--------------------|--------------------|
| Agriculture Theme              | Jenorary              | X                | Jenoustry          | Scholarty          |
| Animal Species Theme           |                       | Х                |                    |                    |
| Aquatic Biodiversity Theme     | X                     |                  |                    |                    |
| Archaeological and Cultural    |                       |                  |                    | Х                  |
| Heritage Theme                 |                       |                  |                    |                    |
| Avian Theme                    | Х                     |                  |                    |                    |
| Civil Aviation (Solar PV)      |                       |                  |                    | Х                  |
| Theme                          |                       |                  |                    |                    |
| Defence Theme                  |                       |                  |                    | Х                  |
| Landscape (Solar) Theme        | Х                     |                  |                    |                    |
| Paleontology Theme             | Х                     |                  |                    |                    |
| Plant Species Theme            |                       |                  | Х                  |                    |
| RFI Theme                      |                       |                  | Х                  |                    |
| Terrestrial Biodiversity Theme |                       |                  |                    | Х                  |