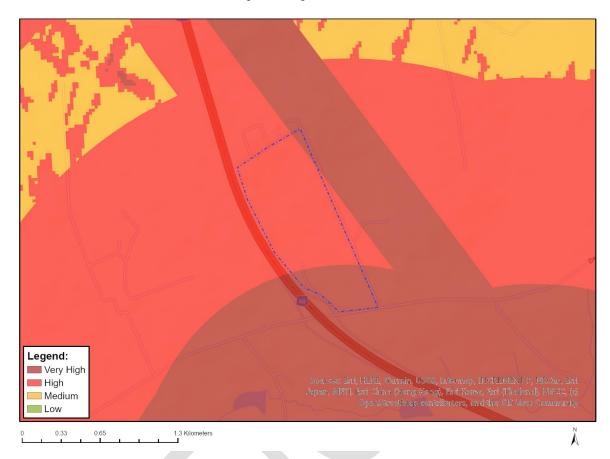

| Theme                          | Very High sensitivity | High sensitivity | Medium sensitivity | Low<br>sensitivity |
|--------------------------------|-----------------------|------------------|--------------------|--------------------|
| Agriculture Theme              | Jenorary              | X                | Jenoustry          | Scholarty          |
| Animal Species Theme           |                       | Х                |                    |                    |
| Aquatic Biodiversity Theme     | X                     |                  |                    |                    |
| Archaeological and Cultural    |                       |                  |                    | Х                  |
| Heritage Theme                 |                       |                  |                    |                    |
| Avian Theme                    | Х                     |                  |                    |                    |
| Civil Aviation (Solar PV)      |                       |                  |                    | Х                  |
| Theme                          |                       |                  |                    |                    |
| Defence Theme                  |                       |                  |                    | Х                  |
| Landscape (Solar) Theme        | Х                     |                  |                    |                    |
| Paleontology Theme             | Х                     |                  |                    |                    |
| Plant Species Theme            |                       |                  | Х                  |                    |
| RFI Theme                      |                       |                  | Х                  |                    |
| Terrestrial Biodiversity Theme |                       |                  |                    | Х                  |