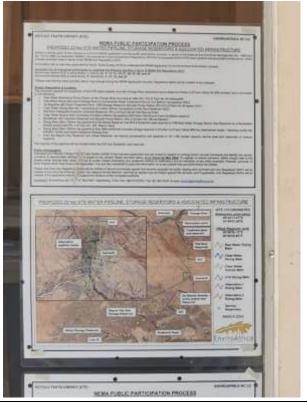

**Photo 22:** Proof of site notice placed at the Keimoes Municipal Offices in the Northern Cape

**Photo 24:** Proof of Site Notice placesd at the Kai! Garib Municipal Offices in Kenhardt Northern Cape

Photo 25: Proof of Site Notice placesd at the Kai! Garib Photo 26: Proof of Site Notice placesd at the KLK Municipal Offices in Kenhardt Northern Cape