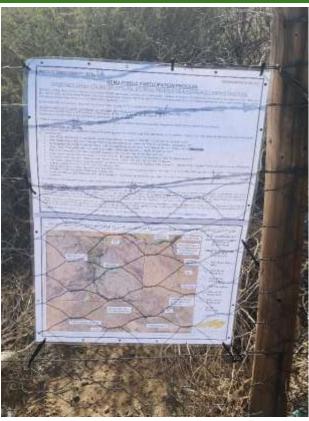

**Photo 5:** Proof of Site Notice placesd at the entrance of the Hantam Municipaity offices in Brandvlei NC

**Photo 6:** Proof of Site Notice Placed at the Soafskolk Afdraai

**Photo 7:** Proof of Site Notice Placed at the Soafskolk Afdraai

**Photo 8:** Proof of Site Notice Placed at the Soafskolk Afdraai

Photo 9: Proof of Site Notice Placed at the Gannakom split on the way to Farm Uitkyk

**Photo 10:** Proof of Site Notice Placed at the De Bakke Reservoir