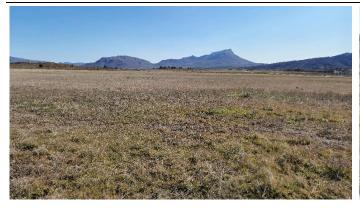

## Photographs taken on 06 August 2014

Photo 1: Proposed Agricultural Area site, looking east

Photo 2: Proposed Agricultural Area site, looking south-east

Photo 3: Proposed Agricultural Area site, looking south