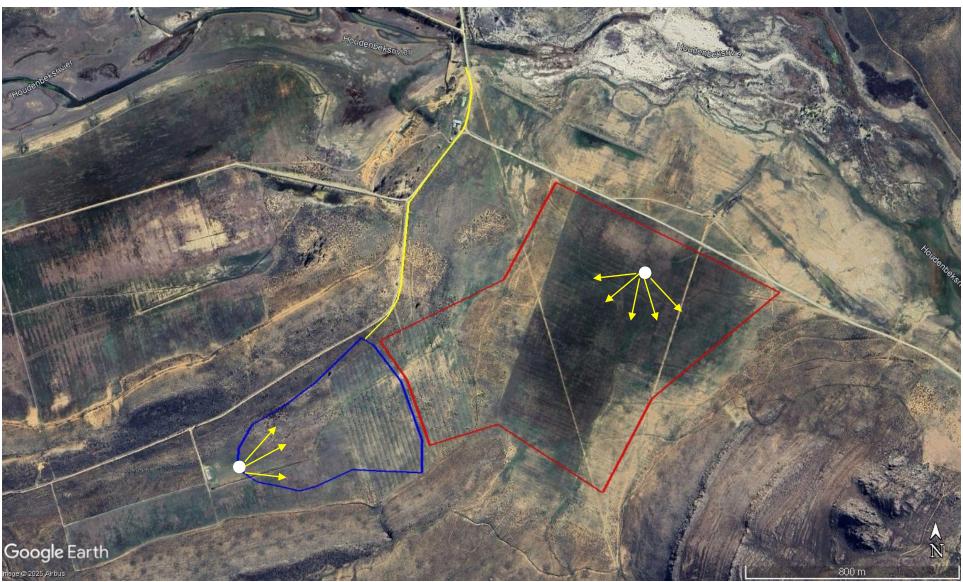

## Photographs taken on 06 August 2014

Photo 1: Proposed Agricultural Area site, looking east

Photo 2: Proposed Agricultural Area site, looking south-east

Photo 3: Proposed Agricultural Area site, looking south

Photo 4: Proposed Agricultural Area site, looking south-west

**Photo 5:** Proposed Agricultural Area site, looking west-south west

Photo 5: Proposed Agricultural Area site, looking west-south- Photo 6: Proposed Dam Area site, looking north-east

Photo 7: Proposed Dam Area site, looking east-north-east

Photo 8: Proposed Dam Area site, looking east

Photographs Locations and Directions

Toeka Dam and Agricultural Area